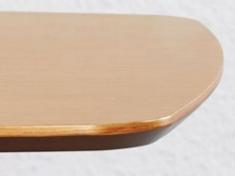

Premium finished veneer tabletop with curved corners and chamfered edges and sleek & elegant modesty, chrome finished designer legs, and distinctly defined working area with faux leather, emphasize the key elements.

# Storming in... shaping out

Boardrooms are playgrounds for the teams and the leader, where ideas are brainstormed, solutions are cracked, and decisions are made.

Gusto silently caters to the quintessential needs of such power-packed boardrooms. Aesthetic design includes solid framework, chamfered edged table top, faux leather placed in linear manner at the centre, and concealed storage for stationery & charging points.