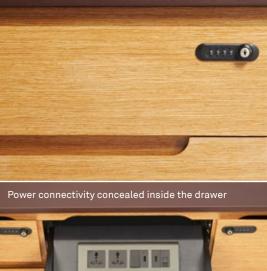

## Distinctly impressive and revolutionary

The versatile storage cabinet has a graceful design, having faux leather on top with colour tone in harmony with the desk workspace. The soft-push drawers and the doors have curvilinear opening grooves. Integrated numeric locking system and gadget-charging feature enhance the cabinet's functionality beyond mere storage.