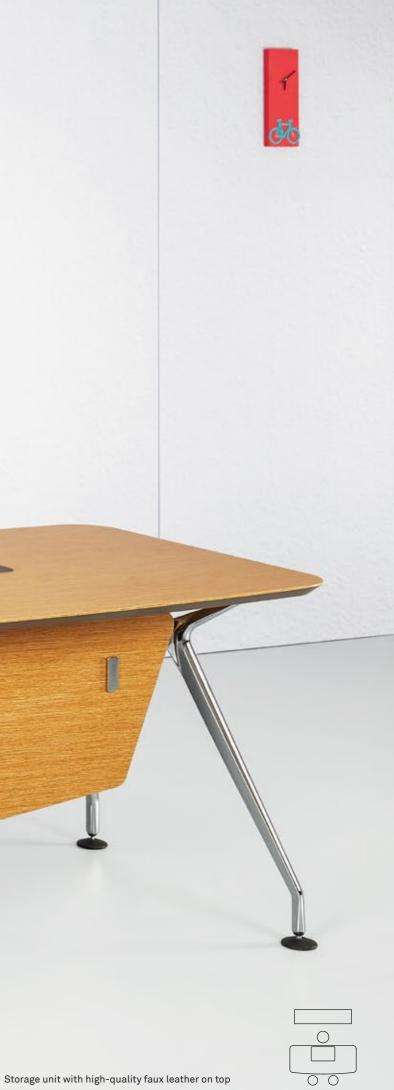

## Distinctly impressive and revolutionary

The versatile storage cabinet has a graceful design, having faux leather on top with colour tone in harmony with the desk workspace. The soft-push drawers and the doors have curvilinear opening grooves. Integrated numeric locking system and gadget-charging feature enhance the cabinet's functionality beyond mere storage.