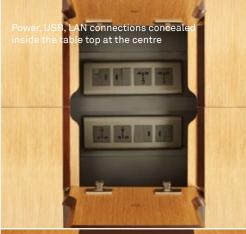

# Performing in silence

Perfectly concealed raceways for cables and electric points across the entire table-length. So bid farewell to cluttered cables, hunting for markers and stationeries... all for good.

Charging points, USB andLAN connections concealed inside the table top towards the ends

Central wire management compartment designed to keep the boardroom neat and clutter-free

Strong beams to connect the legs for sufficient support