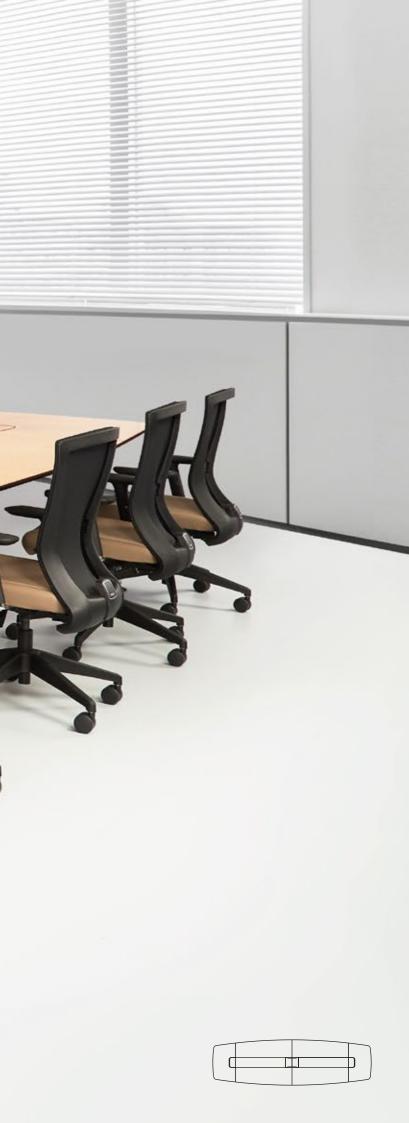

# Storming in... shaping out

Boardrooms are playgrounds for the teams and the leader, where ideas are brainstormed, solutions are cracked, and decisions are made.

Gusto silently caters to the quintessential needs of such power-packed boardrooms. Aesthetic design includes solid framework, chamfered edged table top, faux leather placed in linear manner at the centre, and concealed storage for stationery & charging points.

# Performing in silence

Perfectly concealed raceways for cables and electric points across the entire table-length. So bid farewell to cluttered cables, hunting for markers and stationeries... all for good.

Charging points, USB andLAN connections concealed inside the table top towards the ends

Central wire management compartment designed to keep the boardroom neat and clutter-free

Strong beams to connect the legs for sufficient support