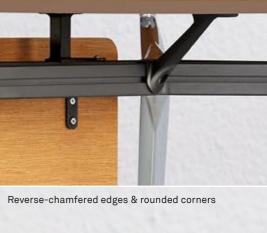

Table top resting on strong & clutter-free beams

Charging points, USB andLAN connections concealed inside the table top towards the ends

Central wire management compartment designed to keep the boardroom neat and clutter-free

Strong beams to connect the legs for sufficient support