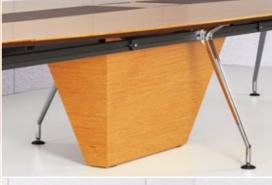

Table top resting on strong & clutter-free beams

Charging points, USB andLAN connections concealed inside the table top towards the ends

Central wire management compartment designed to keep the boardroom neat and clutter-free

Strong beams to connect the legs for sufficient support