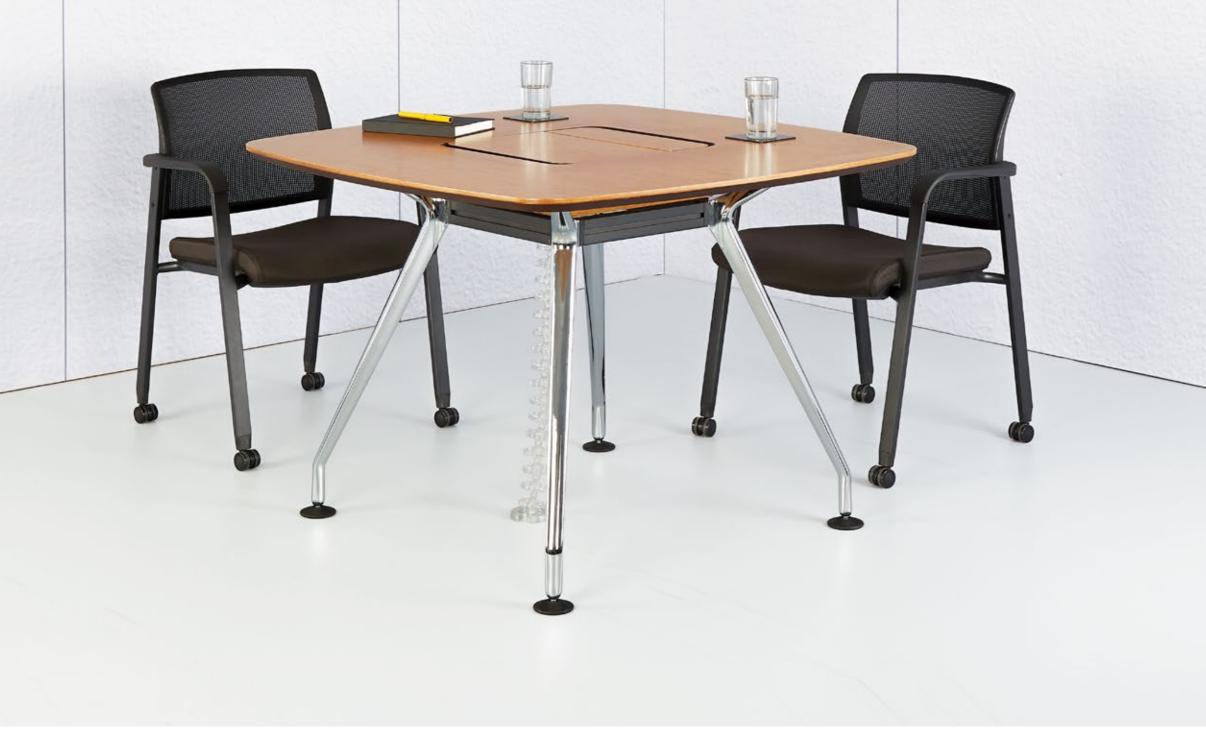

## Quick meetups

An elegant table, for semi-formal discussions, adds the final element to make the executive cabin complete.

The cable cubby and concealed storage for keeping stationery at the centre, are merged within the table design. The overall design is in sync with the main desk.

Integrated space for papers / notepads

Integrated space for pens / pencils / markers

Integrated cable cubby

Cable management for clean look

# Performing in silence

Perfectly concealed raceways for cables and electric points across the entire table-length. So bid farewell to cluttered cables, hunting for markers and stationeries... all for good.

Charging points, USB andLAN connections concealed inside the table top towards the ends

Central wire management compartment designed to keep the boardroom neat and clutter-free

Strong beams to connect the legs for sufficient support