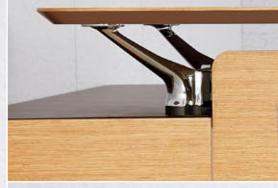

ished veneer tabletop with curved corners and chamfered edges and sleek & elegant modesty, chrome finished designer legs, and distinctly defined working area with faux leather, emphasize the key elements.





Table top resting on strong & clutter-free beams







# Integration is the new way of effective working

Gusto cabin furniture comprising the desk and the storage can be integrated to create another variant.



F



Crafted exclusively to give a contemporary feel and function.

As an option for the stand-alone arrangement, the storage can be clamped to the work desk at one end to create a new composition. This compact set up enables quick access to the cabinet, without compromising on movement or personal space. Simplify your work, by doubling up your workspace. 1000 C

Officer





Numeric locking for safety and grooved doors & drawers







## Quick meetups

An elegant table, for semi-formal discussions, adds the final element to make the executive cabin complete.



The cable cubby and concealed storage for keeping stationery at the centre, are merged within the table design. The overall design is in sync with the main desk.

Integrated space for papers / notepads



Integrated space for pens / pencils / markers



Integrated cable cubby



Cable management for clean look





## Distinctly impressive and revolutionary



The versatile storage cabinet has a graceful design, having faux leather on top with colour tone in harmony with the desk workspace. The soft-push drawers and the doors have curvilinear opening grooves. Integrated numeric locking system and gad