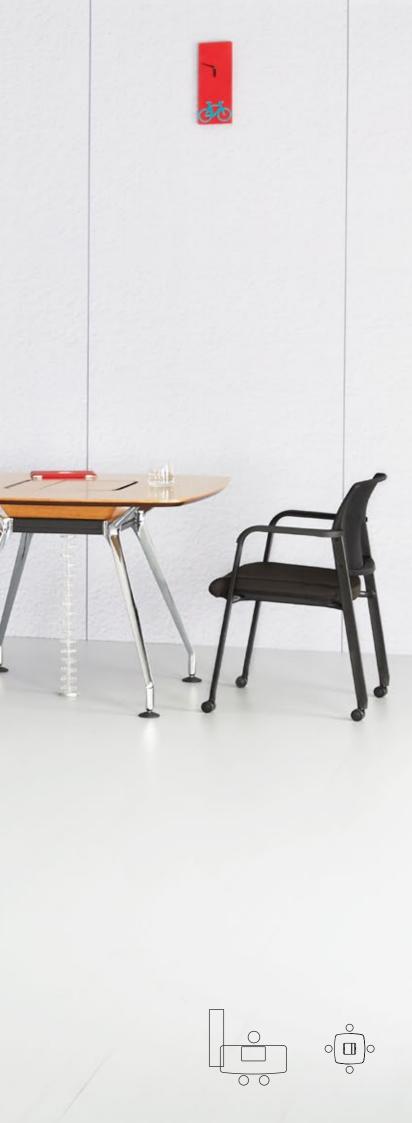

## Quick meetups

An elegant table, for semi-formal discussions, adds the final element to make the executive cabin complete.

The cable cubby and concealed storage for keeping stationery at the centre, are merged within the table design. The overall design is in sync with the main desk.

Integrated space for papers / notepads

Integrated space for pens / pencils / markers

Integrated cable cubby

Cable management for clean look