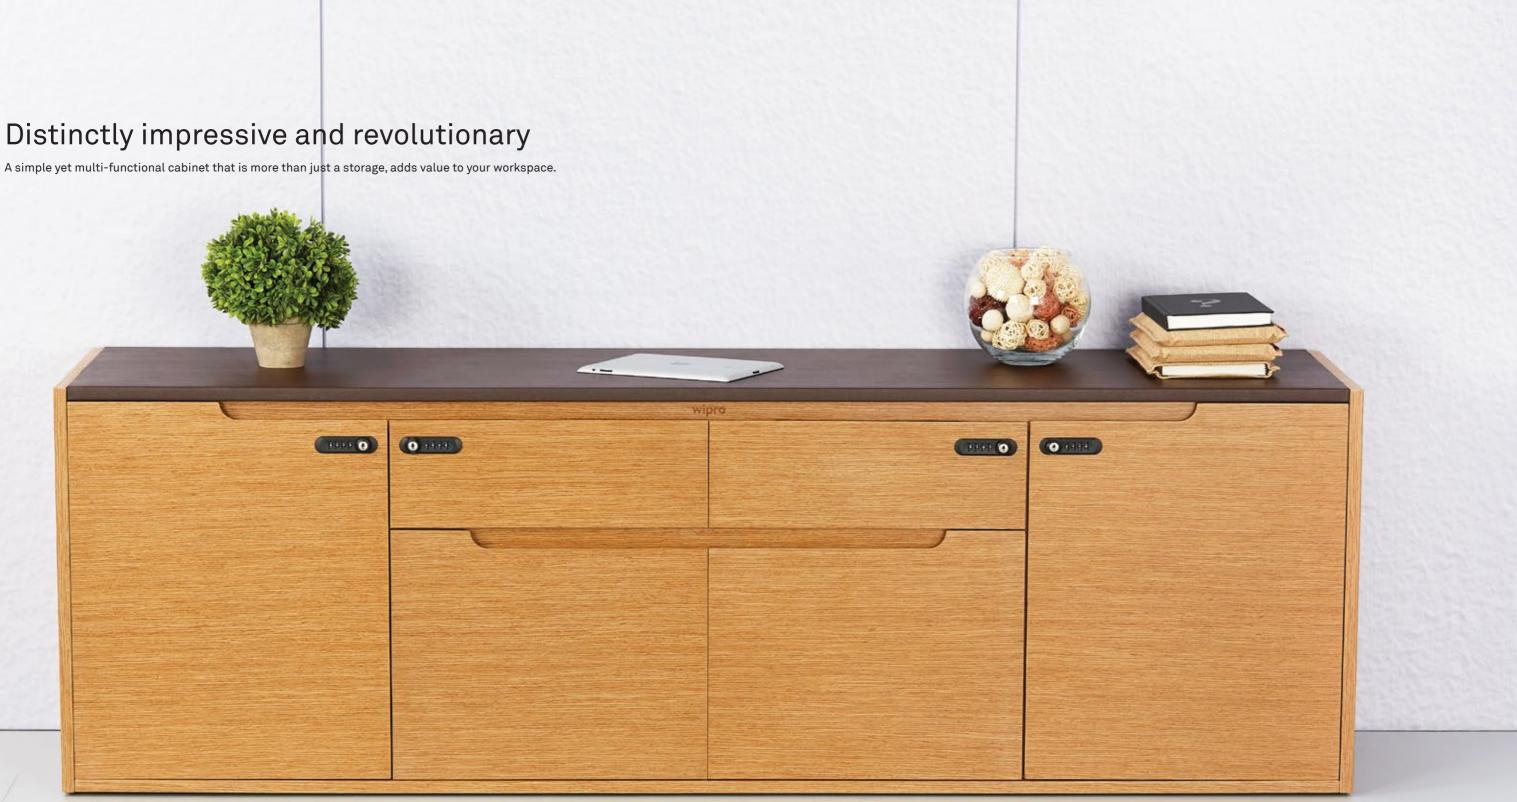

## Distinctly impressive and revolutionary

The versatile storage cabinet has a graceful design, having faux leather on top with colour tone in harmony with the desk workspace. The soft-push drawers and the doors have curvilinear opening grooves. Integrated numeric locking system and gadget-charging feature enhance the cabinet's functionality beyond mere storage.