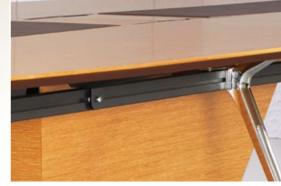

Table top resting on strong & clutter-free beams

Charging points, USB andLAN connections concealed inside the table top towards the ends

Central wire management compartment designed to keep the boardroom neat and clutter-free

Strong beams to connect the legs for sufficient support