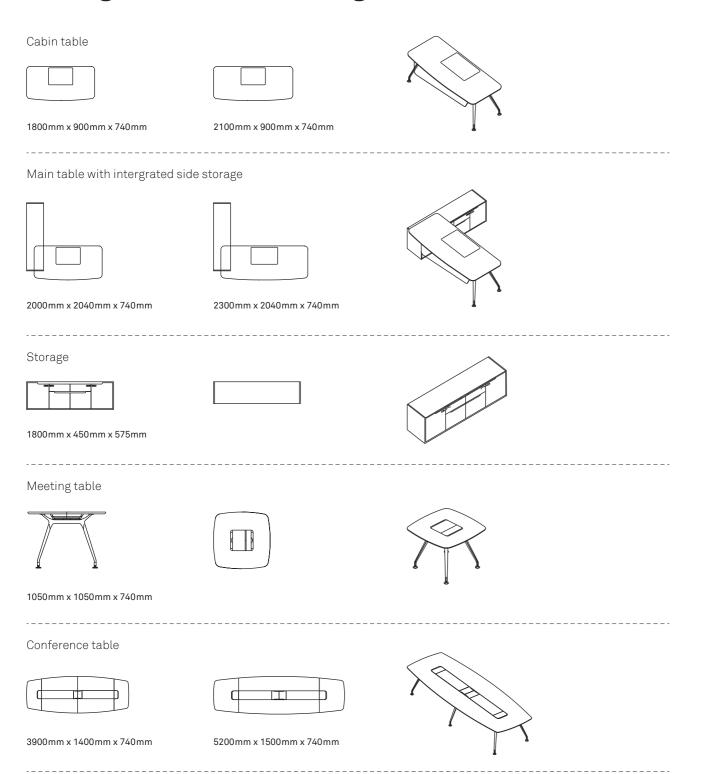

packed boardrooms. Aesthetic design includes solid framework, chamfered edged table top, faux leather placed in linear manner at the centre, and concealed storage for stationery & charging points.



# Feel the power, feel the passion

When things are organised well, there's more clarity in the thought process.



# Performing in silence

Perfectly concealed raceways for cables and electric points across the entire table-length. So bid farewell to cluttered cables, hunting for markers and stationeries... all for good.



Charging points, USB andLAN connections concealed inside the table top towards the ends



Central wire management compartment designed to keep the boardroom neat and clutter-free



Strong beams to connect the legs for sufficient support



## Configurations & offerings



### Material & finish



## Technical specifications

| Leg                 | Chrome plated aluminium die cast                                        |  |  |
|---------------------|-------------------------------------------------------------------------|--|--|
| Beam                | Black powder coated aluminium e                                         |  |  |
| Table top           | Veneer finish & faux leather                                            |  |  |
| Table top           | 25mm thick reverse chamfered M<br>& faux leather highlight              |  |  |
| Modesty             | 12mm MDF with veneer finish                                             |  |  |
| Conference base box | 18mm MDF with veneer finish                                             |  |  |
| Storage