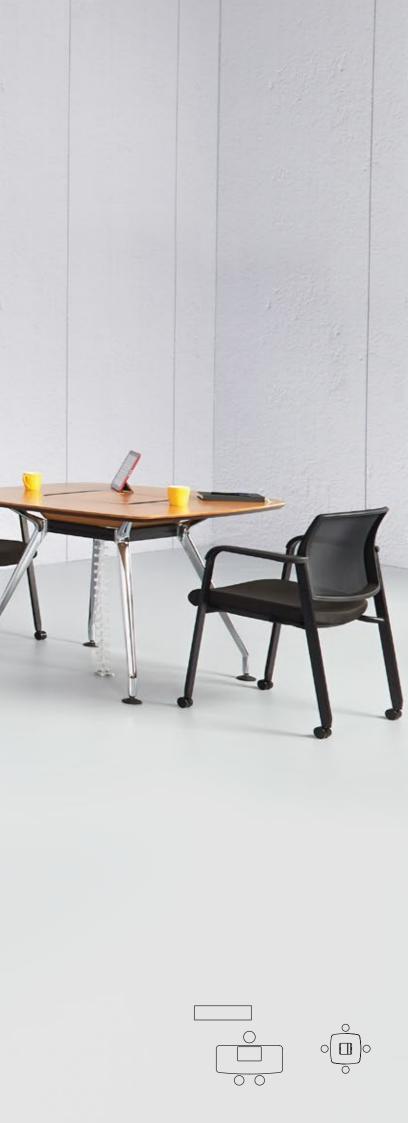

## Quick meetups

An elegant table, for semi-formal discussions, adds the final element to make the executive cabin complete.

The cable cubby and concealed storage for keeping stationery at the centre, are merged within the table design. The overall design is in sync with the main desk.

Integrated space for papers / notepads

Integrated space for pens / pencils / markers

Integrated cable cubby

Cable management for clean look