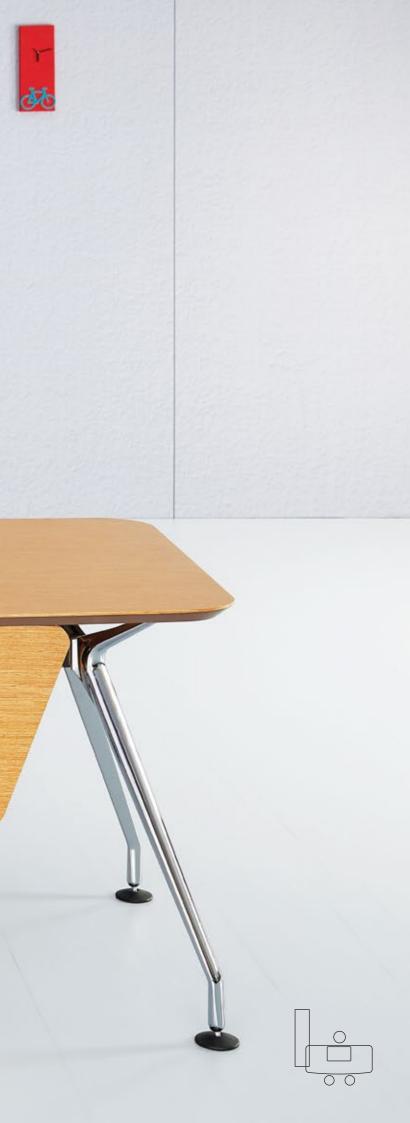

Premium finished veneer tabletop with curved corners and chamfered edges and sleek & elegant modesty, chrome finished designer legs, and distinctly defined working area with faux leather, emphasize the key elements.

Table top resting on strong & clutter-free beams