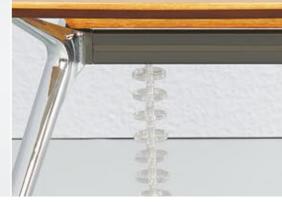

Table top resting on strong & clutter-free beams

Charging points, USB andLAN connections concealed inside the table top towards the ends

Central wire management compartment designed to keep the boardroom neat and clutter-free

Strong beams to connect the legs for sufficient support