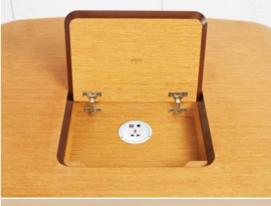

## Quick meetups

An elegant table, for semi-formal discussions, adds the final element to make the executive cabin complete.

The cable cubby and concealed storage for keeping stationery at the centre, are merged within the table design. The overall design is in sync with the main desk.

Integrated space for papers / notepads

Integrated space for pens / pencils / markers

Integrated cable cubby

Cable management for clean look

Charging points, USB andLAN connections concealed inside the table top towards the ends

Central wire management compartment designed to keep the boardroom neat and clutter-free

Strong beams to connect the legs for sufficient support