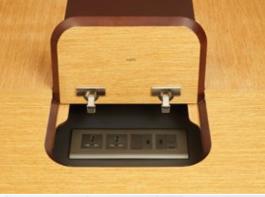

## Quick meetups

An elegant table, for semi-formal discussions, adds the final element to make the executive cabin complete.

The cable cubby and concealed storage for keeping stationery at the centre, are merged within the table design. The overall design is in sync with the main desk.

Integrated space for papers / notepads

Integrated space for pens / pencils / markers

Integrated cable cubby

Cable management for clean look