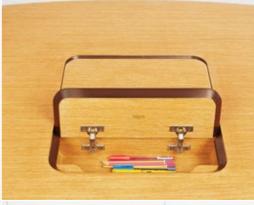

## Quick meetups

An elegant table, for semi-formal discussions, adds the final element to make the executive cabin complete.

The cable cubby and concealed storage for keeping stationery at the centre, are merged within the table design. The overall design is in sync with the main desk.

Integrated space for papers / notepads

Integrated space for pens / pencils / markers

Integrated cable cubby

Cable management for clean look