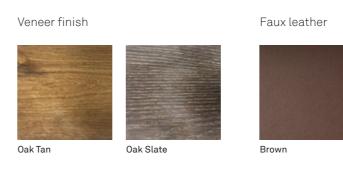

tic design includes solid framework, chamfered edged table top, faux leather placed in linear manner at the centre, and concealed storage for stationery & charging points.



# Feel the power, feel the passion

When things are organised well, there's more clarity in the thought process.



# Performing in silence

Perfectly concealed raceways for cables and electric points across the entire table-length. So bid farewell to cluttered cables, hunting for markers and stationeries... all for good.



Charging points, USB andLAN connections concealed inside the table top towards the ends



Central wire management compartment designed to keep the boardroom neat and clutter-free



Strong beams to connect the legs for sufficient support



## Configurations & offerings



### Material & finish



## Technical specifications

| Leg                 | Chrome plated aluminium die cast                                        |  |  |
|---------------------|-------------------------------------------------------------------------|--|--|
| Beam                | Black powder coated aluminium e                                         |  |  |
| Table top           | Veneer finish & faux leather                                            |  |  |
| Table top           | 25mm thick reverse chamfered M<br>& faux leather highlight              |  |  |
| Modesty             | 12mm MDF with veneer finish                                             |  |  |
| Conference base box | 18mm MDF with veneer finish                                             |  |  |
| Storage             | Veneer on all ext