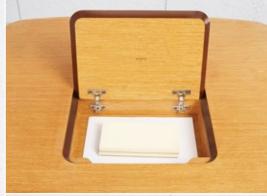

## Quick meetups

An elegant table, for semi-formal discussions, adds the final element to make the executive cabin complete.

The cable cubby and concealed storage for keeping stationery at the centre, are merged within the table design. The overall design is in sync with the main desk.

Integrated space for papers / notepads

Integrated space for pens / pencils / markers

Integrated cable cubby

Cable management for clean look