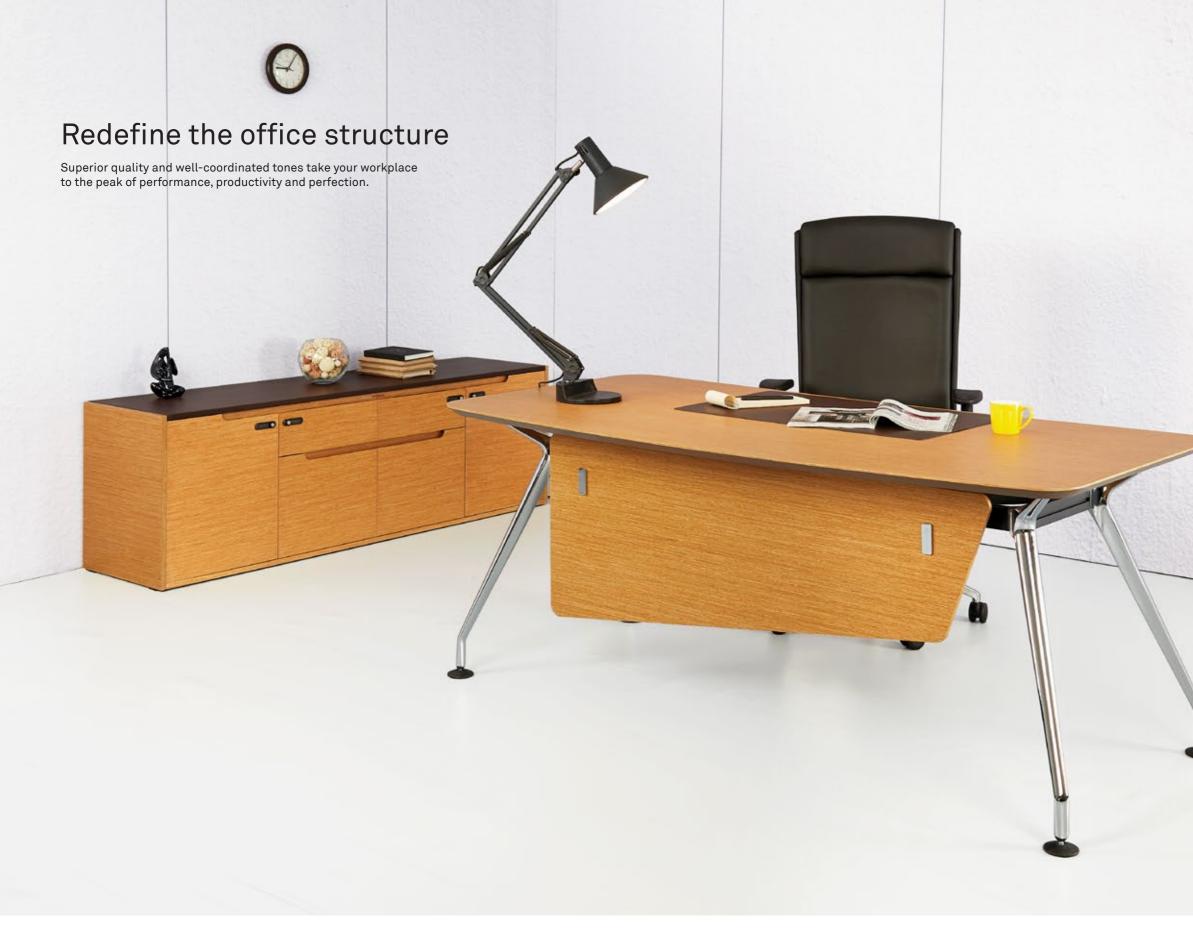

### Perfect ensemble for effectiveness

----

Gusto cabin furniture carries an aura of power and style with simplicity.

A range of premium cabin furniture with international looks and superb functionality, Gusto comes with elegantly finished storage with premium fittings and accessories that perfectly complement its design. No.

Premium finished veneer tabletop with curved corners and chamfered edges and sleek & elegant modesty, chrome finished designer legs, and distinctly defined working area with faux leather, emphasize the key elements.

# Well-coordinated design, well-defined work spaces

With the orchestration of the right elements in place, enhanced productivity is no longer a matter of luck, but choice.