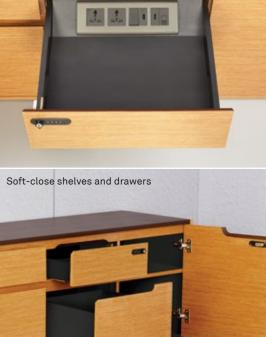

## Distinctly impressive and revolutionary

The versatile storage cabinet has a graceful design, having faux leather on top with colour tone in harmony with the desk workspace. The soft-push drawers and the doors have curvilinear opening grooves. Integrated numeric locking system and gadget-charging feature enhance the cabinet's functionality beyond mere storage.