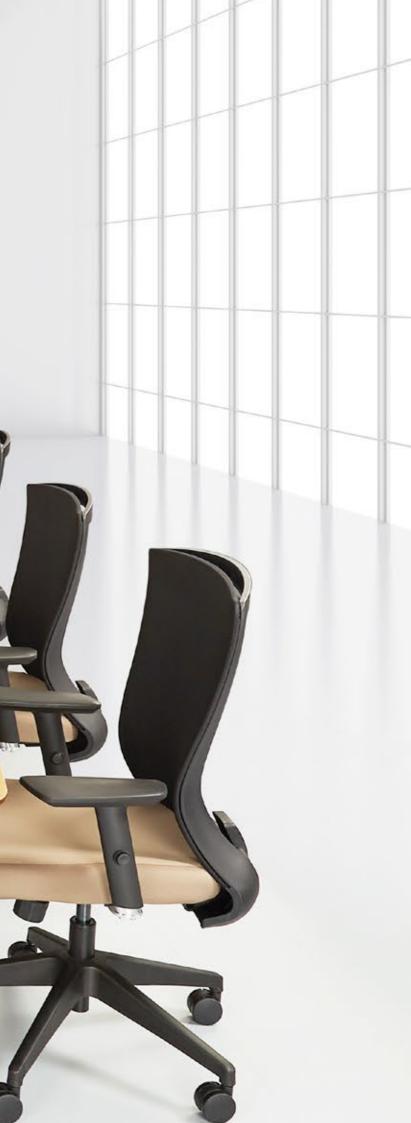

# Storming in... shaping out

Boardrooms are playgrounds for the teams and the leader, where ideas are brainstormed, solutions are cracked, and decisions are made.

Gusto silently caters to the quintessential needs of such power-packed boardrooms. Aesthetic design includes solid framework, chamfered edged table top, faux leather placed in linear manner at the centre, and concealed storage for stationery & charging points.

# Performing in silence

Perfectly concealed raceways for cables and electric points across the entire table-length. So bid farewell to cluttered cables, hunting for markers and stationeries... all for good.

Charging points, USB andLAN connections concealed inside the table top towards the ends

Central wire management compartment designed to keep the boardroom neat and clutter-free

Strong beams to connect the legs for sufficient support