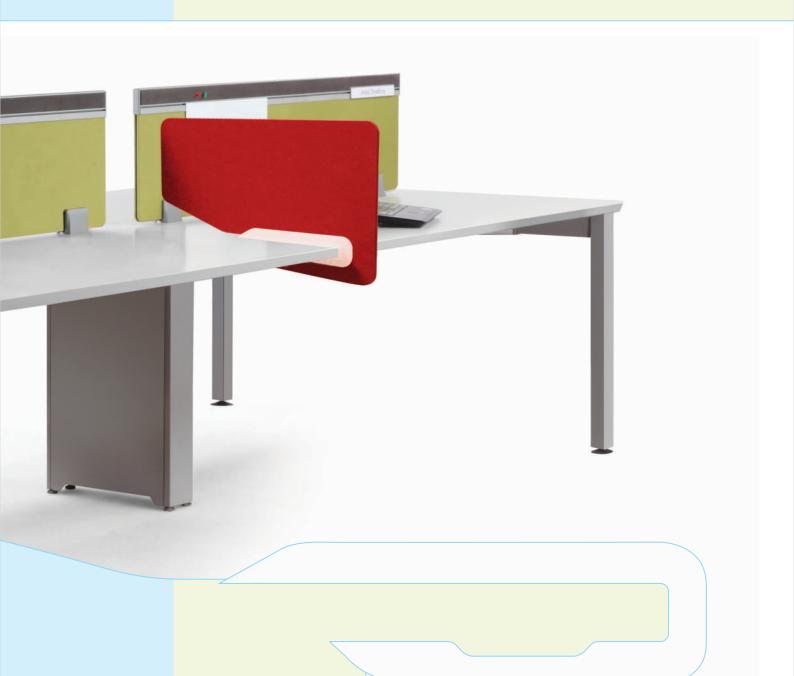

SNAPPY

Trendy privacy screens

SNAPPY is a Privacy screen which can be snapped on to any table top to create personal space for enhanced concentration and privacy in collaborative office settings.

Sleek & trendy in design, Snappy makes the environment look light and pleasing with cheerful and vibrant colours.

- Quick snap-on and snap-off
- · Strong bracket made in white polycarbonate
- · Acoustic panel which doubles up as a pin up board
- Available in PET\* and MDF\* material