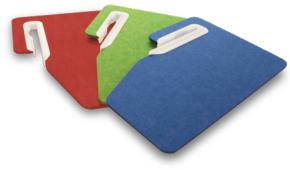

### PET Shades

MDF Shades

PET\* Poly Ethylene Terephthalate MDF\* Medium Density Fibreboard