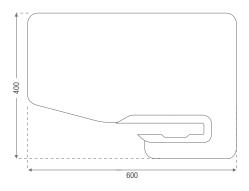

SNAPPY

Trendy privacy screens





SNAPPY is a Privacy screen which can be snapped on to any table top to create personal space for enhanced concentration and privacy in collaborative office settings.

Sleek & trendy in design, Snappy makes the environment look light and pleasing with cheerful and vibrant colours.

- Quick snap-on and snap-off
- · Strong bracket made in white polycarbonate
- · Acoustic panel which doubles up as a pin up board
- Available in PET\* and MDF\* material

### PET Shades



MDF Shades



PET\* Poly Ethylene Terephthalate MDF\* Medium Density Fibreboard

### **Dimensions**





# Ordering Code

| Product Code   | Snappy     |
|----------------|------------|
| SNPYPETBZ43GRN | Green PET  |
| SNPYPETBZ25BLE | Blue PET   |
| SNPYPETBZ08RED | Red PET    |
| SNPYLAM22152BL | Blue MDF   |
| SNPYLAM21057YL | Yellow MDF |
| SNPYLAM21024OR | Orange MDF |
| SNPYLAM21163GN | Green MDF  |

# Awards and Certifications



Snappy is a winner of India design mark award.

India design mark is a design standard, a symbol, which recognizes good design. It symbolizes excellence in form, function, quality, safety, sustainability, innovation and communicates that the product is usable, durable, aesthetically appealing and socially responsible.



Wipro Enterprises Private Limited - Furniture Business Doddakannelli, Sarjapur Road, Bangalore - 560035 Customer care number: 1800 425 1