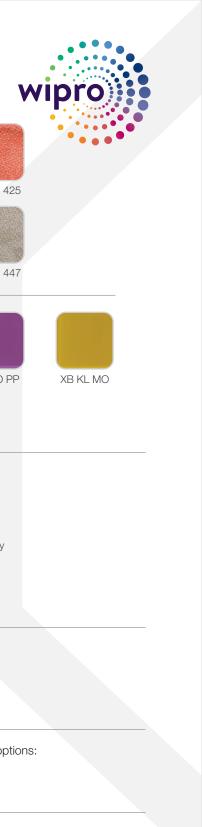

## **Screen Options**

Glass Screen

Fabric Screen with pin up strip

\* For Glass and Fabric colours please refer respective shade card.

## **Specifications**

- **Screens:** Fabric screens with pin-up band on top encased in alumunium extrusion. XB SP 409 XB SP 402 XB SP 422 XB SP 416 XB SP 425 XB SP 427 XB SP 439 XB SP 440 XB SP 435 XB SP 447 ▶ Glass screen with 8mm thick laminated glass. XB KO PP XB KO SW XB KL AL XB KL MW XB KL OM Screen Sizes Length: 750 / 900 / 1050 / 1200 / 1350 / 1500 Height: 400 Table Tops and Aisle Side Modesty panels: Pre-laminated particle board with PVC edge banding. ► Inline Modesty: CRCA with Frosty White Asian Maple Walnut Light Metallic Grey (CRCA) powder coating. Length of Table Tops: 900 / 1050 / 1200 / 1350 / 1500 / 1650 Width: 600 / 750 **Understructure:** Made of ERW tubular structure powder coated for long life. Light Metallic Grey (CRCA) Shared Pre-Laminated Pedestal Unit of Size 400mm (W) x 345mm (D) x 675mm (H) can be offered with following options: 4 Drawers with 4 Individual Locks
  - 4 Drawers with 2 Locks