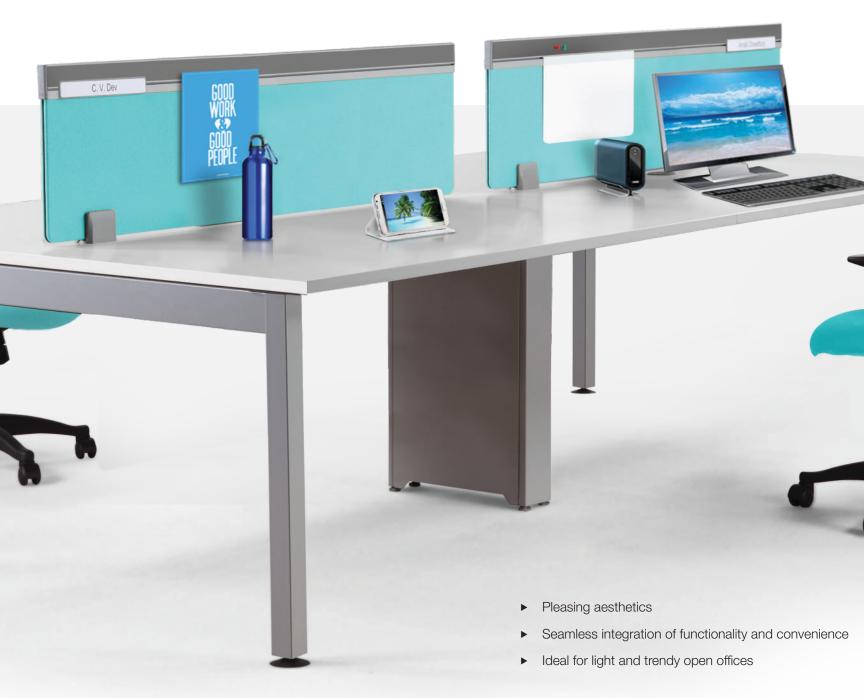

### Fit for Function

X Bench is designed to complement the hassle-free work style of a young and energetic generation.

## **Screen Options**

Glass Screen

Fabric Screen with pin up strip

\* For Glass and Fabric colours please refer respective shade card.