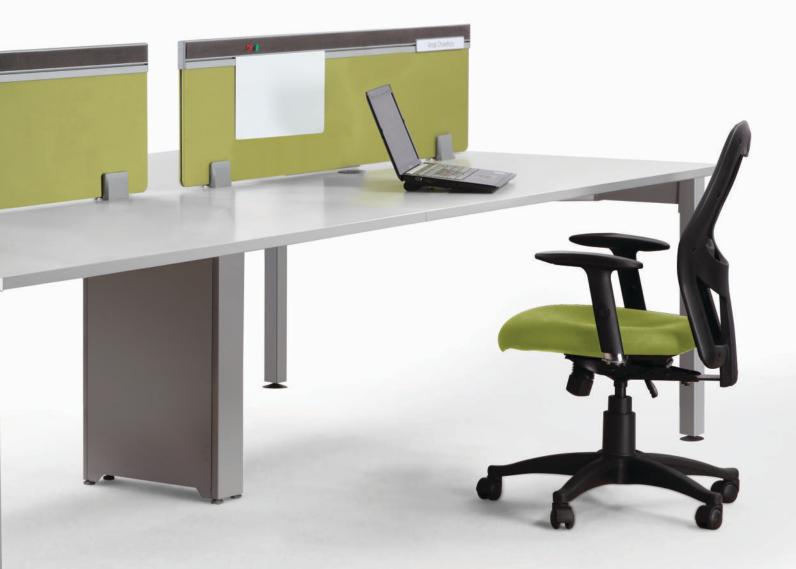

### Fit for Function

X Bench is designed to complement the hassle-free work style of a young and energetic generation.

## Simple and Convenient

Accessory Tray

## **Screen Options**

Glass Screen

Fabric Screen with pin up strip

\* For Glass and Fabric colours please refer respective shade card.