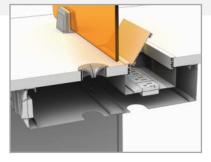

## Fit for Function

X Bench is designed to complement the hassle-free work style of a young and energetic generation.

Access Flap

The raceways can accommodate upto 80-100 nos of data and power cables.

top as well as on the power beams which are fitted just under the table top.