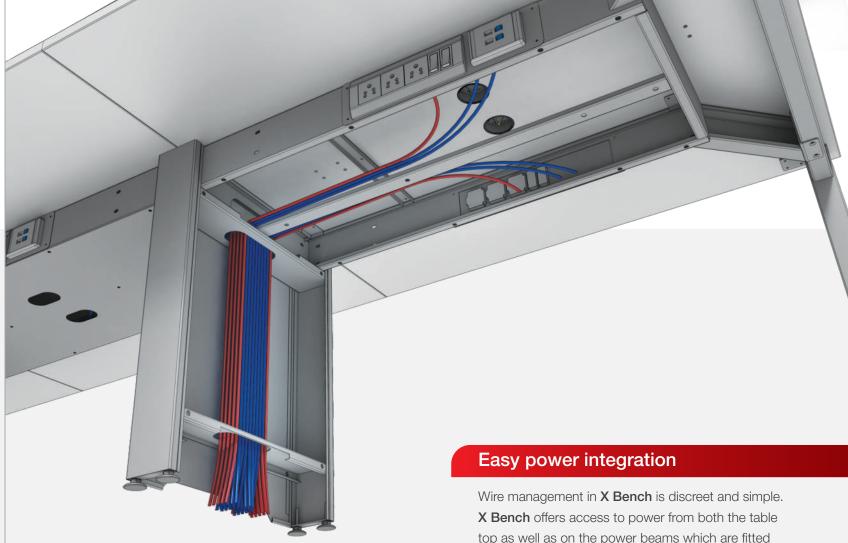

## Fit for Function

X Bench is designed to complement the hassle-free work style of a young and energetic generation.

Access Flap

The raceways can accommodate upto 80-100 nos of data and power cables.

top as well as on the power beams which are fitted just under the table top.

Squeezee Access Flap & Squeezee offer ultimate convenience to power up all electrical, data and communication connectivity on the work surface.