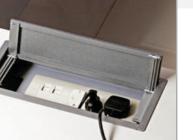

Squeezee Access Flap & Squeezee offer ultimate convenience to power up all electrical, data and communication connectivity on the work surface.