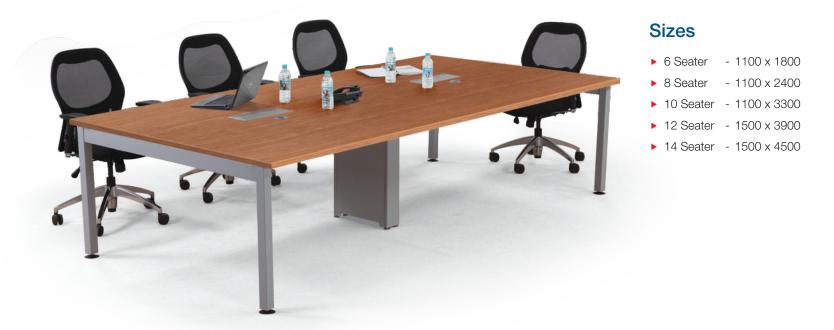

## X Meet Conference table

With a large table top and integrated wire management, X Meet offers the same sleek and light look of X Bench and is a perfect companion for your meeting and conference rooms.