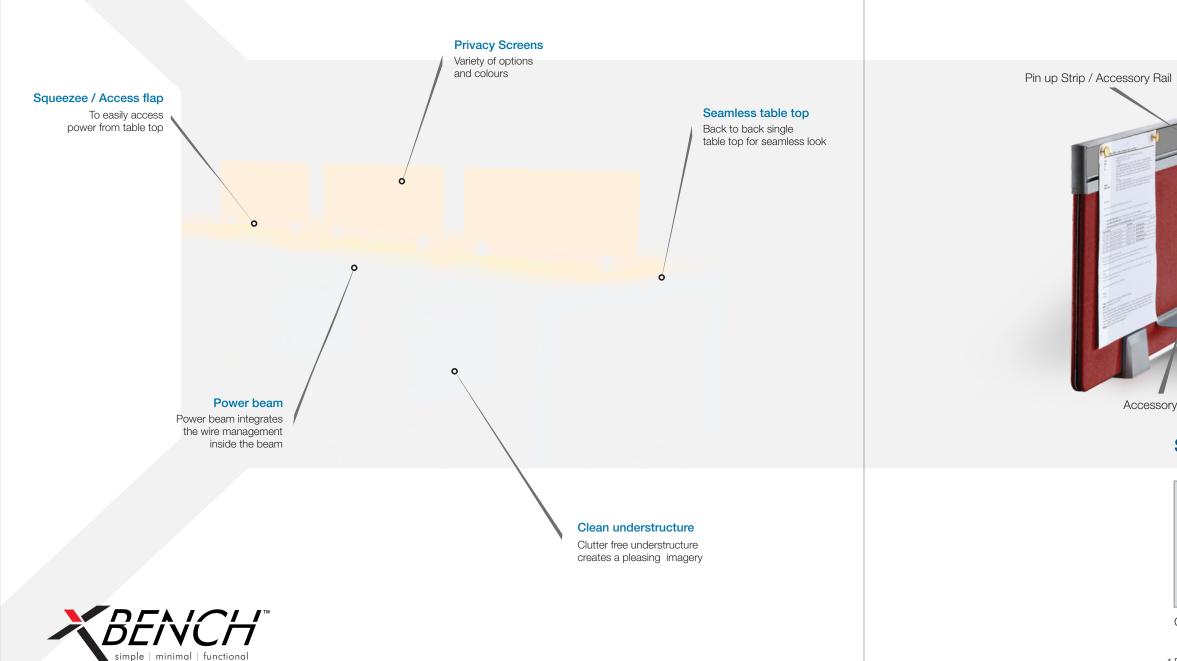

## Fit for Function

X Bench is designed to complement the hassle-free work style of a young and energetic generation.

Access Flap

The raceways can accommodate upto 80-100 nos of data and power cables.

top as well as on the power beams which are fitted just under the table top.

Squeezee Access Flap & Squeezee offer ultimate convenience to power up all electrical, data and communication connectivity on the work surface.

Hang on Accessories: Marker Board / Moulded Name Plate / Accessory Tray