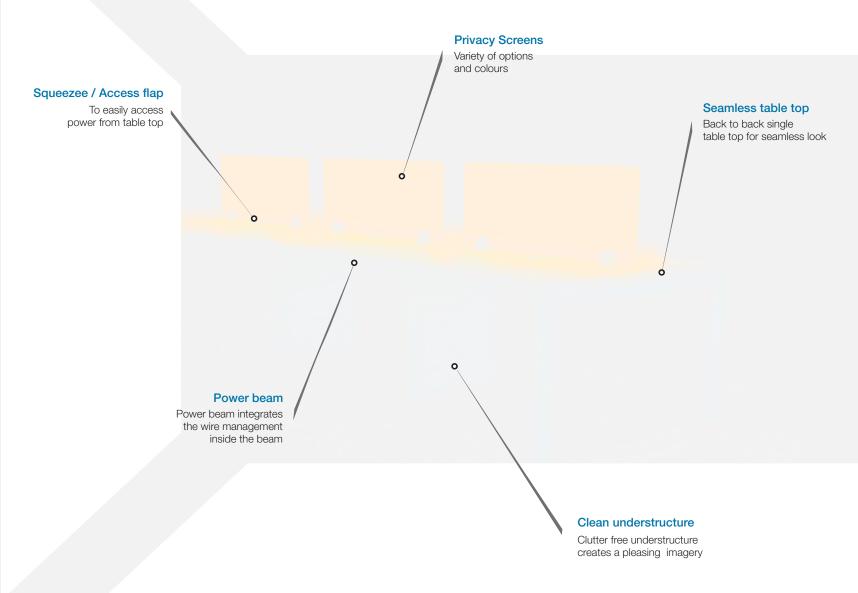

## Fit for Function

X Bench is designed to complement the hassle-free work style of a young and energetic generation.

Access Flap

The raceways can accommodate upto 80-100 nos of data and power cables.

top as well as on the power beams which are fitted just under the table top.

Squeezee Access Flap & Squeezee offer ultimate convenience to power up all electrical, data and communication connectivity on the work surface.