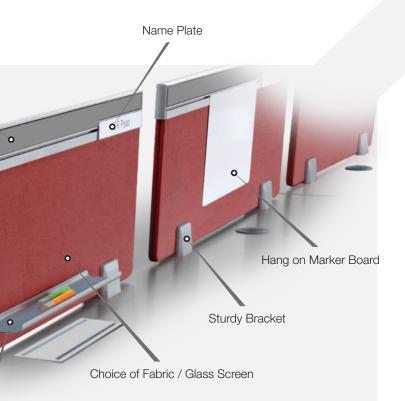

## Simple and Convenient

Accessory Tray

## **Screen Options**

Glass Screen

Fabric Screen with pin up strip

\* For Glass and Fabric colours please refer respective shade card.

## Fit for Function

X Bench is designed to complement the hassle-free work style of a young and energetic generation.

Access Flap

The raceways can accommodate upto 80-100 nos of data and power cables.

top as well as on the power beams which are fitted just under the table top.

Squeezee Access Flap & Squeezee offer ultimate convenience to power up all electrical, data and communication connectivity on the work surface.

Hang on Accessories: Marker Board / Moulded Name Plate / Accessory Tray