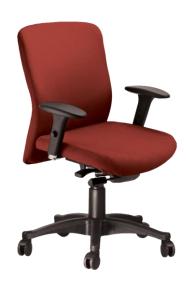

## **Define**

Define is made from selected leather and fabric that perfectly suits body temperature. Its premium finish makes Define a perfect chair for use by Top management and in Board rooms

- Contoured design
- > Water fall seat edge
- Synchronised mechanism with intuitive control

## **Smart**

Smart is ergonomically designed with Indian Anthropometric dimensic in mind. It's lightweight frame gives it a unique multifunctionality in offices, cabins and meeting rooms.

- Ergonomically contoured backrest for better support in the lower back region
- ➤ High Resilience foam (H.R. Foam) waterfall edge seat which retains original shape and ensures proper blood circulation
- Versatile for use across the office

## <u>Adapt</u>

Adapt is a premium Chair with innovative technology and contemporary good looks. An automatic tension adjustment control adapts according to the user's weight ensuring the body is perfectly balanced and supported.

## Sirius

Sirius is a beautifully designed chair which comes with a nicely contoured back profile making it truly refreshing.

- ➤ Comes with easy reclining mechanism which adjusts automatically to your weight without the need to set any controls
- > Friction free back support with adjustable lumbar

## **Alivio**

Alivio, a chair that radiates comfort combined with flamboyant looks, is ideally suited for use in executive cabins for top managers, corporate board rooms as well as task seating.

- ➤ S-contoured chair back for good lumbar support
- > Retractable armrests that slide back, enabling good elbow support while working
- > Synchro tilt mechanism for co-ordinated movement of the seat and back