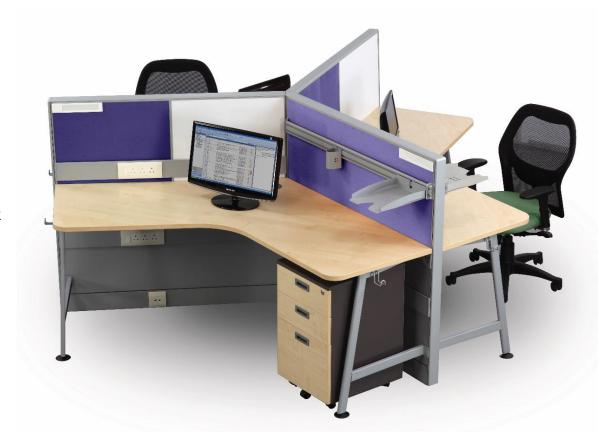

# Office Furniture

Seamless table tops, integrated wire management and clean under structures make X Bench ideally suited for light and trendy offices.

- > ANSI/BIFMA X 5.5 Certified
- > Pleasing aesthetics
- > Choice of Fabric and Glass screens
- Seamless integration of functionality and convenience

#### VIBRANT®+ every space has a need

- Factory fitted tiles for easy and faster installation.
- Unique slide in tile features
- Various modules of frames, legs, work surfaces,
- storages, screens and accessories

#### VIBRANT NXT

Rugged and robust frame/tile based system

➤ Aluminum extrusion trims with glossy finish and powder coated

➤ Slant Designer legs with Translucent bushes

- ➤ Accessory rail integrated with Frame
- Hassel free and Faster installation at site
- > Clutter free, complete bi-directional freedom of wire management
- A clean entry for cables from the floor, walls and ceiling into the partition
- ➤ Choice of power beam position above/ below worktop