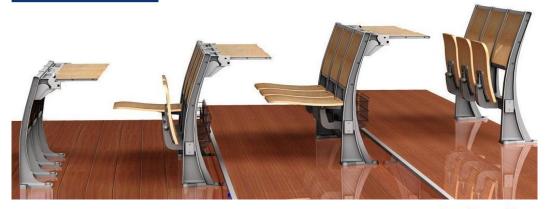

#### **TEAM UP**

#### **Key Features**

- Sleek and Sturdy Construction
- Suitable for both straight and curvilinear layouts
- In-built power & data provision makes "Team Up" idle for " Smart classroom"
- Uniquely designed standardized & interchangeable table tops for quick installation.
- Elegant leg design is enhanced by ergonomically designed

shoe caps

Available in two sizes: 1200 / 1350