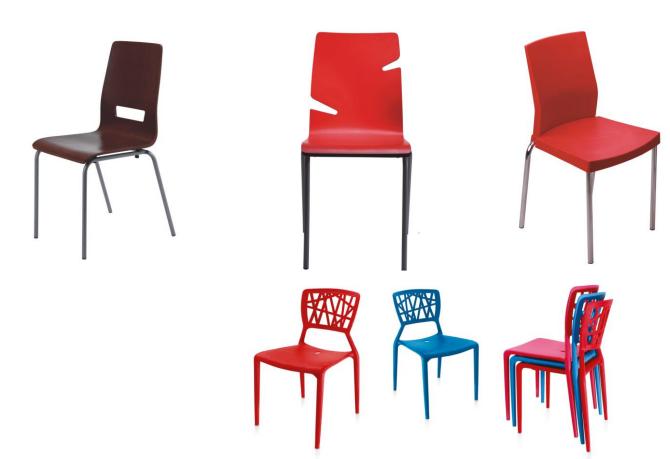

making it truly refreshing.

- ➤ Comes with easy reclining mechanism which adjusts automatically to your weight without the need to set any controls
- > Friction free back support with adjustable lumbar







## **Alivio**

Alivio, a chair that radiates comfort combined with flamboyant looks, is ideally suited for use in executive cabins for top managers, corporate board rooms as well as task seating.

- ➤ S-contoured chair back for good lumbar support
- > Retractable armrests that slide back, enabling good elbow support while working
- > Synchro tilt mechanism for co-ordinated movement of the seat and back













# Lounge/Visitor Seating





## **Visitor Seating**









## Cafeteria furniture





### GET 2 GETHER®







### GET2GETHER®







### **GET2GETHER**<sup>®</sup>







# **Thank You**