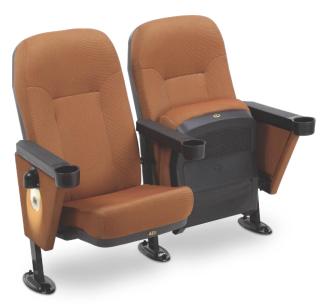

# **Auditorium Seating**

Push back | Auto tip-up

Concert Fixed back | Auto tip-up

#### **Concert:**

#### **Key Features:**

- Specially designed large seats for relaxed seating
- Sleek and profiled 'V' wing on Aisle side
- Polypropylene back & seat pan for easy maintenance
- Available in
  - PU armrest
  - With cup holder
  - Wooden Armrest

#### **Auditorium**

Suresh Bhat Auditorium, Nagpur Product – Ballet, Quantity-1997