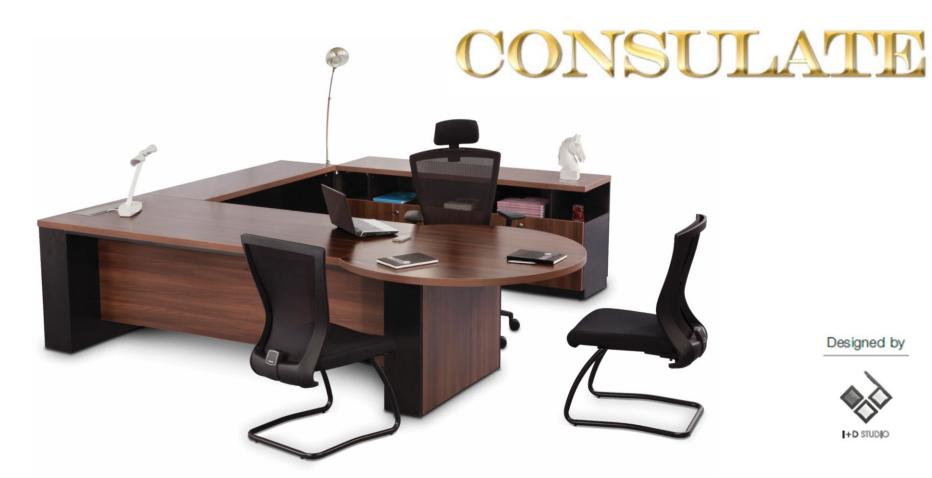

#### Consulate

Consulate – a premium furniture system for people with vision who create their own distinctive signature.

#### **Key Features**

- Contemporary Aesthetics and functionality
- Fine wood craftsmanship that refines design
- Concealed cable management keeps your work surface clutter free

The table top and the gable end are made of layers of Pre-laminated particle panels pasted together to give the product strength and volume.