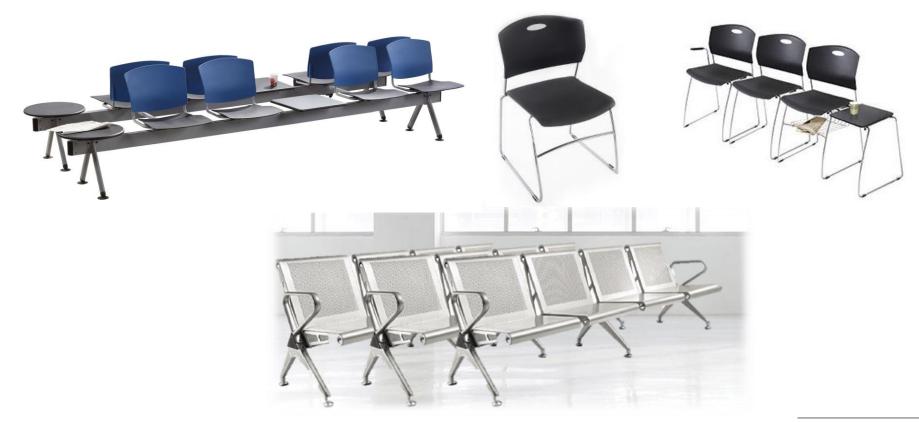

# **Auditorium Seating**

Push back | Auto tip-up

Concert Fixed back | Auto tip-up

#### **Concert:**

#### **Key Features:**

- Specially designed large seats for relaxed seating
- Sleek and profiled 'V' wing on Aisle side
- Polypropylene back & seat pan for easy maintenance
- Available in
  - PU armrest
  - With cup holder
  - Wooden Armrest

#### **Ballet**

#### **Key Features**

- Compact seating with waterfall edge design
- Choice of Push back with auto tip-up or fixed back & seat
- Polypropylene back & seat pan for easy maintenance
- Aesthetic look with fully fabric covered "Y" wings
- Available in
  - PU armrest
  - With cup holder

#### **Symphony:**

#### **Key Features:**

- Fluimatic Slider mechanism for superlative comfort
- Specially designed large plush seats for relaxed seating
- Polypropylene back & seat pan for easy maintenance
- "U" wing pocket that houses accessories discreetly
- Available in
  - PU armrest
  - Wooden Armrest
  - Wooden armrest with Tablet
  - With cup holder

#### **Auditorium**

Suresh Bhat Auditorium, Nagpur Product – Ballet, Quantity-1997