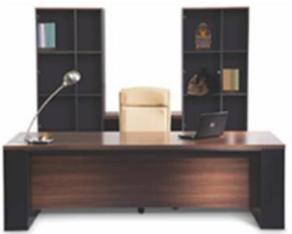

### **Embassy**

#### **Key Features**

Embassy is available in variable sizes and configurations & is suitable for various work cultures.

Embassy offers a complete cabin solution with offerings like – Main table, Side table, Main Table with integrated side storage, discussion Module, Rear Storage, Corner Table & pedestal.

All the components of Embassy comes with membrane finish.

Awards and Certifications

Winner of

Designed by

Designed by