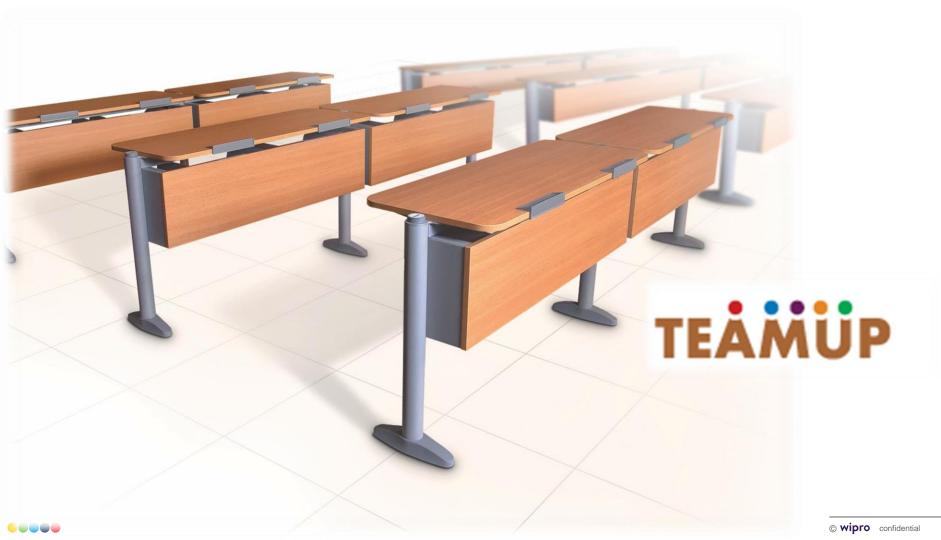

#### **TEAM UP**

#### **Key Features**

- Sleek and Sturdy Construction
- Suitable for both straight and curvilinear layouts
- In-built power & data provision makes "Team Up" idle for " Smart classroom"
- Uniquely designed standardized & interchangeable table tops for quick installation.
- Elegant leg design is enhanced by ergonomically designed

shoe caps

Available in two sizes: 1200 / 1350