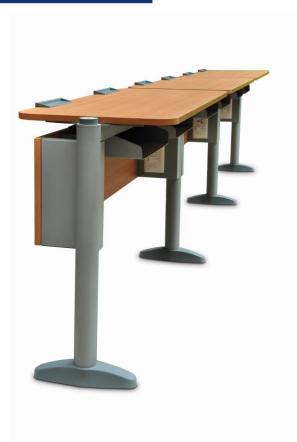

#### **TEAM UP**

#### **Key Features**

- Sleek and Sturdy Construction
- Suitable for both straight and curvilinear layouts
- In-built power & data provision makes "Team Up" idle for " Smart classroom"
- Uniquely designed standardized & interchangeable table tops for quick installation.
- Elegant leg design is enhanced by ergonomically designed

shoe caps

Available in two sizes: 1200 / 1350