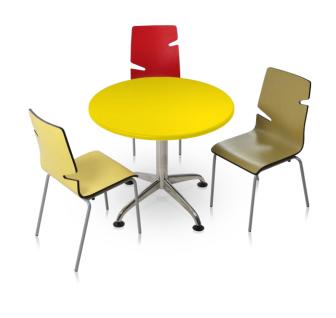

gned chair which comes with a nicely contoured back profile making it truly refreshing.

- ➤ Comes with easy reclining mechanism which adjusts automatically to your weight without the need to set any controls
- > Friction free back support with adjustable lumbar







## **Alivio**

Alivio, a chair that radiates comfort combined with flamboyant looks, is ideally suited for use in executive cabins for top managers, corporate board rooms as well as task seating.

- ➤ S-contoured chair back for good lumbar support
- > Retractable armrests that slide back, enabling good elbow support while working
- > Synchro tilt mechanism for co-ordinated movement of the seat and back













# Lounge/Visitor Seating





## **Visitor Seating**









## Cafeteria furniture





### GET 2 GETHER®







### GET2GETHER®







### **GET2GETHER**<sup>®</sup>







# **Thank You**