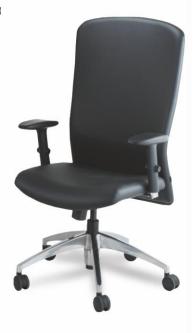

## **Define**

Define is made from selected leather and fabric that perfectly suits body temperature. Its premium finish makes Define a perfect chair for use by Top management and in Board rooms

- Contoured design
- > Water fall seat edge
- Synchronised mechanism with intuitive control

## **Smart**

Smart is ergonomically designed with Indian Anthropometric dimensic in mind. It's lightweight frame gives it a unique multifunctionality in offices, cabins and meeting rooms.

- Ergonomically contoured backrest for better support in the lower back region
- ➤ High Resilience foam (H.R. Foam) waterfall edge seat which retains original shape and ensures proper blood circulation
- Versatile for use across the office

## <u>Adapt</u>

Adapt is a premium Chair with innovative technology and contemporary good looks. An automatic tension adjustment control adapts according to the user's weight ensuring the body is perfectly balanced and supported.

## Sirius

Sirius is a beautifully designed chair which comes with a nicely contoured back profile making it truly refreshing.

- ➤ Comes with easy reclining mechanism which adjusts automatically to your weight without the need to set any controls
- > Friction free back support with adjustable lumbar

## **Alivio**

Alivio, a chair that radiates comfort combined with flamboyant looks, is ideally suited for use in executive cabins for top managers, corporate board rooms as well as task seating.

- ➤ S-contoured chair back for good lumbar support
- > Retractable armrests that slide back, enabling good elbow support while working
- > Synchro tilt mechanism for co-ordinated movement of the seat and back