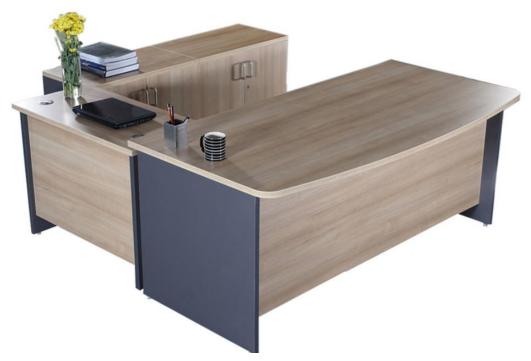

# PRESIDENCY<sup>™</sup>

### **Presidency**

- A thoughtful and intelligent design with a trapezoidal table top for maximum space utilization
- All contact surfaces have Post-Lam finish on plain particle board and all structural components are prelaminated Particle board
- Consulate offers a complete cabin set with offerings of -Main table, Main table with discussion module, Return Table, Rear modular storage & Pedestal