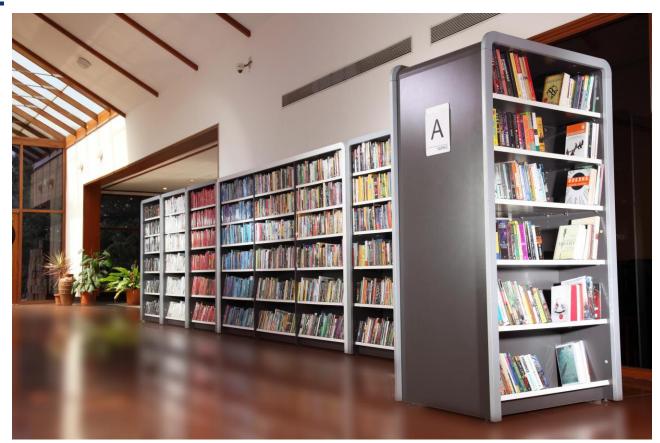

# Library Furniture

seathch"

ease the whereabouts of knowledge

#### Search

#### **Key Features**

- The bottom three shelves of each unit are at a designed angle that enables quick locating of books/references
- Suitable for books of different heights, since lower 2 shelves are 280 mm height, suitable for larger size books.
- Available with 3 fixed bottom inclined shelves and 3 height adjustable top shelves to accommodate books of various size
- Available in single sided and double sided configurations with main and add on modules.
- ➤ Side, top and back panels are 18 mm BSL PLB Shelves are 25 mm thick BSL Prelam particle board Frames are made out of 2"x1" CRCA pipe.