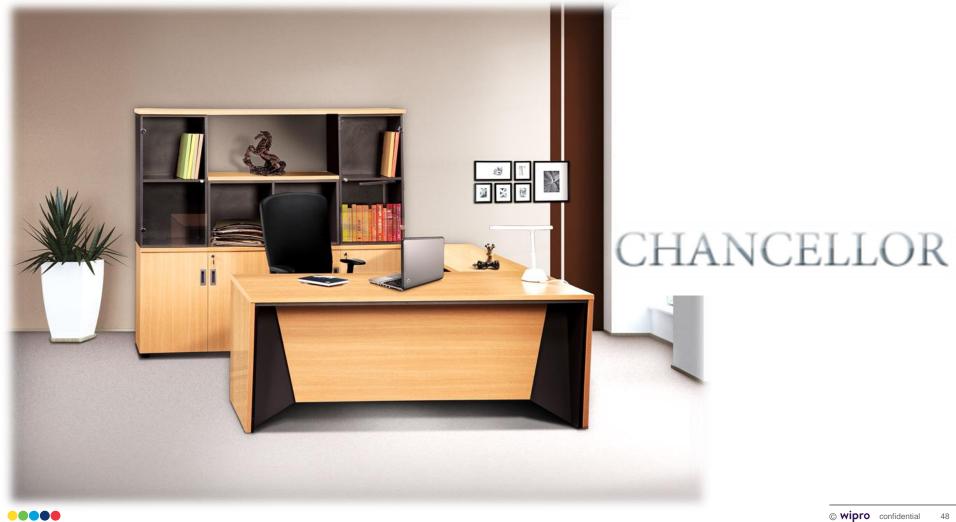

#### Chancellor

#### **Key Features**

- Smart and sharp dual tone modesty and gable end
- Unique prismatic modesty panel provides elegant aesthetics
- Visibly thicker dual tone table top adds to the complete aura
- All table tops and understructure in pre-lam particle board