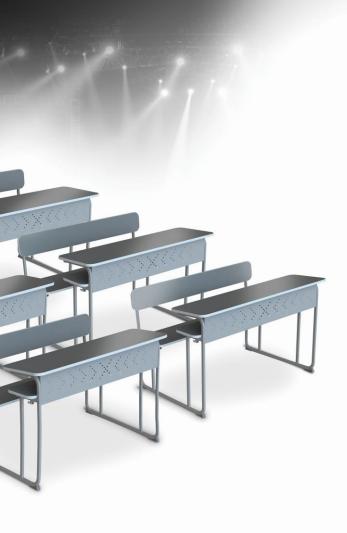

#### **TEAM UP**

#### **Key Features**

- Sleek and Sturdy Construction
- Suitable for both straight and curvilinear layouts
- In-built power & data provision makes "Team Up" idle for " Smart classroom"
- Uniquely designed standardized & interchangeable table tops for quick installation.
- Elegant leg design is enhanced by ergonomically designed

shoe caps

Available in two sizes: 1200 / 1350