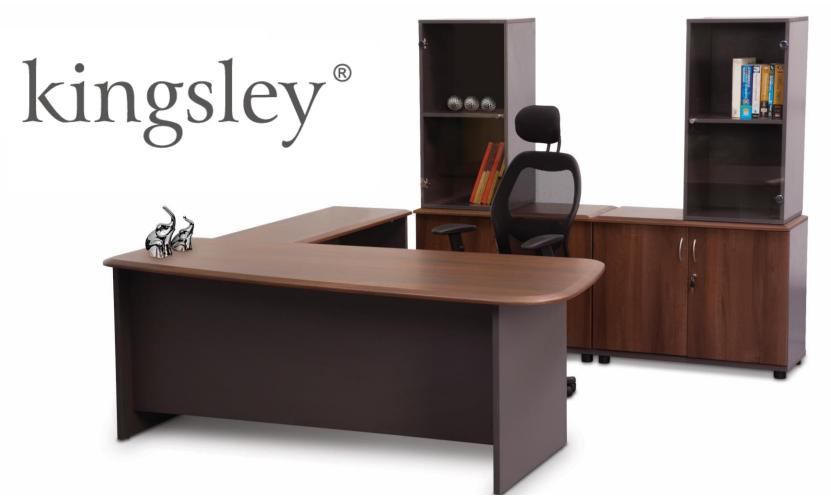

## **Kingsley**

### **Kingsley Platinum**

- Membrane finish special profiled table top with duck nose profile.
- ➤ Table top & Gable end is 25mm thick
- ➤ Modesty Panel is 18mm thick
- Kingsley `Platinum` offers a complete range with Main table, side table, rear storage, pedestals & discussion table

### **Kingsley Supreme**

- ➤ Table top is available in post-form finish.
- Gable end & Table top is 25mm thick, modesty 18mm thick
- Available in Various sizes to cater different cabin requirement.

### **Kingsley Premium**

- 25mm thick pre-lam table top with D profile for increased seating depth
- Dual Tone understructure for Elegant look
- Side Return table with ideal ergonomic height of 700mm for laptop/keyboard usage

### **Kingsley Discussion**

- Kingsley is a world class range of furniture that lends stature and supremacy to office cabins.
- This discussion table is available in Membrane, Pre-laminated and Post form finish for various applications.
- Brings a Rich & Eloquent feel
- Superlative aesthetics