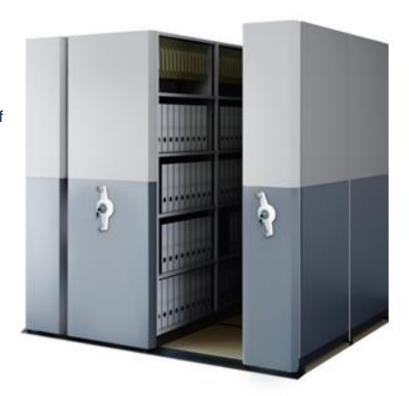

# Storage spaces

# ENDURAstrong.safe.secure COMPACTOR

#### Endura+

#### **Key Features**

- ➤ Pulley Belt Drive Mechanism
- The Aluminum Tracks ensure an easy & smoother movement of the body over the rails.
- The installation of the compactors needs **no grouting**
- Platform available between the bays provides the user a hindrance free walking passage while accessing the compactor
- Uniquely designed handle with inbuilt lock facility
- Comes with the central and individual locking facility. Individual locking available on the rotating wheel
- Adjustable shelf for various shelf heights as per customer Req.

# Endura+