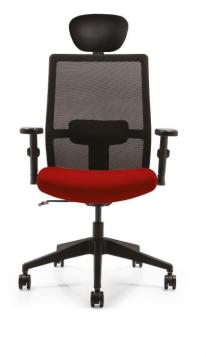

# Office Seating

## **Define**

Define is made from selected leather and fabric that perfectly suits body temperature. Its premium finish makes Define a perfect chair for use by Top management and in Board rooms

- Contoured design
- > Water fall seat edge
- Synchronised mechanism with intuitive control

## **Smart**

Smart is ergonomically designed with Indian Anthropometric dimensic in mind. It's lightweight frame gives it a unique multifunctionality in offices, cabins and meeting rooms.

- Ergonomically contoured backrest for better support in the lower back region
- ➤ High Resilience foam (H.R. Foam) waterfall edge seat which retains original shape and ensures proper blood circulation
- Versatile for use across the office

## <u>Adapt</u>

Adapt is a premium Chair with innovative technology and contemporary good looks. An automatic tension adjustment control adapts according to the user's weight ensuring the body is perfectly balanced and supported.

## Sirius

Sirius is a beautifully designed chair which comes with a nicely contoured back profile making it truly refreshing.

- ➤ Comes with easy reclining mechanism which adjusts automatically to your weight without the need to set any controls
- > Friction free back support with adjustable lumbar

## **Alivio**

Alivio, a chair that radiates comfort combined with flamboyant looks, is ideally suited for use in executive cabins for top managers, corporate board rooms as well as task seating.

- ➤ S-contoured chair back for good lumbar support
- > Retractable armrests that slide back, enabling good elbow support while working
- > Synchro tilt mechanism for co-ordinated movement of the seat and back