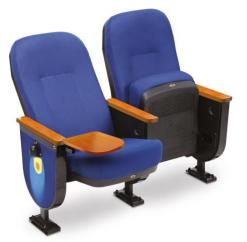

#### **Ballet**

#### **Key Features**

- Compact seating with waterfall edge design
- Choice of Push back with auto tip-up or fixed back & seat
- Polypropylene back & seat pan for easy maintenance
- Aesthetic look with fully fabric covered "Y" wings
- Available in
  - PU armrest
  - With cup holder