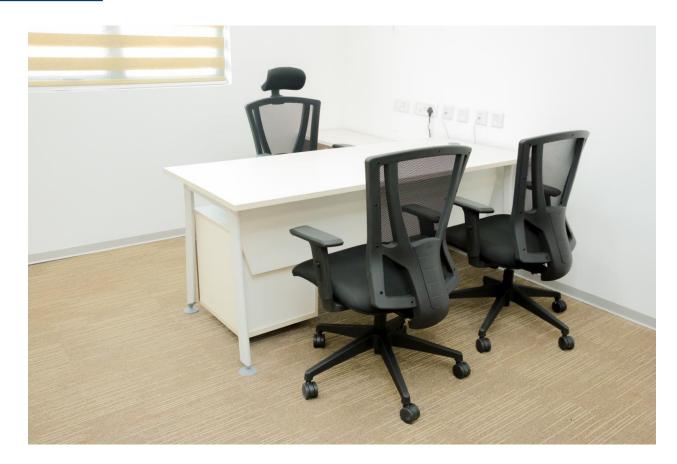

rious applications.
- Brings a Rich & Eloquent feel
- Superlative aesthetics



## **Kingsley**





### X Desk





### **XDesk**

Xdesk is a minimalistic open office architecture system ideally suited for light and trendy offices.



- Seamless integration of functionality and convenience
- Idle for light and trendy open office
- Integrated wire management and clean understructure.



## **XDesk**





## **Proceed**





#### **Proceed**

Proceed is an aesthetically pleasing and futuristically designed workstation that's suitable for youthful, open and collaborative environments.



- Sleek design that lends a unique and stylish look
- Integrated wire management with easy access
- Available as standalone or with side storages and pedestals
- Clean, clutter free looks



## **Proceed**









# Office Furniture







Seamless table tops, integrated wire management and clean under structures make X Bench ideally suited for light and trendy offices.

- > ANSI/BIFMA X 5.5 Certified
- > Pleasing aesthetics
- > Choice of Fabric and Glass screens
- Seamless integration of functionality and convenience



Awards and Certifications









Proceed is an aesthetically pleasing and futuristically designed workstation that's suitable for youthful, open and collaborative environments.

- > ANSI/BIFMA X 5.5 Certified
- ➤ Sleek design that lends a unique and stylish look
- ➤ Integrated wire management with easy access
- Available as standalone or with side storages and pedestals

Awards and Certifications







#### VIBRANT®+ every space has a need

- Factory fitted tiles for easy