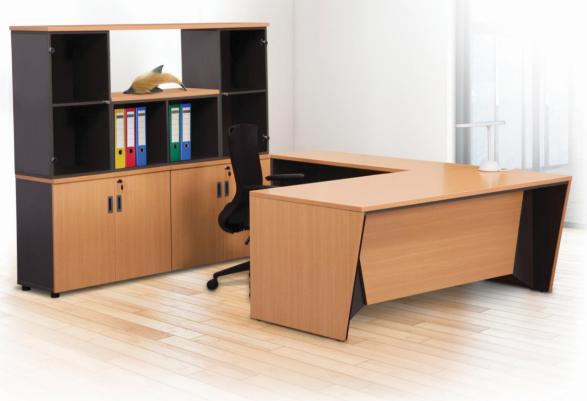

#### Chancellor

#### **Key Features**

- Smart and sharp dual tone modesty and gable end
- Unique prismatic modesty panel provides elegant aesthetics
- Visibly thicker dual tone table top adds to the complete aura
- All table tops and understructure in pre-lam particle board