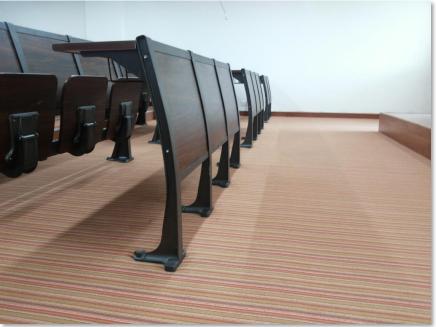

# Lecture/ Seminar Hall

#### **TEAM UP**

#### **Key Features**

- Sleek and Sturdy Construction
- Suitable for both straight and curvilinear layouts
- In-built power & data provision makes "Team Up" idle for " Smart classroom"
- Uniquely designed standardized & interchangeable table tops for quick installation.
- Elegant leg design is enhanced by ergonomically designed

shoe caps

Available in two sizes: 1200 / 1350