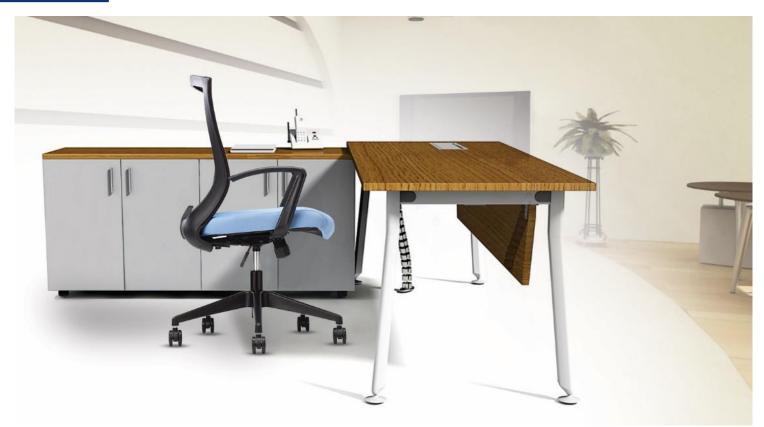

### X Desk

### **XDesk**

Xdesk is a minimalistic open office architecture system ideally suited for light and trendy offices.

- Seamless integration of functionality and convenience
- Idle for light and trendy open office
- Integrated wire management and clean understructure.

## **XDesk**