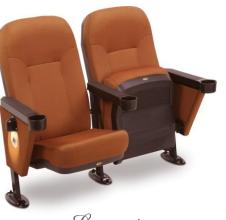

# **Auditorium Seating**

Push back | Auto tip-up

Concert Fixed back | Auto tip-up

#### **Concert:**

#### **Key Features:**

- Specially designed large seats for relaxed seating
- Sleek and profiled 'V' wing on Aisle side
- Polypropylene back & seat pan for easy maintenance
- Available in
  - PU armrest
  - With cup holder
  - Wooden Armrest

#### **Auditorium**

Suresh Bhat Auditorium, Nagpur Product – Ballet, Quantity-1997