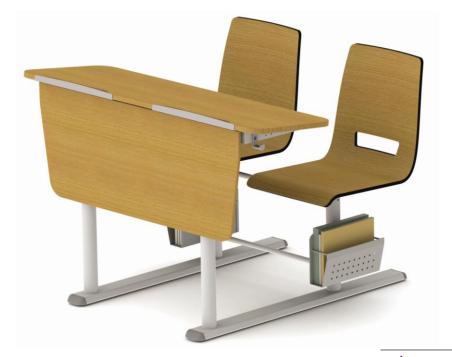

# Performer

International metal desk cum bench seating for classrooms

#### **Performer**

An integrated two-seater desk cum bench that is ideally suited for modern classrooms. Performer is designed with high user safety in mind.

#### **Key Features**

- Round top edges for safe use
- Angled table top for comfort when writing
- Structure is completely free from any sharp edges
- Sturdy and robust construction for durability
- Comes with a provision for keeping books and bag hanging