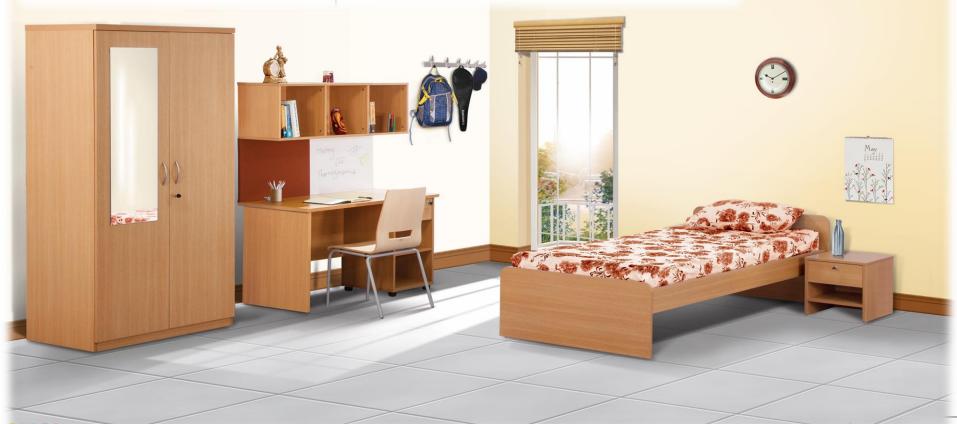

# Hostel furniture

#### Hostel furniture that make sense

#### **HangOut**

A range of furniture that adds a definite character to the students' room.

Designed to last and withstand multi-handing by students, it gives a homely feel of warmth and comfort. Available in an array of furniture from study tables to hostel beds.

- Comprehensive range of hostel room furniture
- Ergonomically Designed for safe usage and effective utilization of hostel room space
- > Creates ambience with flexibility, freedom and functionality