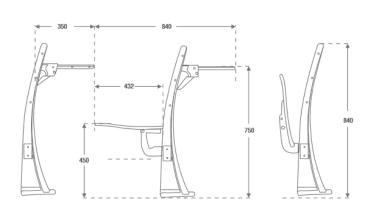

#### **TEAM UP**

#### **Key Features**

- Sleek and Sturdy Construction
- Suitable for both straight and curvilinear layouts
- In-built power & data provision makes "Team Up" idle for " Smart classroom"
- Uniquely designed standardized & interchangeable table tops for quick installation.
- Elegant leg design is enhanced by ergonomically designed

shoe caps

Available in two sizes: 1200 / 1350