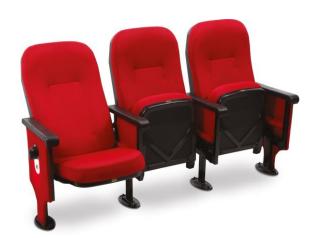

# **Auditorium Seating**

Push back | Auto tip-up

Concert Fixed back | Auto tip-up

#### **Concert:**

#### **Key Features:**

- Specially designed large seats for relaxed seating
- Sleek and profiled 'V' wing on Aisle side
- Polypropylene back & seat pan for easy maintenance
- Available in
  - PU armrest
  - With cup holder
  - Wooden Armrest