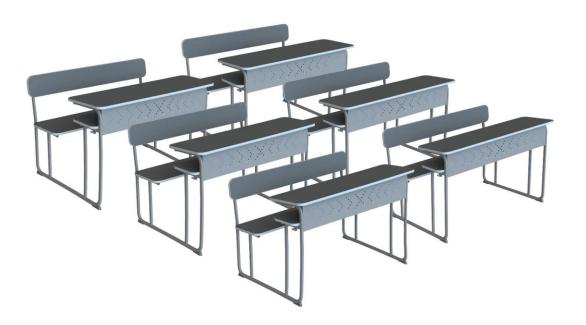

#### **TEAM UP**

#### **Key Features**

- Sleek and Sturdy Construction
- Suitable for both straight and curvilinear layouts
- In-built power & data provision makes "Team Up" idle for " Smart classroom"
- Uniquely designed standardized & interchangeable table tops for quick installation.
- Elegant leg design is enhanced by ergonomically designed

shoe caps

Available in two sizes: 1200 / 1350