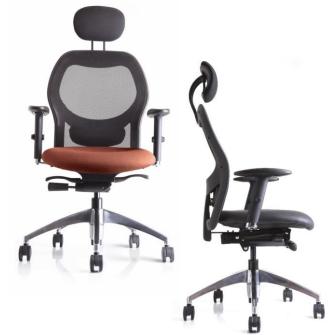

## <u>Adapt</u>

Adapt is a premium Chair with innovative technology and contemporary good looks. An automatic tension adjustment control adapts according to the user's weight ensuring the body is perfectly balanced and supported.

- Automatic weight sensing mechanism. Also available in Synchro 1 Mechanism
- Comes with Medium back and visitor options
- > Two position locking for maximum comfort