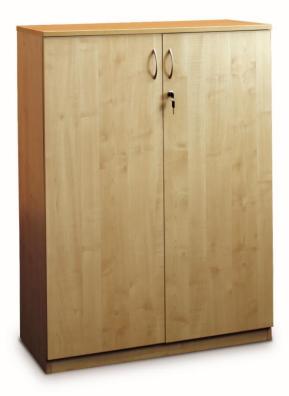

# **WUDSAFE**

strong = safe = secure

#### **Wudsafe**

WUDSAFE Pre-laminated finish storages

#### **Key Features:**

- Range of Pre-laminated units
- Premium lock
- Wave key technology
- No sharp edges