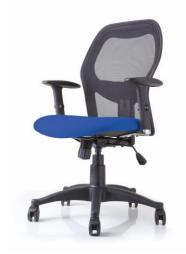

# Office Seating

## **Define**

Define is made from selected leather and fabric that perfectly suits body temperature. Its premium finish makes Define a perfect chair for use by Top management and in Board rooms

- Contoured design
- > Water fall seat edge
- Synchronised mechanism with intuitive control

## **Smart**

Smart is ergonomically designed with Indian Anthropometric dimensic in mind. It's lightweight frame gives it a unique multifunctionality in offices, cabins and meeting rooms.

- Ergonomically contoured backrest for better support in the lower back region
- ➤ High Resilience foam (H.R. Foam) waterfall edge seat which retains original shape and ensures proper blood circulation
- Versatile for use across the office