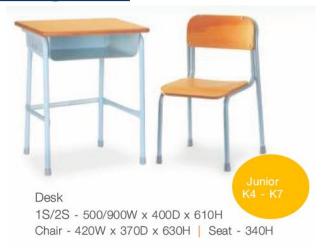

#### **Youngstar**

Tiny Tots K1 - K3

1S/2S - 500/900W x 300D x 520H Chair - 400W x 330D x 550H | Seat - 300H

- Independent desk and chair made of laminated ply with melamine coated edges - provides comfortable seating for all age groups.
- Comfortable seating for all age groups
- Comes with a provision for keeping books and bag hanging