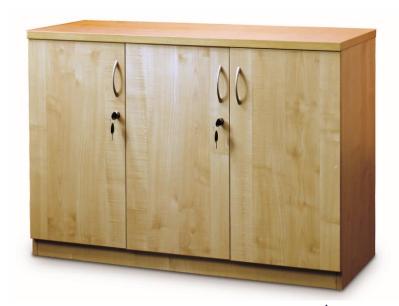

# **WUDSAFE**

strong = safe = secure

#### **Wudsafe**

WUDSAFE Pre-laminated finish storages

#### **Key Features:**

- Range of Pre-laminated units
- Premium lock
- Wave key technology
- No sharp edges