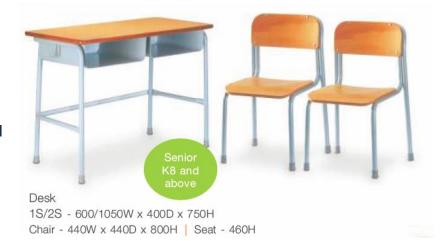

#### **Youngstar**

Tiny Tots K1 - K3

1S/2S - 500/900W x 300D x 520H Chair - 400W x 330D x 550H | Seat - 300H

- Independent desk and chair made of laminated ply with melamine coated edges - provides comfortable seating for all age groups.
- Comfortable seating for all age groups
- Comes with a provision for keeping books and bag hanging