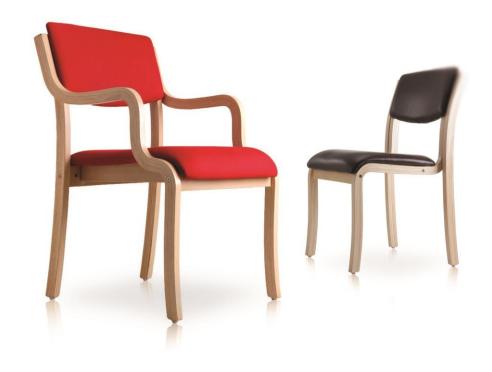

trength and stability
- > A well designed chair for long seating hours a boon during training sessions







Pep is a general purpose chair that fits perfectly in trendy office environments. This compact and light chair is designed to be quickly moved around in the office, making it truly useful everywhere in the office.

- > Versatile and compact
- Outstanding comfort and quality
- > Built with premium materials and finish







### Wudmate

- It is stackable and light weight
- The contoured arms are completely joint less providing greater strength and stability.
- Waterfall edge design of the seat allows a knee position that does not constrict blood circulation, keeping you comfortable over long hours
- Green and Eco Friendly product
- Easy to assemble and disassemble- only 12 screws









# Office Seating





## **Define**

Define is made from selected leather and fabric that perfectly suits body temperature. Its premium finish makes Define a perfect chair for use by Top management and in Board rooms

- Contoured design
- > Water fall seat edge
- Synchronised mechanism with intuitive control





## **Smart**

Smart is ergonomically designed with Indian Anthropometric dimensic in mind. It's lightweight frame gives it a unique multifunctionality in offices, cabins and meeting rooms.

- Ergonomically contoured backrest for better support in the lower back region
- ➤ High Resilience foam (H.R. Foam) waterfall edge seat which retains original shape and ensures proper blood circulation
- Versatile for use across the office









## <u>Adapt</u>

Adapt is a premium Ch