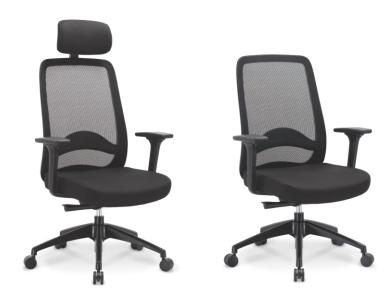

# Office Seating

## **Define**

Define is made from selected leather and fabric that perfectly suits body temperature. Its premium finish makes Define a perfect chair for use by Top management and in Board rooms

- Contoured design
- > Water fall seat edge
- Synchronised mechanism with intuitive control

## **Smart**

Smart is ergonomically designed with Indian Anthropometric dimensic in mind. It's lightweight frame gives it a unique multifunctionality in offices, cabins and meeting rooms.

- Ergonomically contoured backrest for better support in the lower back region
- ➤ High Resilience foam (H.R. Foam) waterfall edge seat which retains original shape and ensures proper blood circulation
- Versatile for use across the office

## <u>Adapt</u>

Adapt is a premium Chair with innovative technology and contemporary good looks. An automatic tension adjustment control adapts according to the user's weight ensuring the body is perfectly balanced and supported.

## Sirius

Sirius is a beautifully designed chair which comes with a nicely contoured back profile making it truly refreshing.

- ➤ Comes with easy reclining mechanism which adjusts automatically to your weight without the need to set any controls
- > Friction free back support with adjustable lumbar

## **Alivio**

Alivio, a chair that radiates comfort combined with flamboyant looks, is ideally suited for use in executive cabins for top managers, corporate board rooms as well as task seating.

- ➤ S-contoured chair back for good lumbar support
- > Retractable armrests that slide back, enabling good elbow support while working
- > Synchro tilt mechanism for co-ordinated movement of the seat and back