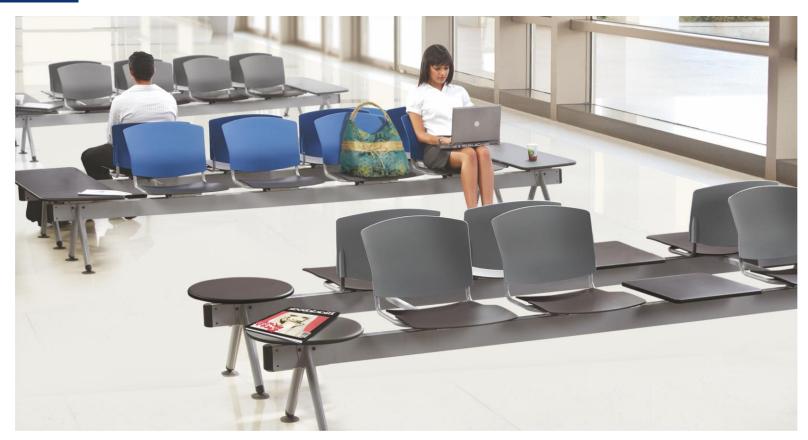

# Training Seating

Pause is characterized by its sleek, contemporary looks combined with versatility and nestability. With standalone and beam configurations, this multifunctional chair is a perfect choice for seating in waiting lounges, training rooms and offices.

- > Flexible seat made of high performance plastic
- ➤ Moulded contour back for seating comfort
- ➤ Sleek profiled arms integrated with slender and strong frame

### **Pause**