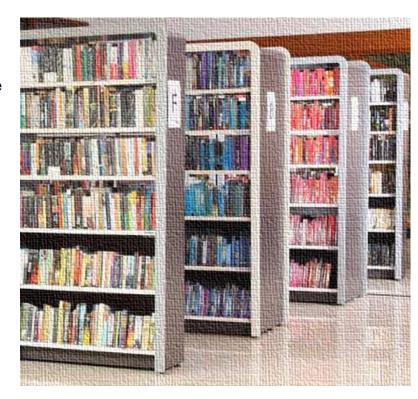

# Library Furniture

seathch"

ease the whereabouts of knowledge

#### Search

#### **Key Features**

- The bottom three shelves of each unit are at a designed angle that enables quick locating of books/references
- Suitable for books of different heights, since lower 2 shelves are 280 mm height, suitable for larger size books.
- Available with 3 fixed bottom inclined shelves and 3 height adjustable top shelves to accommodate books of various size
- Available in single sided and double sided configurations with main and add on modules.
- ➤ Side, top and back panels are 18 mm BSL PLB Shelves are 25 mm thick BSL Prelam particle board Frames are made out of 2"x1" CRCA pipe.