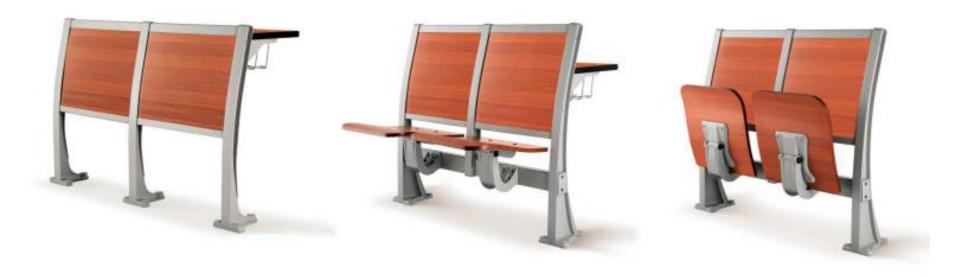

#### **TEAM UP**

#### **Key Features**

- Sleek and Sturdy Construction
- Suitable for both straight and curvilinear layouts
- In-built power & data provision makes "Team Up" idle for " Smart classroom"
- Uniquely designed standardized & interchangeable table tops for quick installation.
- Elegant leg design is enhanced by ergonomically designed

shoe caps

Available in two sizes: 1200 / 1350