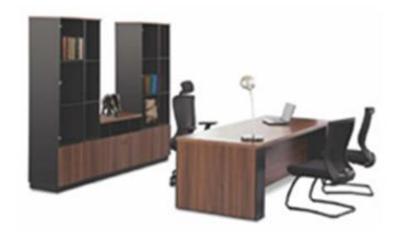

#### Consulate

Consulate – a premium furniture system for people with vision who create their own distinctive signature.

#### **Key Features**

- Contemporary Aesthetics and functionality
- Fine wood craftsmanship that refines design
- Concealed cable management keeps your work surface clutter free

The table top and the gable end are made of layers of Pre-laminated particle panels pasted together to give the product strength and volume.