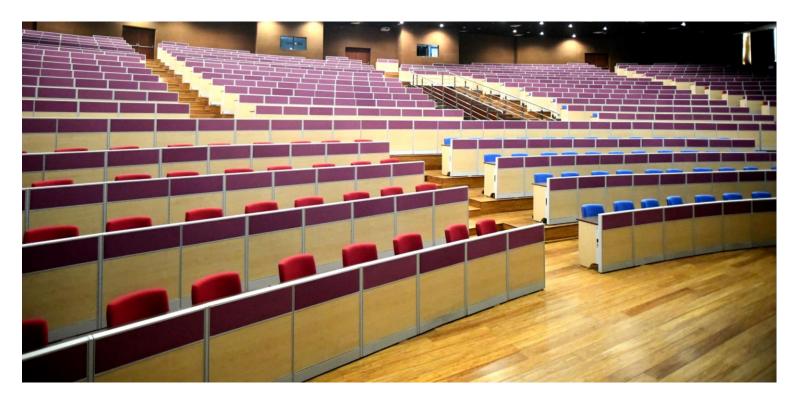

# **Auditorium Seating**

Push back | Auto tip-up

Concert Fixed back | Auto tip-up

#### **Concert:**

#### **Key Features:**

- Specially designed large seats for relaxed seating
- Sleek and profiled 'V' wing on Aisle side
- Polypropylene back & seat pan for easy maintenance
- Available in
  - PU armrest
  - With cup holder
  - Wooden Armrest

#### **Auditorium**

Suresh Bhat Auditorium, Nagpur Product – Ballet, Quantity-1997