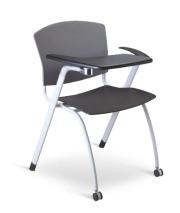

# Training Seating

Pause is characterized by its sleek, contemporary looks combined with versatility and nestability. With standalone and beam configurations, this multifunctional chair is a perfect choice for seating in waiting lounges, training rooms and offices.

- > Flexible seat made of high performance plastic
- ➤ Moulded contour back for seating comfort
- ➤ Sleek profiled arms integrated with slender and strong frame

### **Pause**