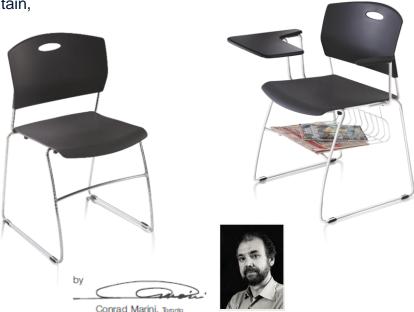

#### annexe™

Annexe has earned the reputation of being India's most comfortable training cum visitor chair. Annexe effectively addresses the dual purpose required in a visitor and training chair.

- > Easy stackability of both visitor as well as training chair
- Specially designed curvy under structure profile for enhanced strength and stability
- > A well designed chair for long seating hours a boon during training sessions