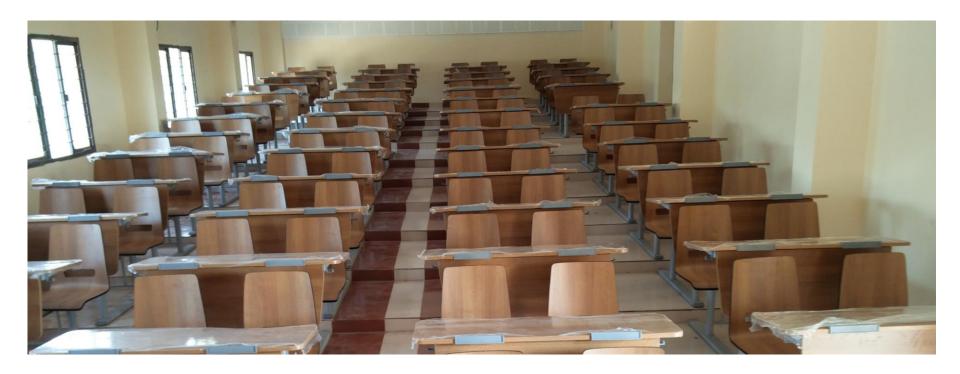

# Youngstar

## Comfortable seating for all age groups





#### **Youngstar**





Tiny Tots K1 - K3

1S/2S - 500/900W x 300D x 520H Chair - 400W x 330D x 550H | Seat - 300H

- Independent desk and chair made of laminated ply with melamine coated edges - provides comfortable seating for all age groups.
- Comfortable seating for all age groups
- Comes with a provision for keeping books and bag hanging









#### **Xplorer**



Xplorer is an integrated table and seating system solution for classrooms and examination halls. It is sturdy, durable, colorful and streamlined.

#### **Key Features**

- > Sleek, Aesthetic and Flexible
- Better comfort level
- Designed to prevent tripping
- > Ergonomic round edges for safe usage
- Easy to clean maintain and easy handling





#### **Xplorer**







# Performer

International metal desk cum bench seating for classrooms

#### **Performer**

An integrated two-seater desk cum bench that is ideally suited for modern classrooms. Performer is designed with high user safety in mind.



#### **Key Features**

- Round top edges for safe use
- Angled table top for comfort when writing
- Structure is completely free from any sharp edges
- Sturdy and robust construction for durability
- Comes with a provision for keeping books and bag hanging







# **Auditorium Seating**











Push back | Auto tip-up







Concert Fixed back | Auto tip-up



#### **Concert:**

#### **Key Features:**

- Specially designed large seats for relaxed seating
- Sleek and profiled 'V' wing on Aisle side
- Polypropylene back & seat pan for easy maintenance