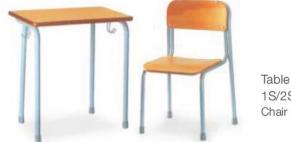

#### **Youngstar**

Tiny Tots K1 - K3

1S/2S - 500/900W x 300D x 520H Chair - 400W x 330D x 550H | Seat - 300H

- Independent desk and chair made of laminated ply with melamine coated edges - provides comfortable seating for all age groups.
- Comfortable seating for all age groups
- Comes with a provision for keeping books and bag hanging