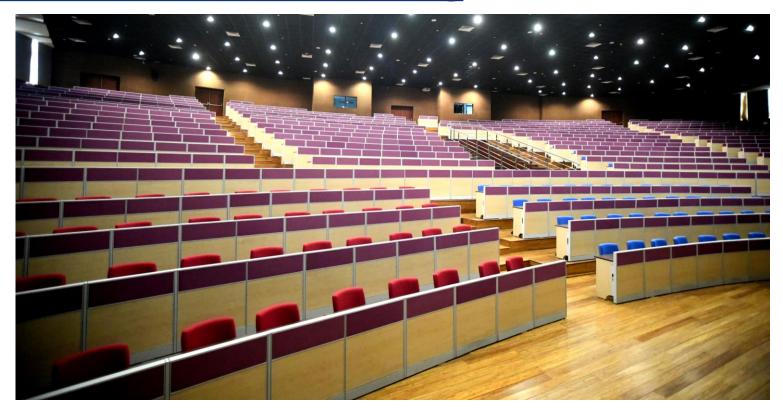

# **Auditorium Seating**

Push back | Auto tip-up

Concert Fixed back | Auto tip-up

#### **Concert:**

#### **Key Features:**

- Specially designed large seats for relaxed seating
- Sleek and profiled 'V' wing on Aisle side
- Polypropylene back & seat pan for easy maintenance
- Available in
  - PU armrest
  - With cup holder
  - Wooden Armrest

#### **Auditorium**

Suresh Bhat Auditorium, Nagpur Product – Ballet, Quantity-1997