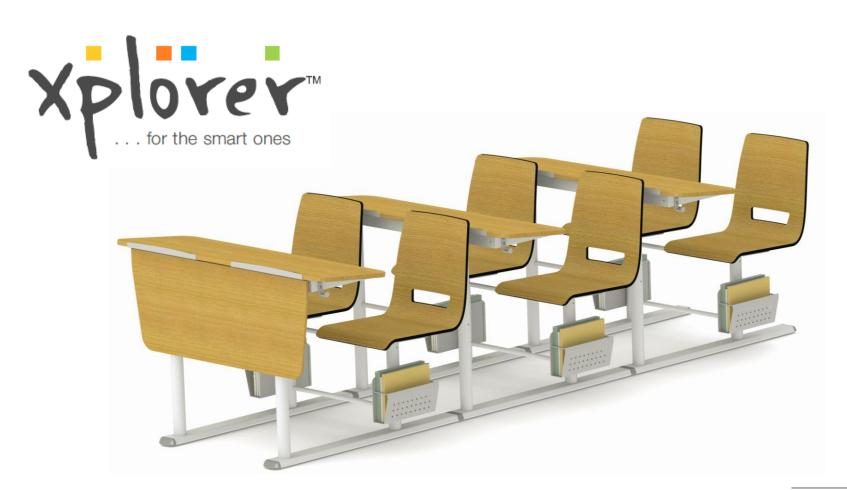

#### **Xplorer**

Xplorer is an integrated table and seating system solution for classrooms and examination halls. It is sturdy, durable, colorful and streamlined.

#### **Xplorer**