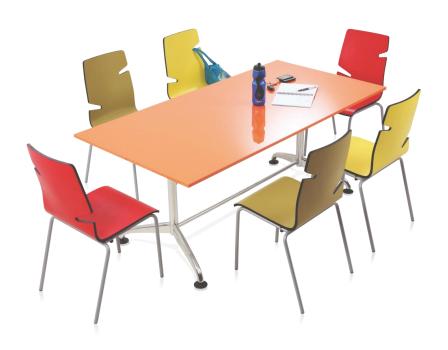

signed chair which comes with a nicely contoured back profile making it truly refreshing.

- ➤ Comes with easy reclining mechanism which adjusts automatically to your weight without the need to set any controls
- > Friction free back support with adjustable lumbar







## **Alivio**

Alivio, a chair that radiates comfort combined with flamboyant looks, is ideally suited for use in executive cabins for top managers, corporate board rooms as well as task seating.

- ➤ S-contoured chair back for good lumbar support
- > Retractable armrests that slide back, enabling good elbow support while working
- > Synchro tilt mechanism for co-ordinated movement of the seat and back













# Lounge/Visitor Seating





## **Visitor Seating**









## Cafeteria furniture





### GET 2 GETHER®







### GET2GETHER®







### **GET2GETHER**<sup>®</sup>







# **Thank You**