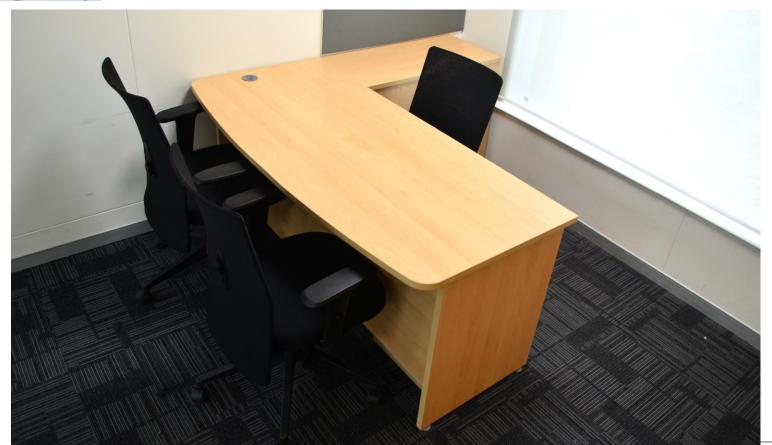

# Lecture/ Seminar Hall

#### **TEAM UP**

#### **Key Features**

- Sleek and Sturdy Construction
- Suitable for both straight and curvilinear layouts
- In-built power & data provision makes "Team Up" idle for " Smart classroom"
- Uniquely designed standardized & interchangeable table tops for quick installation.
- Elegant leg design is enhanced by ergonomically designed

shoe caps

Available in two sizes: 1200 / 1350