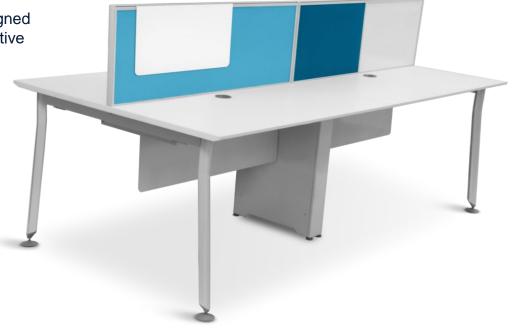

#### **TEAM UP**

#### **Key Features**

- Sleek and Sturdy Construction
- Suitable for both straight and curvilinear layouts
- In-built power & data provision makes "Team Up" idle for " Smart classroom"
- Uniquely designed standardized & interchangeable table tops for quick installation.
- Elegant leg design is enhanced by ergonomically designed

shoe caps

Available in two sizes: 1200 / 1350