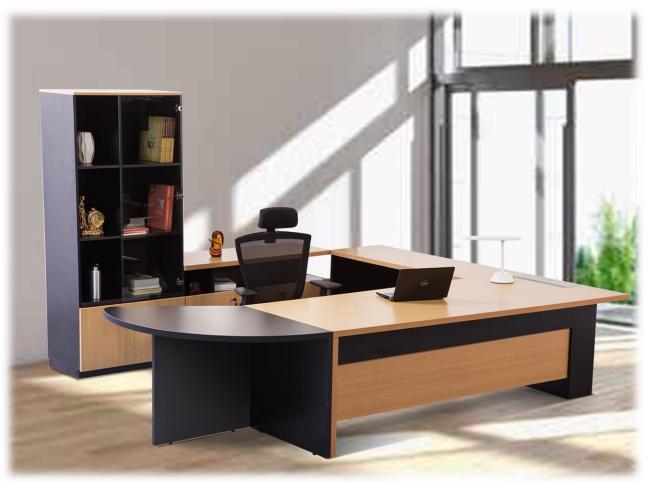

# PRESIDENCY<sup>™</sup>

### **Presidency**

- A thoughtful and intelligent design with a trapezoidal table top for maximum space utilization
- All contact surfaces have Post-Lam finish on plain particle board and all structural components are prelaminated Particle board
- Consulate offers a complete cabin set with offerings of -Main table, Main table with discussion module, Return Table, Rear modular storage & Pedestal