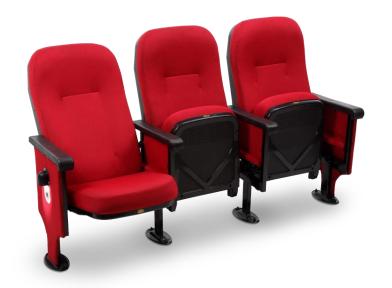

# **Auditorium Seating**

Push back | Auto tip-up

Concert Fixed back | Auto tip-up

#### **Concert:**

#### **Key Features:**

- Specially designed large seats for relaxed seating
- Sleek and profiled 'V' wing on Aisle side
- Polypropylene back & seat pan for easy maintenance
- Available in
  - PU armrest
  - With cup holder
  - Wooden Armrest

#### **Auditorium**

Suresh Bhat Auditorium, Nagpur Product – Ballet, Quantity-1997