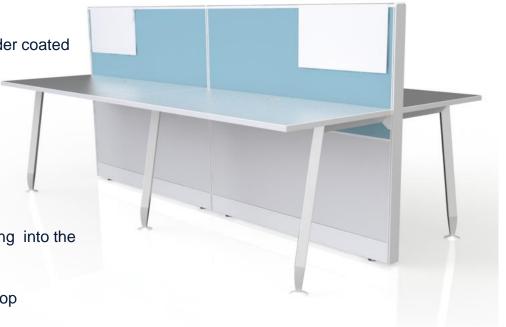

# Office Furniture

Seamless table tops, integrated wire management and clean under structures make X Bench ideally suited for light and trendy offices.

- > ANSI/BIFMA X 5.5 Certified
- > Pleasing aesthetics
- > Choice of Fabric and Glass screens
- Seamless integration of functionality and convenience

#### VIBRANT®+ every space has a need

- Factory fitted tiles for easy and faster installation.
- Unique slide in tile features
- Various modules of frames, legs, work surfaces,
- storages, screens and accessories

#### VIBRANT NXT

Rugged and robust frame/tile based system

➤ Aluminum extrusion trims with glossy finish and powder coated

➤ Slant Designer legs with Translucent bushes

- ➤ Accessory rail integrated with Frame
- Hassel free and Faster installation at site
- > Clutter free, complete bi-directional freedom of wire management
- A clean entry for cables from the floor, walls and ceiling into the partition
- ➤ Choice of power beam position above/ below worktop