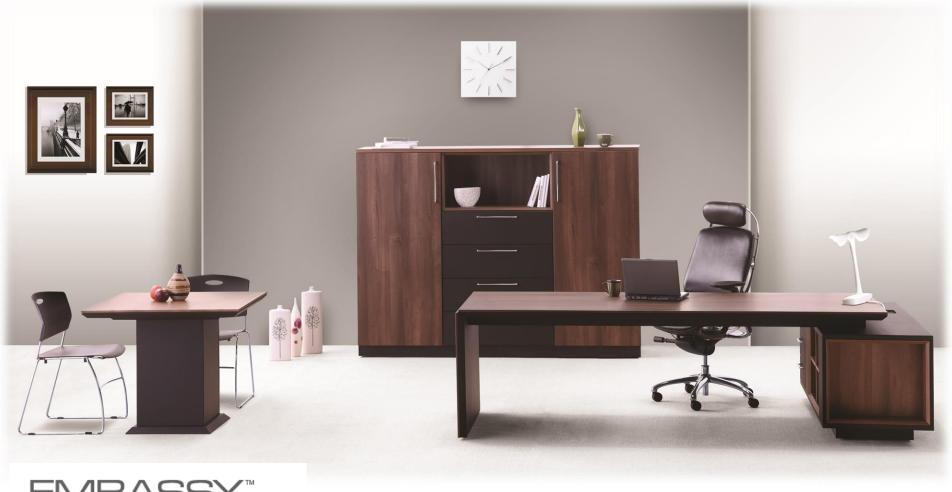

### **Embassy**

#### **Key Features**

Embassy is available in variable sizes and configurations & is suitable for various work cultures.

Embassy offers a complete cabin solution with offerings like – Main table, Side table, Main Table with integrated side storage, discussion Module, Rear Storage, Corner Table & pedestal.

All the components of Embassy comes with membrane finish.

Awards and Certifications

Winner of

Designed by

Designed by