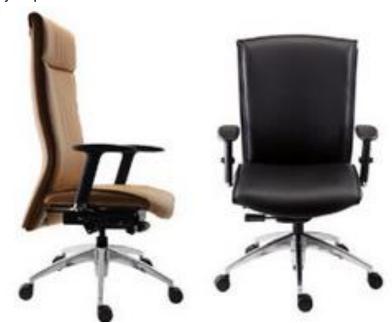

## **Define**

Define is made from selected leather and fabric that perfectly suits body temperature. Its premium finish makes Define a perfect chair for use by Top management and in Board rooms

- Contoured design
- > Water fall seat edge
- Synchronised mechanism with intuitive control

## **Smart**

Smart is ergonomically designed with Indian Anthropometric dimensic in mind. It's lightweight frame gives it a unique multifunctionality in offices, cabins and meeting rooms.

- Ergonomically contoured backrest for better support in the lower back region
- ➤ High Resilience foam (H.R. Foam) waterfall edge seat which retains original shape and ensures proper blood circulation
- Versatile for use across the office