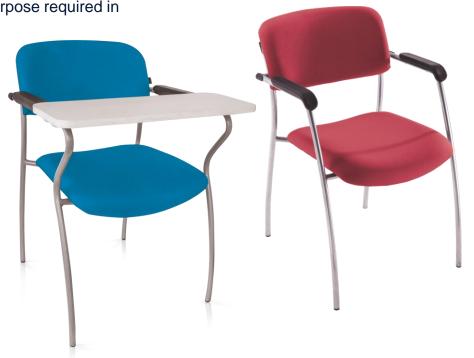

#### annexe™

Annexe has earned the reputation of being India's most comfortable training cum visitor chair. Annexe effectively addresses the dual purpose required in a visitor and training chair.

- > Easy stackability of both visitor as well as training chair
- Specially designed curvy under structure profile for enhanced strength and stability
- > A well designed chair for long seating hours a boon during training sessions