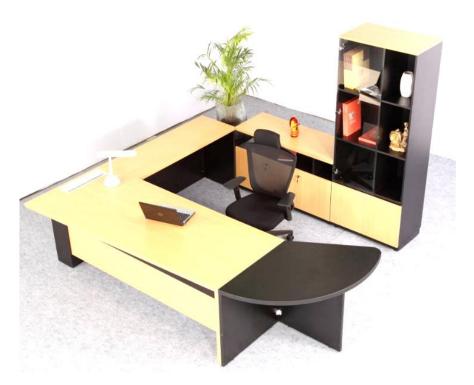

#### Chancellor

#### **Key Features**

- Smart and sharp dual tone modesty and gable end
- Unique prismatic modesty panel provides elegant aesthetics
- Visibly thicker dual tone table top adds to the complete aura
- All table tops and understructure in pre-lam particle board

Awards and Certifications

Designed by