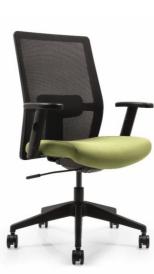

# Office Seating

## **Define**

Define is made from selected leather and fabric that perfectly suits body temperature. Its premium finish makes Define a perfect chair for use by Top management and in Board rooms

- Contoured design
- > Water fall seat edge
- Synchronised mechanism with intuitive control

## **Smart**

Smart is ergonomically designed with Indian Anthropometric dimensic in mind. It's lightweight frame gives it a unique multifunctionality in offices, cabins and meeting rooms.

- Ergonomically contoured backrest for better support in the lower back region
- ➤ High Resilience foam (H.R. Foam) waterfall edge seat which retains original shape and ensures proper blood circulation
- Versatile for use across the office

## <u>Adapt</u>

Adapt is a premium Chair with innovative technology and contemporary good looks. An automatic tension adjustment control adapts according to the user's weight ensuring the body is perfectly balanced and supported.

## Sirius

Sirius is a beautifully designed chair which comes with a nicely contoured back profile making it truly refreshing.

- ➤ Comes with easy reclining mechanism which adjusts automatically to your weight without the need to set any controls
- > Friction free back support with adjustable lumbar

## **Alivio**

Alivio, a chair that radiates comfort combined with flamboyant looks, is ideally suited for use in executive cabins for top managers, corporate board rooms as well as task seating.

- ➤ S-contoured chair back for good lumbar support
- > Retractable armrests that slide back, enabling good elbow support while working
- > Synchro tilt mechanism for co-ordinated movement of the seat and back