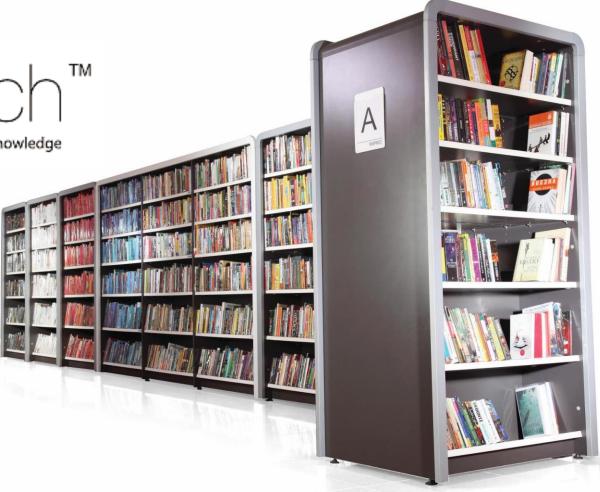

# Library Furniture

seathch"

ease the whereabouts of knowledge

#### Search

#### **Key Features**

- The bottom three shelves of each unit are at a designed angle that enables quick locating of books/references
- Suitable for books of different heights, since lower 2 shelves are 280 mm height, suitable for larger size books.
- Available with 3 fixed bottom inclined shelves and 3 height adjustable top shelves to accommodate books of various size
- Available in single sided and double sided configurations with main and add on modules.
- ➤ Side, top and back panels are 18 mm BSL PLB Shelves are 25 mm thick BSL Prelam particle board Frames are made out of 2"x1" CRCA pipe.

#### **Search**