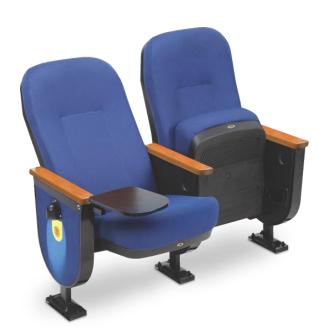

# **Auditorium Seating**

Push back | Auto tip-up

Concert Fixed back | Auto tip-up

#### **Concert:**

#### **Key Features:**

- Specially designed large seats for relaxed seating
- Sleek and profiled 'V' wing on Aisle side
- Polypropylene back & seat pan for easy maintenance
- Available in
  - PU armrest
  - With cup holder
  - Wooden Armrest