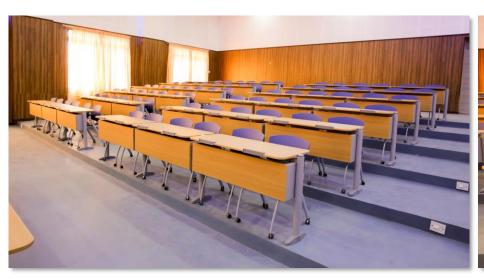

# Wipro Furniture Education Range

#### **Education Furniture**

Lecture/Seminar Hall Seating

6 Hostel Furniture

10 Office Seating

2 Classroom furniture

7 Cabin Furniture

11 Lounge/Visitor Seating

3 Auditorium Seating

8 Office Furniture

12 Cafeteria Furniture

4 Library Furniture

9 Training Seating

5 Storage spaces







# Lecture/ Seminar Hall







#### **TEAM UP**



#### **Key Features**

- Sleek and Sturdy Construction
- Suitable for both straight and curvilinear layouts
- In-built power & data provision makes "Team Up" idle for " Smart classroom"
- Uniquely designed standardized & interchangeable table tops for quick installation.
- Elegant leg design is enhanced by ergonomically designed

shoe caps



Available in two sizes: 1200 / 1350

#### **TEAM UP**







### Admire

#### Stylish seating for Classrooms





#### **ADMIRE**



#### **Key Features**

- ➤ MDF Table top with die cast Aluminum legs
- > Can be offered in step flooring or even flooring
- > The seat has auto-tip up mechanism for smooth operations





#### **ADMIRE**







#### **Lecture/Seminar Hall Seating**



PICC, Patna **Product-Vibrant Plus** 



#### **Lecture/Seminar Hall Seating**



PICC, Patna **Product-Vibrant Plus** 







# Classroom Furniture





# Youngstar

## Comfortable seating for all age groups





#### **Youngstar**





Tiny Tots K1 - K3

1S/2S - 500/900W x 300D x 520H Chair - 400W x 330D x 550H | Seat - 300H

- Independent desk and chair made of laminated ply with melamine coated edges - provides comfortable seating for all age groups.
- Comfortab