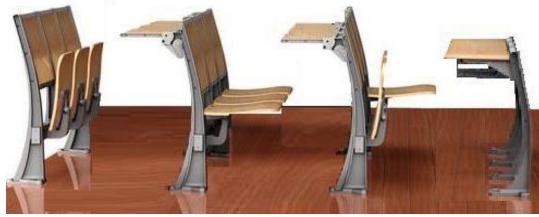

#### **TEAM UP**

#### **Key Features**

- Sleek and Sturdy Construction
- Suitable for both straight and curvilinear layouts
- In-built power & data provision makes "Team Up" idle for " Smart classroom"
- Uniquely designed standardized & interchangeable table tops for quick installation.
- Elegant leg design is enhanced by ergonomically designed

shoe caps

Available in two sizes: 1200 / 1350