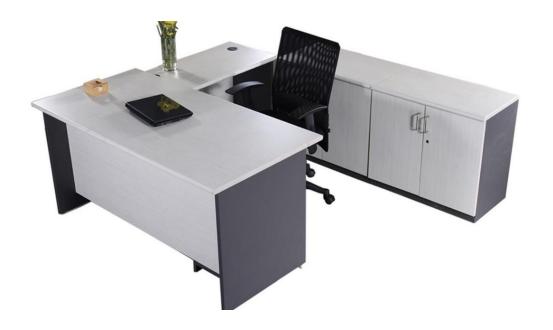

# Cabin furniture

### **Embassy**

#### **Key Features**

Embassy is available in variable sizes and configurations & is suitable for various work cultures.

Embassy offers a complete cabin solution with offerings like – Main table, Side table, Main Table with integrated side storage, discussion Module, Rear Storage, Corner Table & pedestal.

All the components of Embassy comes with membrane finish.

Awards and Certifications

Winner of

Designed by

Designed by