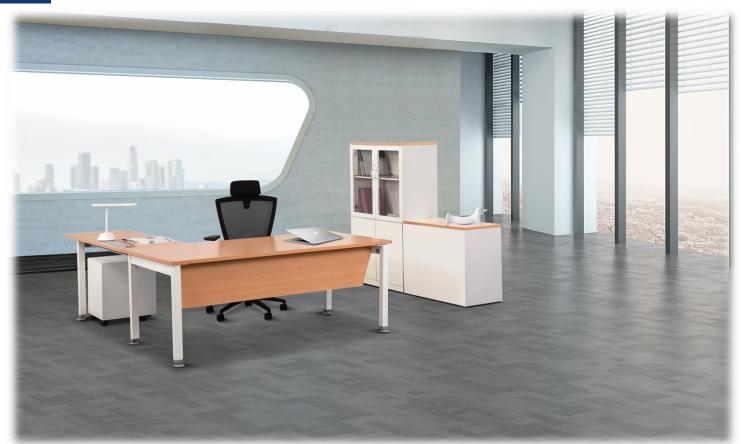

#### **TEAM UP**

#### **Key Features**

- Sleek and Sturdy Construction
- Suitable for both straight and curvilinear layouts
- In-built power & data provision makes "Team Up" idle for " Smart classroom"
- Uniquely designed standardized & interchangeable table tops for quick installation.
- Elegant leg design is enhanced by ergonomically designed

shoe caps

Available in two sizes: 1200 / 1350