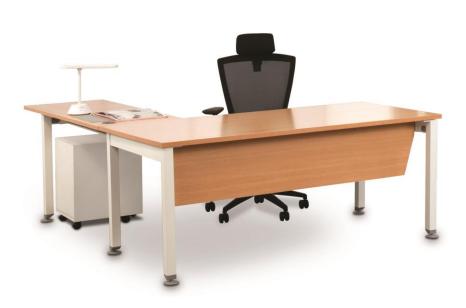

#### **TEAM UP**

#### **Key Features**

- Sleek and Sturdy Construction
- Suitable for both straight and curvilinear layouts
- In-built power & data provision makes "Team Up" idle for " Smart classroom"
- Uniquely designed standardized & interchangeable table tops for quick installation.
- Elegant leg design is enhanced by ergonomically designed

shoe caps

Available in two sizes: 1200 / 1350