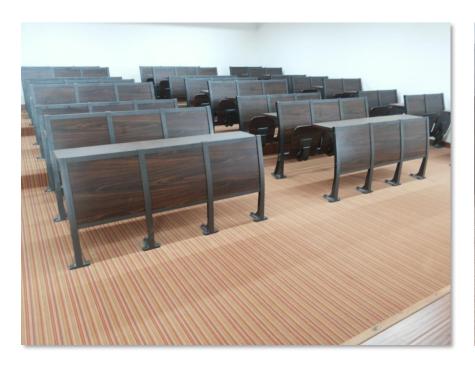

# Lecture/ Seminar Hall

#### **TEAM UP**

#### **Key Features**

- Sleek and Sturdy Construction
- Suitable for both straight and curvilinear layouts
- In-built power & data provision makes "Team Up" idle for " Smart classroom"
- Uniquely designed standardized & interchangeable table tops for quick installation.
- Elegant leg design is enhanced by ergonomically designed

shoe caps

Available in two sizes: 1200 / 1350