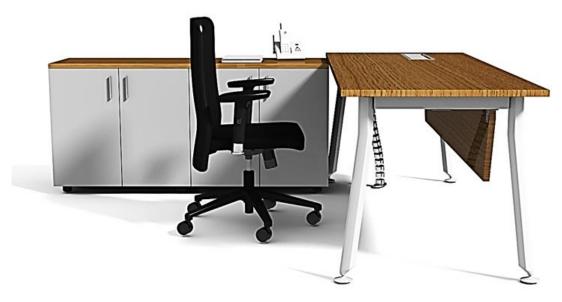

#### **TEAM UP**

#### **Key Features**

- Sleek and Sturdy Construction
- Suitable for both straight and curvilinear layouts
- In-built power & data provision makes "Team Up" idle for " Smart classroom"
- Uniquely designed standardized & interchangeable table tops for quick installation.
- Elegant leg design is enhanced by ergonomically designed

shoe caps

Available in two sizes: 1200 / 1350