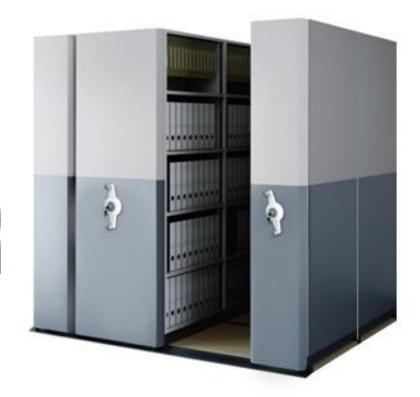

# ENDURAstrong.safe.secure COMPACTOR

#### Endura+

#### **Key Features**

- ➤ Pulley Belt Drive Mechanism
- The Aluminum Tracks ensure an easy & smoother movement of the body over the rails.
- The installation of the compactors needs **no grouting**
- Platform available between the bays provides the user a hindrance free walking passage while accessing the compactor
- Uniquely designed handle with inbuilt lock facility
- Comes with the central and individual locking facility. Individual locking available on the rotating wheel
- Adjustable shelf for various shelf heights as per customer Req.

# Endura+

### Endura+

Cabinet

Cupboards

Lockers

Tambour door Unit