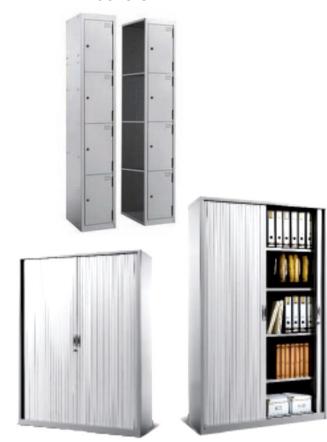

# Storage spaces

# **WUDSAFE**

strong = safe = secure

#### **Wudsafe**

WUDSAFE Pre-laminated finish storages

#### **Key Features:**

- Range of Pre-laminated units
- Premium lock
- Wave key technology
- No sharp edges