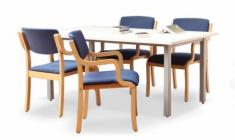

with waterfall edge design
- Choice of Push back with auto tip-up or fixed back & seat
- Polypropylene back & seat pan for easy maintenance
- Aesthetic look with fully fabric covered "Y" wings
- Available in
  - PU armrest
  - With cup holder













#### **Symphony:**

#### **Key Features:**

- Fluimatic Slider mechanism for superlative comfort
- Specially designed large plush seats for relaxed seating
- Polypropylene back & seat pan for easy maintenance
- "U" wing pocket that houses accessories discreetly
- Available in
  - PU armrest
  - Wooden Armrest
  - Wooden armrest with Tablet
  - With cup holder



















#### **Auditorium**

Suresh Bhat Auditorium, Nagpur Product – Ballet, Quantity-1997









# Library Furniture





seathch"

ease the whereabouts of knowledge





#### Search

#### **Key Features**

- The bottom three shelves of each unit are at a designed angle that enables quick locating of books/references
- Suitable for books of different heights, since lower 2 shelves are 280 mm height, suitable for larger size books.
- Available with 3 fixed bottom inclined shelves and 3 height adjustable top shelves to accommodate books of various size
- Available in single sided and double sided configurations with main and add on modules.
- ➤ Side, top and back panels are 18 mm BSL PLB Shelves are 25 mm thick BSL Prelam particle board Frames are made out of 2"x1" CRCA pipe.





#### **Search**









# Storage spaces





# **WUDSAFE**

strong = safe = secure





#### **Wudsafe**

WUDSAFE Pre-laminated finish storages



#### **Key Features:**

- Ra