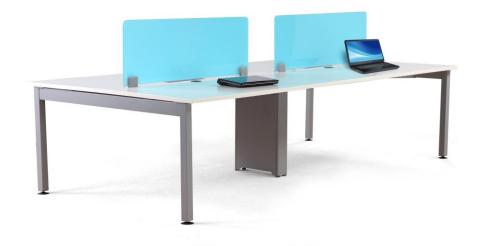

# Office Furniture

Seamless table tops, integrated wire management and clean under structures make X Bench ideally suited for light and trendy offices.

- > ANSI/BIFMA X 5.5 Certified
- > Pleasing aesthetics
- > Choice of Fabric and Glass screens
- Seamless integration of functionality and convenience

Awards and Certifications

Proceed is an aesthetically pleasing and futuristically designed workstation that's suitable for youthful, open and collaborative environments.

- > ANSI/BIFMA X 5.5 Certified
- ➤ Sleek design that lends a unique and stylish look
- ➤ Integrated wire management with easy access
- Available as standalone or with side storages and pedestals