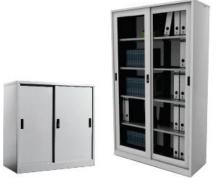

# Storage spaces

# **WUDSAFE**

strong = safe = secure

#### **Wudsafe**

WUDSAFE Pre-laminated finish storages

#### **Key Features:**

- Range of Pre-laminated units
- Premium lock
- Wave key technology
- No sharp edges

#### **Wudsafe**