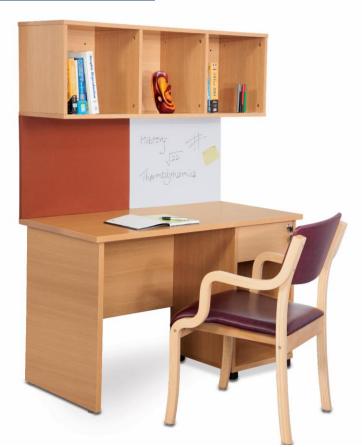

#### **Youngstar**

Tiny Tots K1 - K3

1S/2S - 500/900W x 300D x 520H Chair - 400W x 330D x 550H | Seat - 300H

- Independent desk and chair made of laminated ply with melamine coated edges - provides comfortable seating for all age groups.
- Comfortable seating for all age groups
- Comes with a provision for keeping books and bag hanging