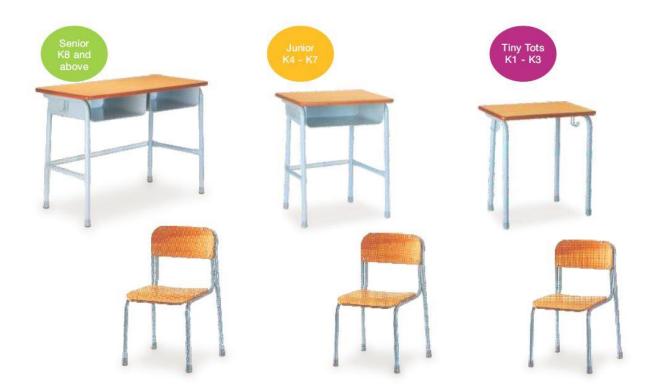

# Youngstar

## Comfortable seating for all age groups

#### **Youngstar**

Tiny Tots K1 - K3

1S/2S - 500/900W x 300D x 520H Chair - 400W x 330D x 550H | Seat - 300H

- Independent desk and chair made of laminated ply with melamine coated edges - provides comfortable seating for all age groups.
- Comfortable seating for all age groups
- Comes with a provision for keeping books and bag hanging