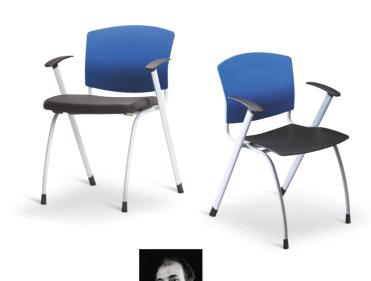

#### annexe™

Annexe has earned the reputation of being India's most comfortable training cum visitor chair. Annexe effectively addresses the dual purpose required in a visitor and training chair.

- > Easy stackability of both visitor as well as training chair
- Specially designed curvy under structure profile for enhanced strength and stability
- > A well designed chair for long seating hours a boon during training sessions