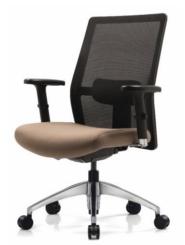

## **Define**

Define is made from selected leather and fabric that perfectly suits body temperature. Its premium finish makes Define a perfect chair for use by Top management and in Board rooms

- Contoured design
- > Water fall seat edge
- Synchronised mechanism with intuitive control

## **Smart**

Smart is ergonomically designed with Indian Anthropometric dimensic in mind. It's lightweight frame gives it a unique multifunctionality in offices, cabins and meeting rooms.

- Ergonomically contoured backrest for better support in the lower back region
- ➤ High Resilience foam (H.R. Foam) waterfall edge seat which retains original shape and ensures proper blood circulation
- Versatile for use across the office

## <u>Adapt</u>

Adapt is a premium Chair with innovative technology and contemporary good looks. An automatic tension adjustment control adapts according to the user's weight ensuring the body is perfectly balanced and supported.

## Sirius

Sirius is a beautifully designed chair which comes with a nicely contoured back profile making it truly refreshing.

- ➤ Comes with easy reclining mechanism which adjusts automatically to your weight without the need to set any controls
- > Friction free back support with adjustable lumbar

## **Alivio**

Alivio, a chair that radiates comfort combined with flamboyant looks, is ideally suited for use in executive cabins for top managers, corporate board rooms as well as task seating.

- ➤ S-contoured chair back for good lumbar support
- > Retractable armrests that slide back, enabling good elbow support while working
- > Synchro tilt mechanism for co-ordinated movement of the seat and back