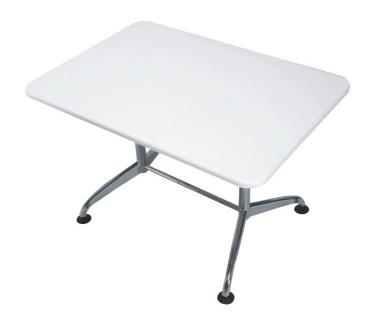

s with a nicely contoured back profile making it truly refreshing.

- ➤ Comes with easy reclining mechanism which adjusts automatically to your weight without the need to set any controls
- > Friction free back support with adjustable lumbar







## **Alivio**

Alivio, a chair that radiates comfort combined with flamboyant looks, is ideally suited for use in executive cabins for top managers, corporate board rooms as well as task seating.

- ➤ S-contoured chair back for good lumbar support
- > Retractable armrests that slide back, enabling good elbow support while working
- > Synchro tilt mechanism for co-ordinated movement of the seat and back













# Lounge/Visitor Seating





## **Visitor Seating**









## Cafeteria furniture





### GET 2 GETHER®







### GET2GETHER®







### **GET2GETHER**<sup>®</sup>







# **Thank You**