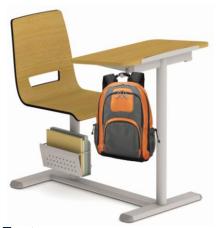

# Performer

International metal desk cum bench seating for classrooms

#### **Performer**

An integrated two-seater desk cum bench that is ideally suited for modern classrooms. Performer is designed with high user safety in mind.

#### **Key Features**

- Round top edges for safe use
- Angled table top for comfort when writing
- Structure is completely free from any sharp edges
- Sturdy and robust construction for durability
- Comes with a provision for keeping books and bag hanging