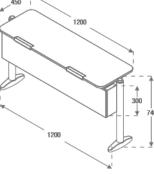

#### **TEAM UP**

#### **Key Features**

- Sleek and Sturdy Construction
- Suitable for both straight and curvilinear layouts
- In-built power & data provision makes "Team Up" idle for " Smart classroom"
- Uniquely designed standardized & interchangeable table tops for quick installation.
- Elegant leg design is enhanced by ergonomically designed

shoe caps

Available in two sizes: 1200 / 1350