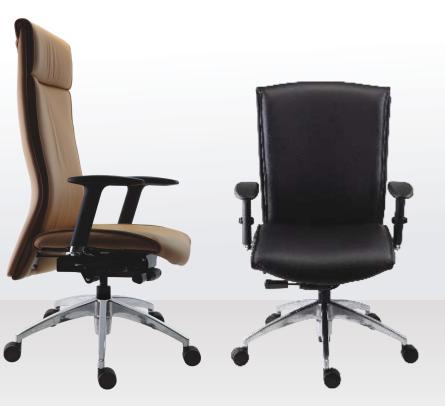

# define : leather

**Define** in leather radiates style and status. Leather has always meant prestige, elegance and style for generations. It is natural product par excellence, that perfectly fits the environment and human body temperature thus facilitating transpiration and assuring excellent comfort through out the year.

Recommended for:

CXO / Director

boardroom

seen above is **DEH501613** high back chair with synchro 4 mechanism, 3D armrest and designer aluminium base seen above is **DEM501613** medium back chair with synchro 4 mechanism, 3D armrest and designer aluminium base

## define : fabric

Recommended for:

workstations

benching

manager cubicles

seen above is **DEM401711** medium back chair with synchro 1 mechanism, 2D armrest and nylon base seen above is **DEH401711** high back chair with synchro 1 mechanism, 2D armrest and designer aluminium base