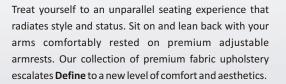

## define : fabric

Recommended for:

workstations

benching

manager cubicles

seen above is **DEM401711** medium back chair with synchro 1 mechanism, 2D armrest and nylon base seen above is **DEH401711** high back chair with synchro 1 mechanism, 2D armrest and designer aluminium base

#### Premium armrest options

3D - Adjustable for height, depth and width 2D - Adjustable for height and depth