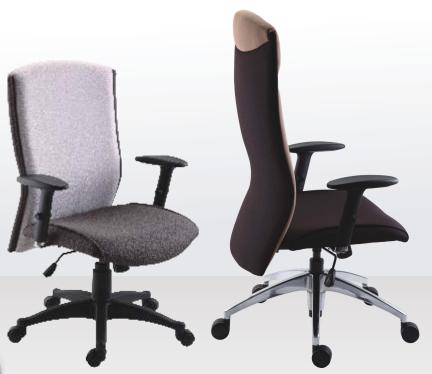

## define : fabric

Recommended for:

workstations

benching

manager cubicles

seen above is **DEM401711** medium back chair with synchro 1 mechanism, 2D armrest and nylon base seen above is **DEH401711** high back chair with synchro 1 mechanism, 2D armrest and designer aluminium base