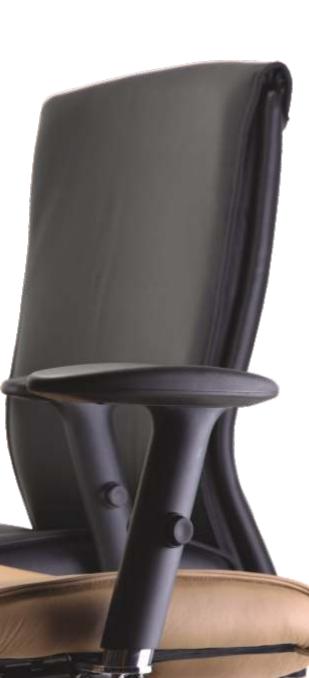

#### Premium armrest options

3D - Adjustable for height, depth and width 2D - Adjustable for height and depth

#### Synchro mechanism with intuitive controls

- Multi locking control for backrest and backrest tilt adjustment by easy rotation of knob
- Also available single point locking mechanism
- Seat height adjustment by touch of a lever

Superior PU castors 60 mm castors suitable for wooden or hard flooring

Mechanism is tested for 3,00,000 cycles Nylon Base tested for 1,250 Kg Designer Aluminum Base tested for 1,450 Kg Castors tested for 1,00,000 cycles Gas-lift tested for 1,00,000 cycles