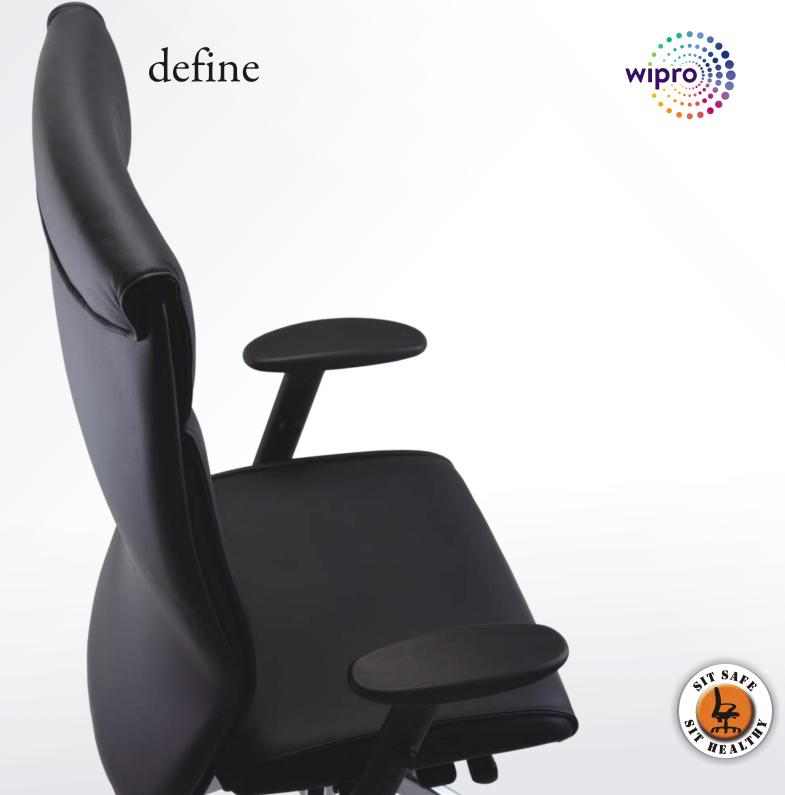

#### Premium armrest options

3D - Adjustable for height, depth and width 2D - Adjustable for height and depth

#### The waterfall seat edge

Relieves pressure in areas behind the knee and ensures proper blood circulation