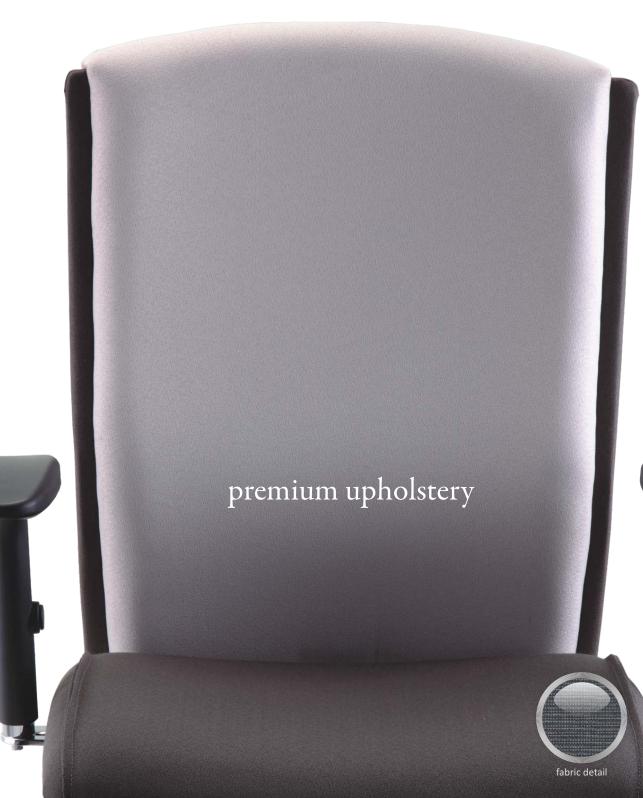

## define : fabric

Recommended for:

workstations

benching

manager cubicles

seen above is **DEM401711** medium back chair with synchro 1 mechanism, 2D armrest and nylon base seen above is **DEH401711** high back chair with synchro 1 mechanism, 2D armrest and designer aluminium base

#### **Contoured design**

Ergonomically designed broad seat and back cradles your body, ensures that comfort is not only momentary but endures day long