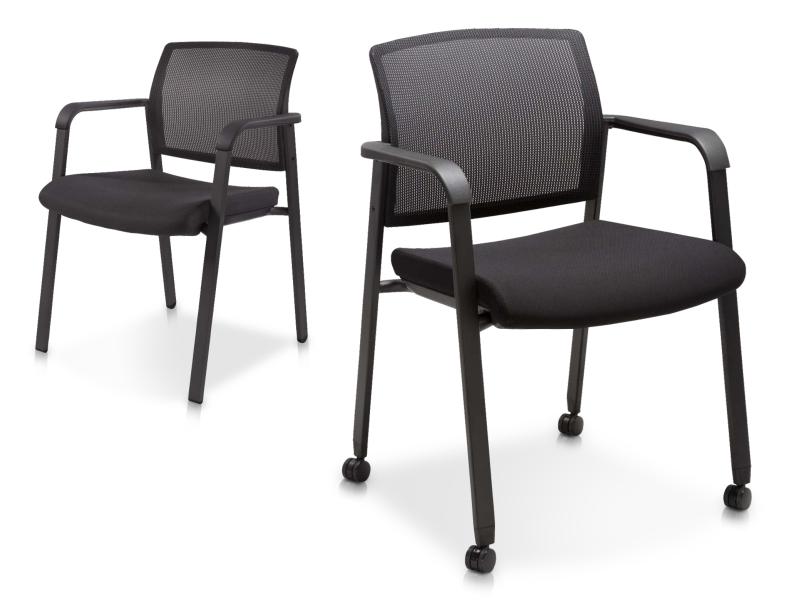

## A versatile chair that livens up your space

**Pep** is a general purpose chair that fits perfectly in trendy office environments. This compact and light chair is designed to be quickly moved around in the office, making it truly useful everywhere in the office.

Sturdy and

Moulded frame with mesh for exemplary back support

Option of castors and glides makes  $\ensuremath{\textbf{Pep}}$  a highly versatile chair

- Versatile and compact
- Outstanding comfort and quality
- Built with premium materials and finish
- Greenguard and BIFMA certified

## Usage

- With Castors: Meeting & training rooms
- With Glides: Visitors & classrooms

Available in all-black finish

Wipro Enterprises Private Limited - **Furniture Business** Doddakannelli, Sarjapur Road, Bangalore - 560035 Customer care number: 1800 425 1969 Write to us at **vibrant.solutions@wipro.com** 