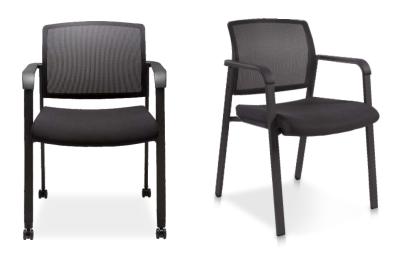

Sturdy and

Moulded frame with mesh for exemplary back support

Option of castors and glides makes  $\ensuremath{\textbf{Pep}}$  a highly versatile chair

- Versatile and compact
- Outstanding comfort and quality
- Built with premium materials and finish
- Greenguard and BIFMA certified

## Usage

- With Castors: Meeting & training rooms
- With Glides: Visitors & classrooms

Available in all-black finish

Wipro Enterprises Private Limited - **Furniture Business** Doddakannelli, Sarjapur Road, Bangalore - 560035 Customer care number: 1800 425 1969 Write to us at **vibrant.solutions@wipro.com** 