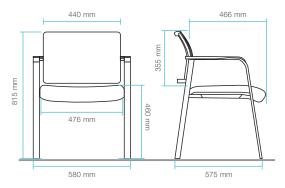

## A versatile chair that livens up your space

**Pep** is a general purpose chair that fits perfectly in trendy office environments. This compact and light chair is designed to be quickly moved around in the office, making it truly useful everywhere in the office.