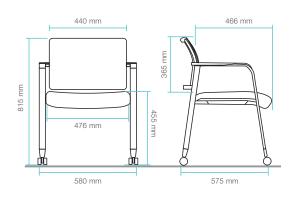

## A versatile chair that livens up your space













**Pep** is a general purpose chair that fits perfectly in trendy office environments. This compact and light chair is designed to be quickly moved around in the office, making it truly useful everywhere in the office.





Sturdy and

Moulded frame with mesh for exemplary back support





Option of castors and glides makes  $\ensuremath{\textbf{Pep}}$  a highly versatile chair



- Versatile and compact
- Outstanding comfort and quality
- Built with premium materials and finish
- Greenguard and BIFMA certified

## Usage

- With Castors: Meeting & training rooms
- With Glides: Visitors & classrooms







Available in all-black finish

Wipro Enterprises Private Limited - **Furniture Business** Doddakannelli, Sarjapur Road, Bangalore - 560035 Customer care number: 1800 425 1969 Write to us at **vibrant.solutions@wipro.com** 

Ahmedabad: +91 79 40073546, Bangalore: +91 80 40541237, Chandigarh: +91 172 2661355, Chennai: +91 9500088426 Cochin: +91 9387881504, Hyderabad: +91 40 27176082, Indore: +91 731 4023486, Kolkata: +91 33 22829268 Mumbai: +91 7406002777, Nagpur: +91 712 2233562, New Delhi: +91 11 41708122, Pune: +91 20 25535081 Vadodara: +91 8758856507

Innovation and Design is a way of life at Wipro. We reserve the right to modify the product without prior intimation.