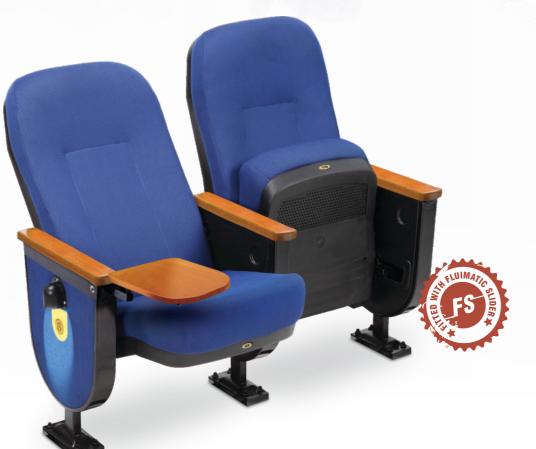

# Symphony Push back | Auto tip-up

**Symphony** keeps you in superlative comfort as you relax in its generously sized seats. **Symphony** offers a variety of options that enhance user comfort and is the perfect seating to add that extra special touch to your auditorium.

- Specially designed large plush seats for relaxed seating
- Fluimatic™ slider mechanism for superlative comfort
- Polypropylene back and seat pan for easy maintenance
- · "U" wing pocket that houses accessories discreetly
- 4-bolt flange for extra stability

#### Mechanism

Fluimatic™\* slider mechanism (for push-back chairs only)