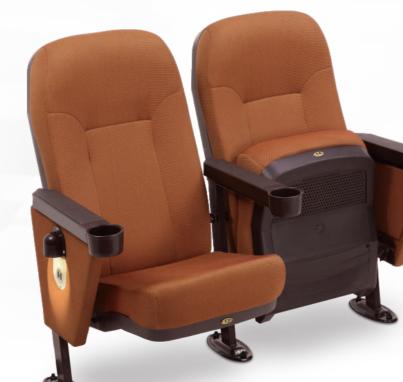

# Symphony Push back | Auto tip-up

**Symphony** keeps you in superlative comfort as you relax in its generously sized seats. **Symphony** offers a variety of options that enhance user comfort and is the perfect seating to add that extra special touch to your auditorium.

- Specially designed large plush seats for relaxed seating
- Fluimatic™ slider mechanism for superlative comfort
- Polypropylene back and seat pan for easy maintenance
- · "U" wing pocket that houses accessories discreetly
- 4-bolt flange for extra stability

### Armrest options for Symphony

PU Waterfall Edge Armrest

Polished Solid Wood Armrest

PP Armrest with Cup Holder

Prelam Foldable Writing Tablet