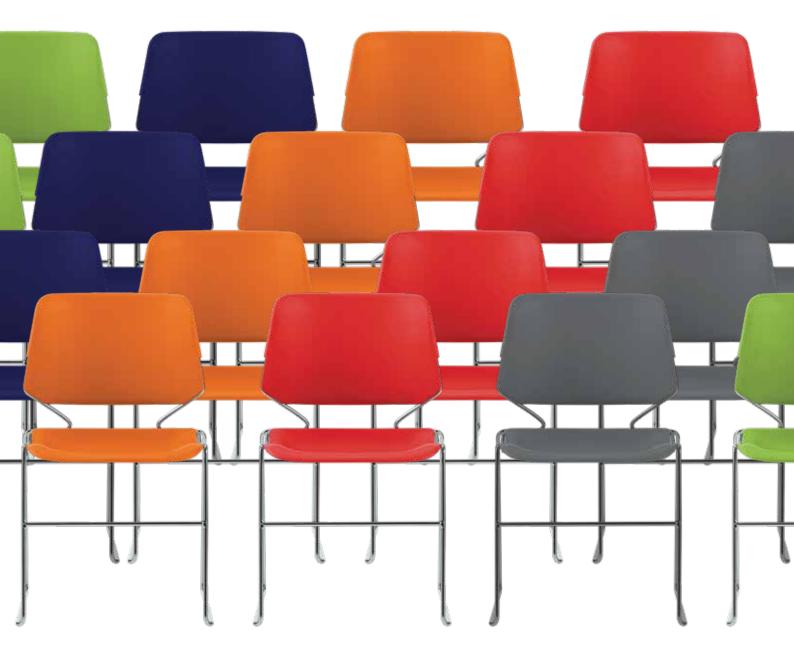

# STACKABLE

## high density stackable chair

The key advantage of Tango is that it is one of the most efficient stacking chairs designed with a trolley system. Up to 25 chairs can be stacked and can pass through a standard doorway. This space saving chair is relatively easy to handle, hence stacking is not cumbersome.