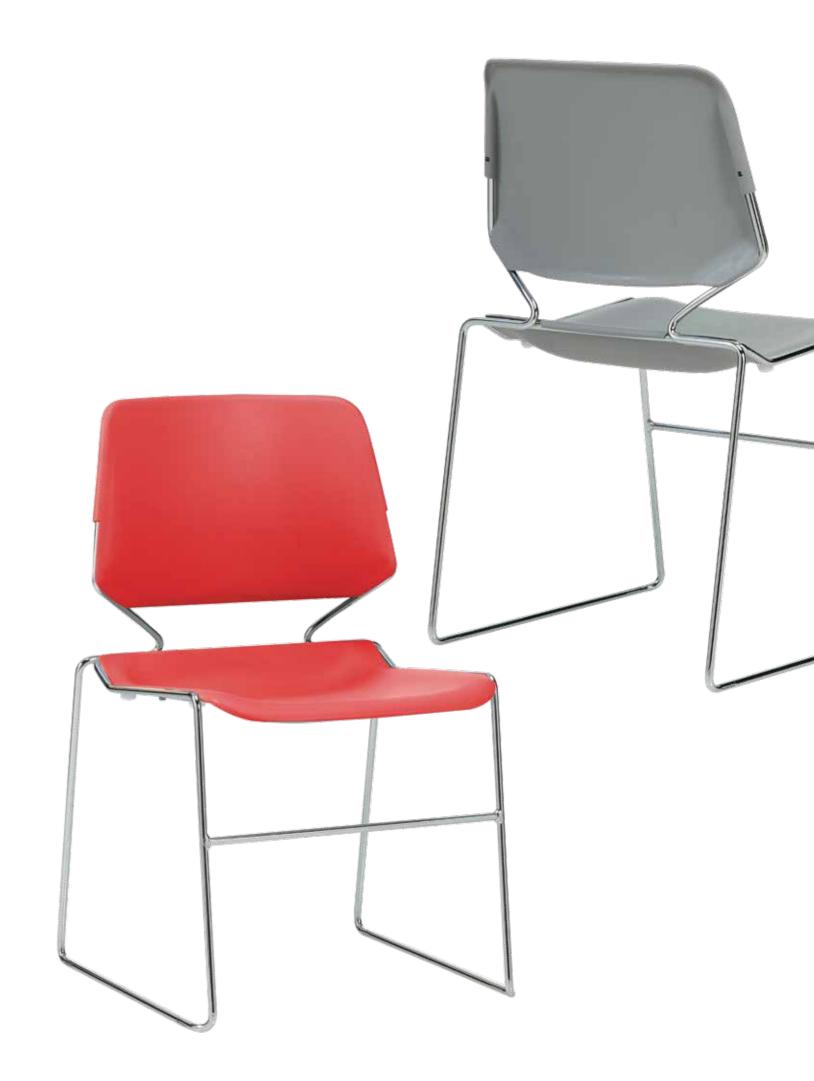

# STACKABLE

## high density stackable chair

The key advantage of Tango is that it is one of the most efficient stacking chairs designed with a trolley system. Up to 25 chairs can be stacked and can pass through a standard doorway. This space saving chair is relatively easy to handle, hence stacking is not cumbersome.