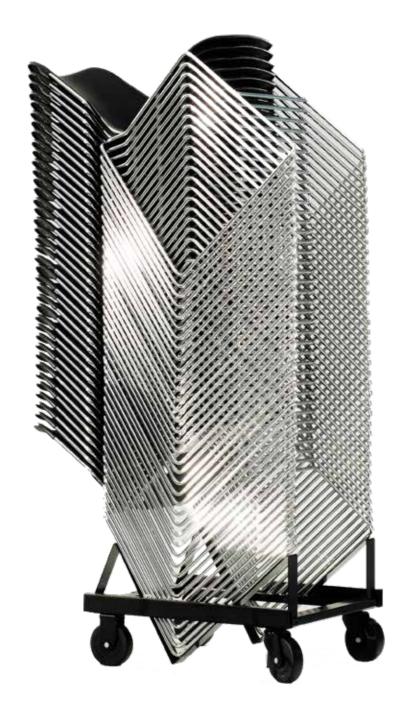

# STACKABLE

## high density stackable chair

The key advantage of Tango is that it is one of the most efficient stacking chairs designed with a trolley system. Up to 25 chairs can be stacked and can pass through a standard doorway. This space saving chair is relatively easy to handle, hence stacking is not cumbersome.