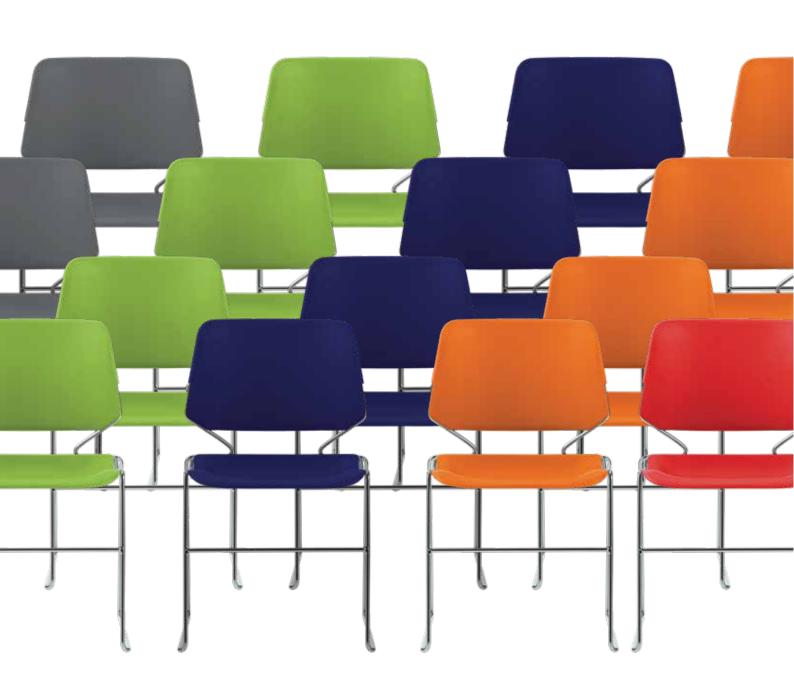

# IT TAKES TWO TO TANGO

### YOU AND YOUR CHAIR

Tango, brought to you by Wipro Furniture represents a refreshing concept in multifunctional seating.

Simple yet powerful, designed with modern and distinctive features.

# CONTEMPORARY

## clean and contoured profile

Tango is a harmonious combination of curved and straight lines, creating a new and playful style. The ergonomic polypropylene shell with sleek metallic legs gives it a well defined profile.