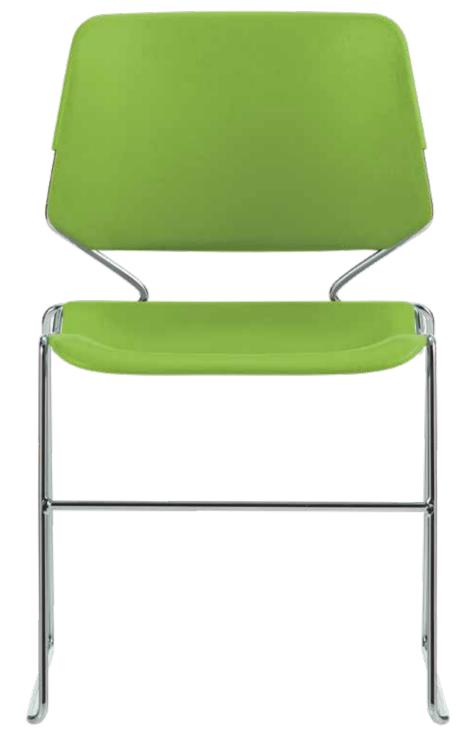

# STURDY

## sleek yet strong

Don't mistake the delicate curve of
Tango's profile and silhouette. The body is
made of high density polypropylene which
has extreme resistance to rough handling
and scratches, while the metal
understructure offers excellent stability.