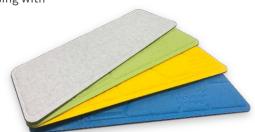

Colour: Blue, Yellow, Green & Salt-n-Pepper

## Features

Option to mount on sleek X Bench brackets or designer chrome brackets

Pin-up surface

Pleasing aesthetics with embossed tessellated pattern