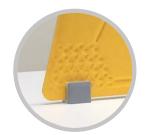

## Features

Option to mount on sleek X Bench brackets or designer chrome brackets

Pin-up surface

Pleasing aesthetics with embossed tessellated pattern