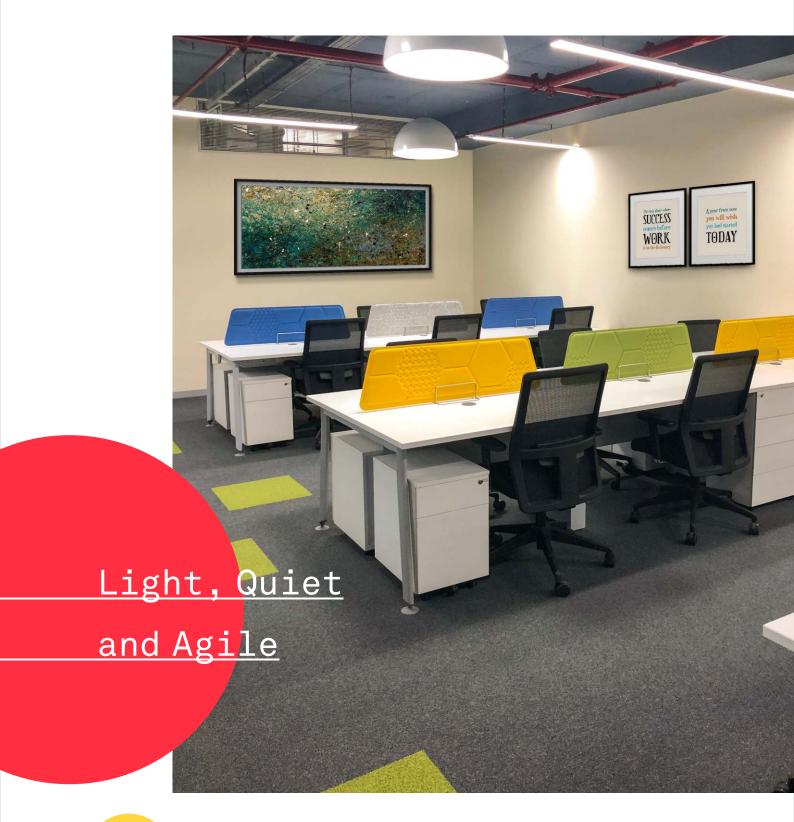

Wipro Furniture

Tessel is a privacy screen which can be clipped on to any table top to create personal space for enhanced concentration and privacy in collaborative office settings.

Sleek & trendy in design, Tessel makes the environment look light and pleasing with cheerful and vibrant colours.

- Light weight, yet sturdily built, made from Green product made from recycled materials (Poly Ethylene Terephthalate)
- Acoustic property with 0.7 NRC rating
- Mounted on portable chrome brackets makes it agile and easily removable

Colour: Blue, Yellow, Green & Salt-n-Pepper