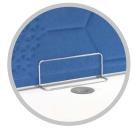

## Features

Option to mount on sleek X Bench brackets or designer chrome brackets

Pin-up surface

Pleasing aesthetics with embossed tessellated pattern