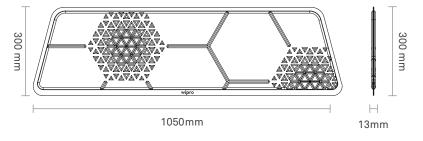

Wipro Furniture







Tessel is a privacy screen which can be clipped on to any table top to create personal space for enhanced concentration and privacy in collaborative office settings.

Sleek & trendy in design, Tessel makes the environment look light and pleasing with cheerful and vibrant colours.

- Light weight, yet sturdily built, made from Green product made from recycled materials (Poly Ethylene Terephthalate)
- Acoustic property with 0.7 NRC rating
- Mounted on portable chrome brackets makes it agile and easily removable



Colour: Blue, Yellow, Green & Salt-n-Pepper

## Features









Option to mount on sleek X Bench brackets or designer chrome brackets

Pin-up surface

Pleasing aesthetics with embossed tessellated pattern

## **Dimensions**



## Ordering Code

| PET10530YWBZ05 | Yellow          |
|----------------|-----------------|
| PET10530BLBZ25 | Blue            |
| PET10530GRBZ43 | Green           |
| PET10530SPBZ11 | Salt n Pepper   |
|                |                 |
| PETCHBRAZP26XX | Chrome Bracket  |
| PETXBRACKETXXX | X Bench Bracket |



Wipro Enterprises Private Limited - Furniture Business Doddakannelli, Sarjapur Road, Bangalore - 560035 Customer care number: 1800 425 1969 Write to us at vibrant.solutions@wipro.com

Ahmedabad: +91 79 40073546, Bangalore: +91 80 40541237, Chandigarh: +91 172 2661355, Chennai: +91 9500088426 Cochin: +91 9387881504, Hyderabad: +91 40 27176082, Indore: +91 731 4023486, Kolkata: +91 33 22829268 Mumbai: +91 7406002777, Nagpur: +91 712 2233562, New Delhi: +91 11 41708122, Pune: +91