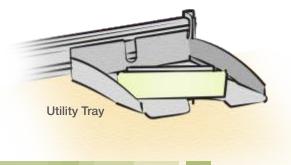

Linear workstation with intermediate glass separators and top supporting storages with individual locks. Staggered height return partition at aisle side

- Easy to handle and simple wire management with data and power access both above and below work surface.
- Factory fitted panels for quick and easy installation
- Tiles in MDF Fabric / Metal Fabric / Metal Powder Coated / Glass (frosted/toughened) / Metal Embossed / Perforated Glass (Clear / Toughened) / Prelam / Pinup Fabric.
- Variety of accessories such as Paper trays, pen holders, bottle holders, magazine racks, bag holders, name plates, glass and laminate marker boards.
- Choice of over 40 colours for fabric tiles.