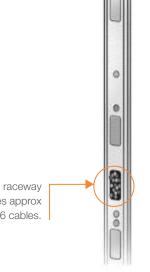

- Panels of different sizes variety of widths and heights to suit individual preferences.
- Options for various legs (straight leg / oblique leg / intermediate round pole leg and gable ends) for minimalistic and light look.
- Choice of finishes and colours for laminates and metal components.
- Separators with choice of pre-lam / fabric / glass.
- Optimum wire management through 60 mm frame. Approximately 70 nos. of CAT6 cables can be accommodated.

Die cast end Caps, Connectors and aluminium top trims"

Cable raceway accommodates approx 70 nos. of CAT6 cables.

Panel section