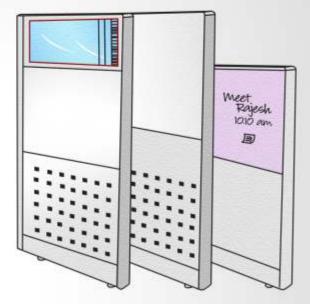

# your space is **personal** make it your own

The way you work has changed over the years. Today, work spaces need to be more collaborative and open, but paradoxically more private and personal.

You want your work space to reinforce your organisation's identity and at the same time give you a sense of belonging, that makes it your own.

Vibrant+ offers privacy screens, a choice of fabrics and a fine range of accessories that let you personalise your space making you feel at home.

Name plate