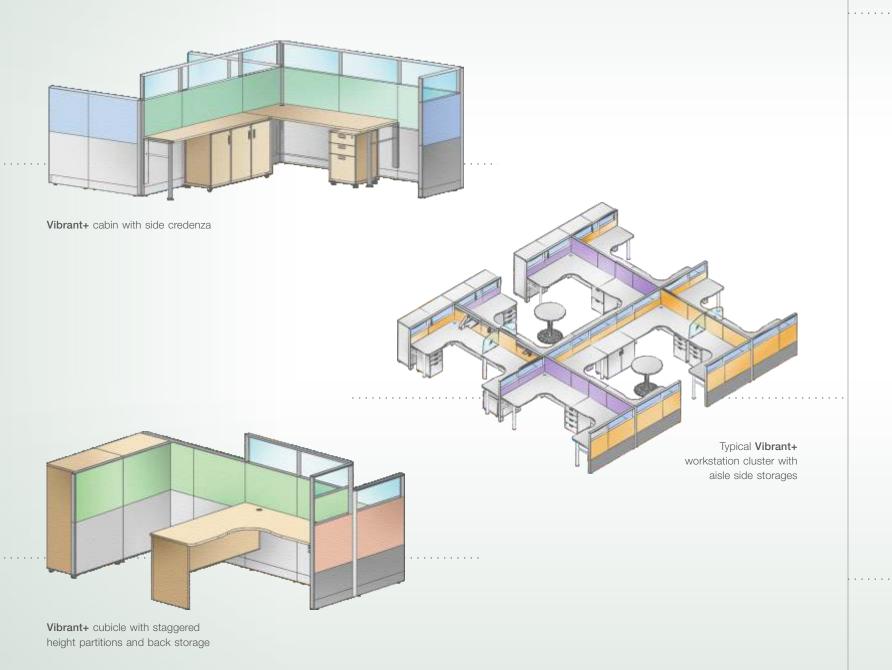

## Vibrant+ configuration examples

your space is your playground explore & ideate

**Vibrant+** offers modules and combinations of frames, legs, work surfaces, storages, screens, and accessories.

Vibrant+ gives you the freedom to explore, ideate and extend the basic configurations into innumerable extended configurations to suit your office space requirements.

# add your own touch

add a touch that is your own, making your

Cubicle workstation with free standing storages, accessory rail and glass tiles giving an open look

120 degree cluster with oblique leg and combination of marker and fabric panels

"T" type cluster, with elevated frame and straight leg

Vibrant+ offers you a variety of choices that allow you to create office interiors that reflect your taste and style, making your space truly special.

Linear workstation with intermediate glass separators and top supporting storages with individual locks. Staggered height return partition at aisle side

- Easy to handle and simple wire management with data and power access both above and below work surface.
- Factory fitted panels for quick and easy installation
- Tiles in MDF Fabric / Metal Fabric / Metal Powder Coated / Glass (frosted/toughened) / Metal Embossed / Perforated Glass (Clear / Toughened) / Prelam / Pinup Fabric.
- Variety of accessories such as Paper trays, pen holders, bottle holders, magazine racks, bag holders, name plates, glass and laminate marker boards.
- Choice of over 40 colours for fabric tiles.