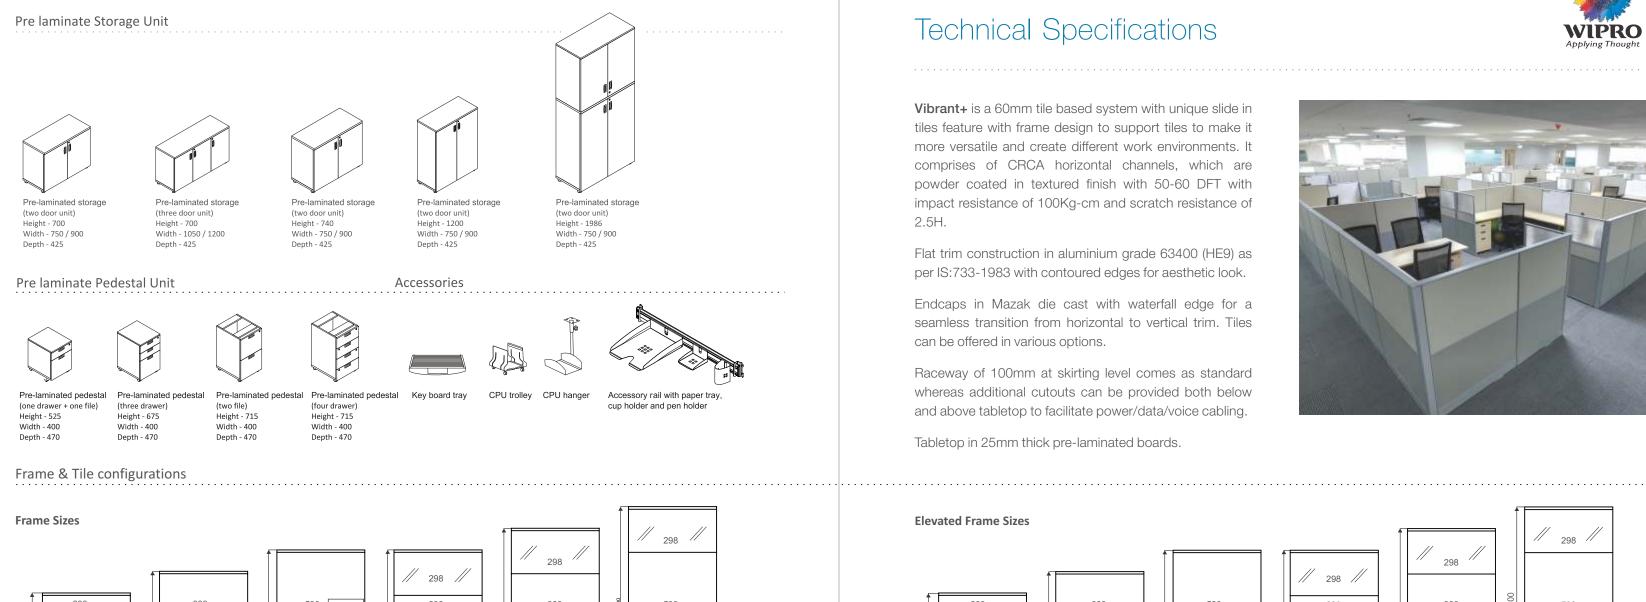

## Technical Specifications

Vibrant+ is a 60mm tile based system with unique slide in tiles feature with frame design to support tiles to make it more versatile and create different work environments. It comprises of CRCA horizontal channels, which are powder coated in textured finish with 50-60 DFT with impact resistance of 100Kg-cm and scratch resistance of 2.5H.

Flat trim construction in aluminium grade 63400 (HE9) as per IS:733-1983 with contoured edges for aesthetic look.

Endcaps in Mazak die cast with waterfall edge for a seamless transition from horizontal to vertical trim. Tiles can be offered in various options.

Raceway of 100mm at skirting level comes as standard whereas additional cutouts can be provided both below and above tabletop to facilitate power/data/voice cabling.

Tabletop in 25mm thick pre-laminated boards.