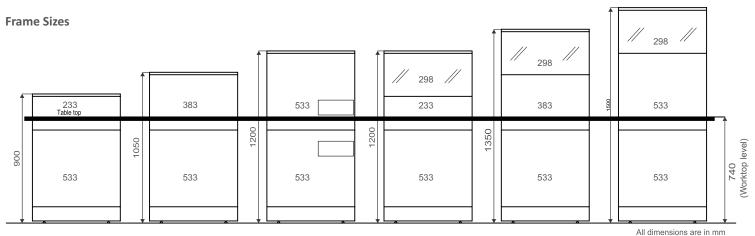

## Technical Specifications

Vibrant+ is a 60mm tile based system with unique slide in tiles feature with frame design to support tiles to make it more versatile and create different work environments. It comprises of CRCA horizontal channels, which are powder coated in textured finish with 50-60 DFT with impact resistance of 100Kg-cm and scratch resistance of 2.5H.

Flat trim construction in aluminium grade 63400 (HE9) as per IS:733-1983 with contoured edges for aesthetic look.

Endcaps in Mazak die cast with waterfall edge for a seamless transition from horizontal to vertical trim. Tiles can be offered in various options.

Raceway of 100mm at skirting level comes as standard whereas additional cutouts can be provided both below and above tabletop to facilitate power/data/voice cabling.

Tabletop in 25mm thick pre-laminated boards.

All dimensions are in mm