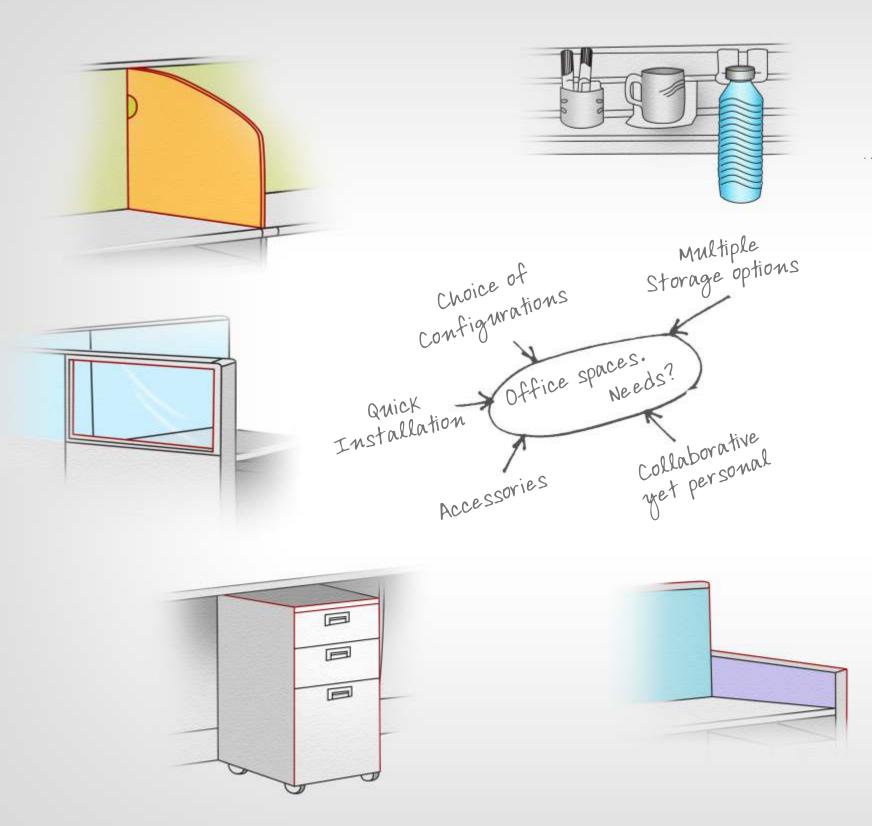

Vibrant+ brings together all the elements that you need to sculpt your space - work surfaces, storages, desk organisation, cable management and handy accessories.

s to build need furniture f your office ements that vork tion, cable ries

every space has a need

- Panels of different sizes variety of widths and heights to suit individual preferences.
- Options for various legs (straight leg / oblique leg / intermediate round pole leg and gable ends) for minimalistic and light look.
- Choice of finishes and colours for laminates and metal components.
- Separators with choice of pre-lam / fabric / glass.
- Optimum wire management through 60 mm frame. Approximately 70 nos. of CAT6 cables can be accommodated.

Linear workstation with intermediate glass separators and top supporting storages with individual locks. Staggered height return partition at aisle side

- Easy to handle and simple wire management with data and power access both above and below work surface.
- Factory fitted panels for quick and easy installation
- Tiles in MDF Fabric / Metal Fabric / Metal Powder Coated / Glass (frosted/toughened) / Metal Embossed / Perforated Glass (Clear / Toughened) / Prelam / Pinup Fabric.
- Variety of accessories such as Paper trays, pen holders, bottle holders, magazine racks, bag holders, name plates, glass and laminate marker boards.
- Choice of over 40 colours for fabric tiles.