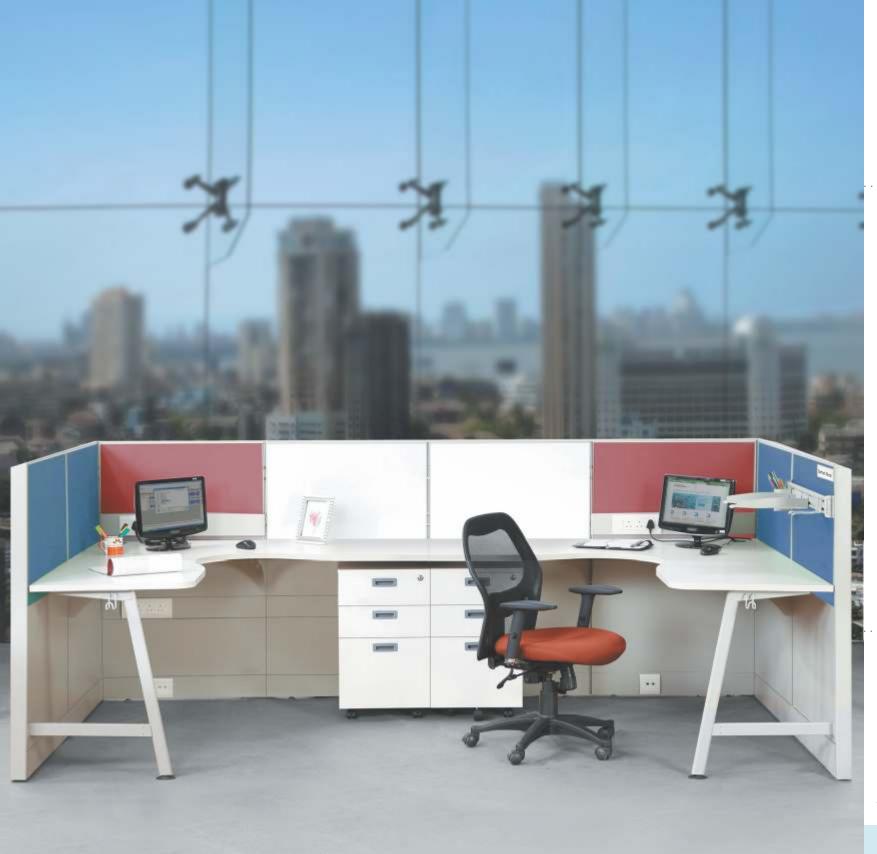

## Vibrant+ configuration examples

your space is your playground explore & ideate

**Vibrant+** offers modules and combinations of frames, legs, work surfaces, storages, screens, and accessories.

Vibrant+ gives you the freedom to explore, ideate and extend the basic configurations into innumerable extended configurations to suit your office space requirements.

**Vibrant+.** Matches your imagination. Fits every space.

Vibrant+ 120 degree extended cluster with oblique legs