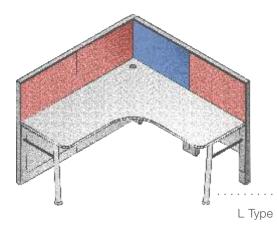

Vibrant+ comes in ready to build configurations such as 120 degree, C Type, H Type, L Type, T Type, Plus type, Piano shape, Non sharing linear, Sharing linear and curvilinear.

Т Туре

🛑 С Туре

VIBRANT +

Sharing linear