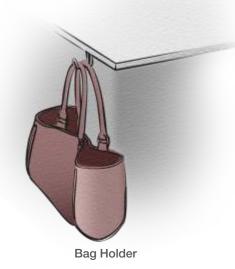

Linear workstation with intermediate glass separators and top supporting storages with individual locks. Staggered height return partition at aisle side

- Easy to handle and simple wire management with data and power access both above and below work surface.
- Factory fitted panels for quick and easy installation
- Tiles in MDF Fabric / Metal Fabric / Metal Powder Coated / Glass (frosted/toughened) / Metal Embossed / Perforated Glass (Clear / Toughened) / Prelam / Pinup Fabric.
- Variety of accessories such as Paper trays, pen holders, bottle holders, magazine racks, bag holders, name plates, glass and laminate marker boards.
- Choice of over 40 colours for fabric tiles.