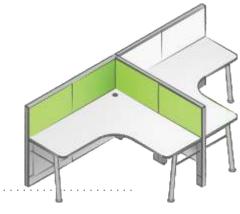

Vibrant+ comes in ready to build configurations such as 120 degree, C Type, H Type, L Type, T Type, Plus type, Piano shape, Non sharing linear, Sharing linear and curvilinear.

Т Туре

🛑 С Туре

VIBRANT +

Sharing linear

## Vibrant+ configuration examples

your space is your playground explore & ideate

**Vibrant+** offers modules and combinations of frames, legs, work surfaces, storages, screens, and accessories.

Vibrant+ gives you the freedom to explore, ideate and extend the basic configurations into innumerable extended configurations to suit your office space requirements.