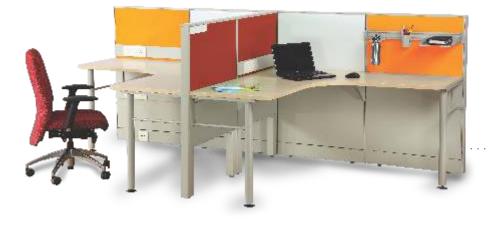

Vibrant+ comes in ready to build configurations such as 120 degree, C Type, H Type, L Type, T Type, Plus type, Piano shape, Non sharing linear, Sharing linear and curvilinear.

Т Туре

🛑 С Туре

VIBRANT +

Sharing linear

## Vibrant+ configuration examples

your space is your playground explore & ideate

**Vibrant+** offers modules and combinations of frames, legs, work surfaces, storages, screens, and accessories.

Vibrant+ gives you the freedom to explore, ideate and extend the basic configurations into innumerable extended configurations to suit your office space requirements.

**Vibrant+.** Matches your imagination. Fits every space.

Vibrant+ 120 degree extended cluster with oblique legs