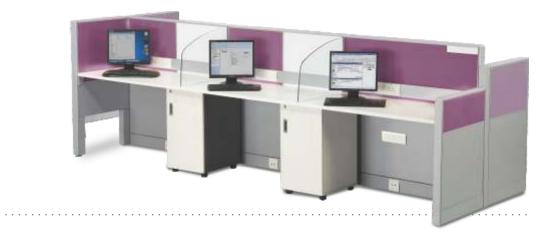

## Vibrant+ configuration examples

your space is your playground explore & ideate

**Vibrant+** offers modules and combinations of frames, legs, work surfaces, storages, screens, and accessories.

Vibrant+ gives you the freedom to explore, ideate and extend the basic configurations into innumerable extended configurations to suit your office space requirements.

**Vibrant+.** Matches your imagination. Fits every space.

Vibrant+ 120 degree extended cluster with oblique legs

"T" type cluster, with elevated frame and straight leg

Vibrant+ offers you a variety of choices that allow you to create office interiors that reflect your taste and style, making your space truly special.