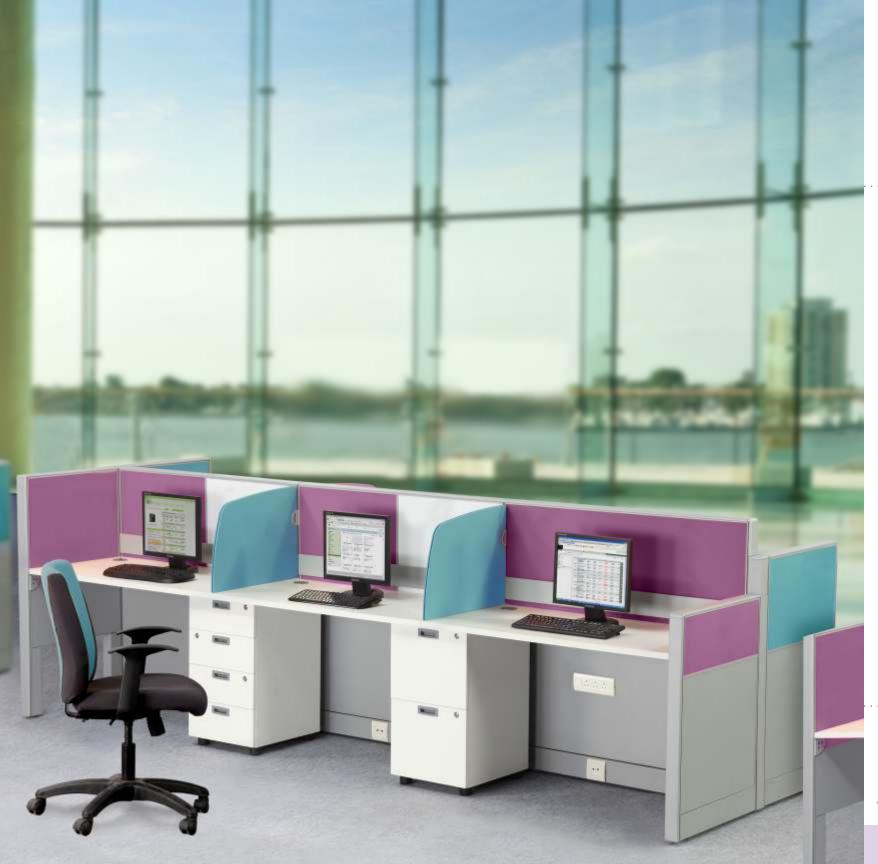

# your space is **personal** make it your own

The way you work has changed over the years. Today, work spaces need to be more collaborative and open, but paradoxically more private and personal.

You want your work space to reinforce your organisation's identity and at the same time give you a sense of belonging, that makes it your own.

Vibrant+ offers privacy screens, a choice of fabrics and a fine range of accessories that let you personalise your space making you feel at home.

Name plate