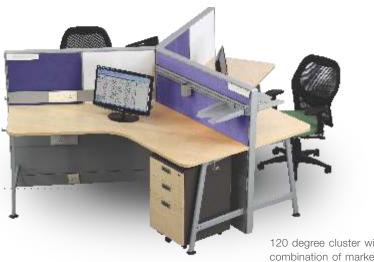

# add your own touch

add a touch that is your own, making your

Cubicle workstation with free standing storages, accessory rail and glass tiles giving an open look

120 degree cluster with oblique leg and combination of marker and fabric panels