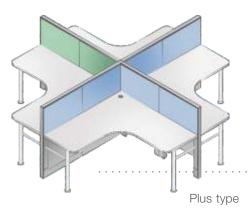

Vibrant+ comes in ready to build configurations such as 120 degree, C Type, H Type, L Type, T Type, Plus type, Piano shape, Non sharing linear, Sharing linear and curvilinear.

Т Туре

🛑 С Туре

VIBRANT +

Sharing linear