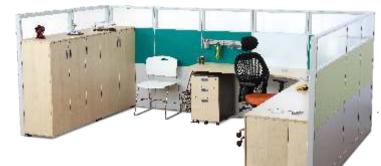

# add your own touch

add a touch that is your own, making your

Cubicle workstation with free standing storages, accessory rail and glass tiles giving an open look

120 degree cluster with oblique leg and combination of marker and fabric panels