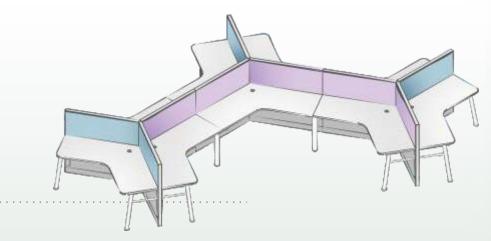

## Vibrant+ configuration examples

your space is your playground explore & ideate

**Vibrant+** offers modules and combinations of frames, legs, work surfaces, storages, screens, and accessories.

Vibrant+ gives you the freedom to explore, ideate and extend the basic configurations into innumerable extended configurations to suit your office space requirements.

**Vibrant+.** Matches your imagination. Fits every space.

Vibrant+ 120 degree extended cluster with oblique legs