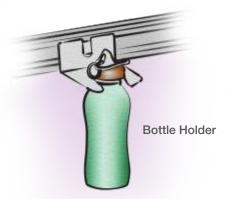

Linear workstation with intermediate glass separators and top supporting storages with individual locks. Staggered height return partition at aisle side

- Easy to handle and simple wire management with data and power access both above and below work surface.
- Factory fitted panels for quick and easy installation
- Tiles in MDF Fabric / Metal Fabric / Metal Powder Coated / Glass (frosted/toughened) / Metal Embossed / Perforated Glass (Clear / Toughened) / Prelam / Pinup Fabric.
- Variety of accessories such as Paper trays, pen holders, bottle holders, magazine racks, bag holders, name plates, glass and laminate marker boards.
- Choice of over 40 colours for fabric tiles.