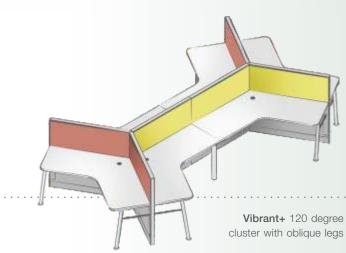

**Vibrant+.** Matches your imagination. Fits every space.

Vibrant+ 120 degree extended cluster with oblique legs