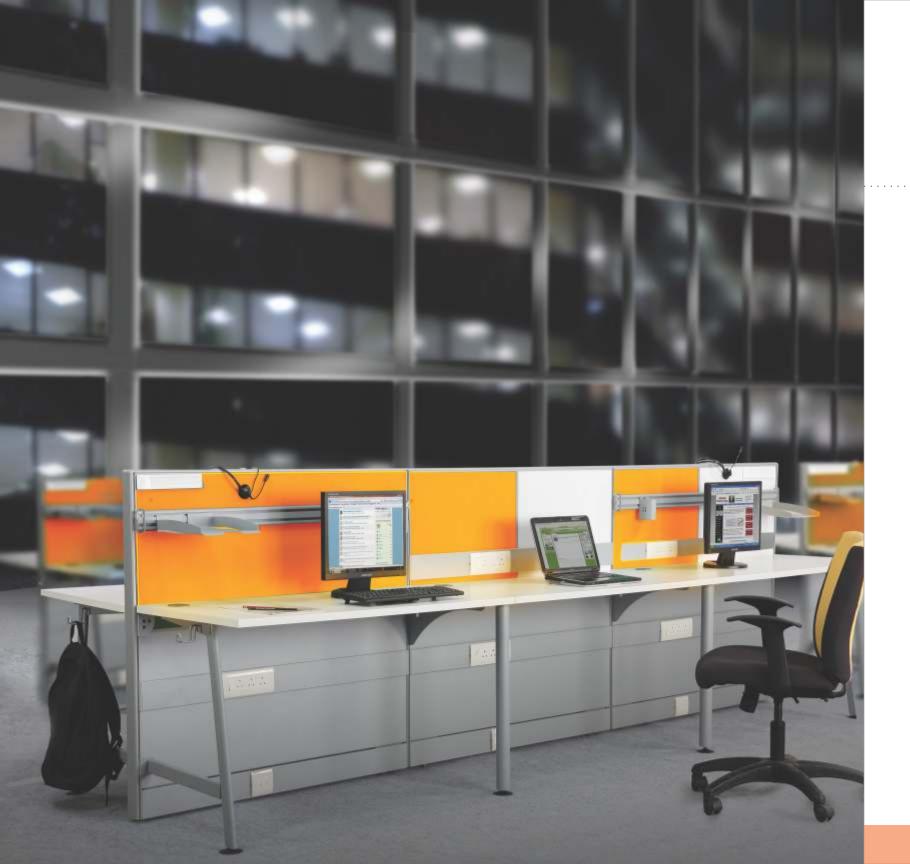

Vibrant+ comes in ready to build configurations such as 120 degree, C Type, H Type, L Type, T Type, Plus type, Piano shape, Non sharing linear, Sharing linear and curvilinear.

Т Туре

🛑 С Туре

VIBRANT +

Sharing linear

## Vibrant+ configuration examples

your space is your playground explore & ideate

**Vibrant+** offers modules and combinations of frames, legs, work surfaces, storages, screens, and accessories.

Vibrant+ gives you the freedom to explore, ideate and extend the basic configurations into innumerable extended configurations to suit your office space requirements.

**Vibrant+.** Matches your imagination. Fits every space.

Vibrant+ 120 degree extended cluster with oblique legs