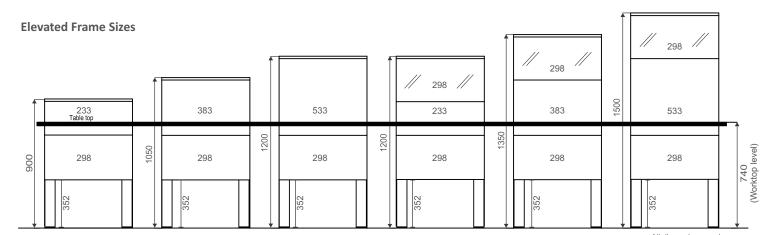

## Technical Specifications

Vibrant+ is a 60mm tile based system with unique slide in tiles feature with frame design to support tiles to make it more versatile and create different work environments. It comprises of CRCA horizontal channels, which are powder coated in textured finish with 50-60 DFT with impact resistance of 100Kg-cm and scratch resistance of 2.5H.

Flat trim construction in aluminium grade 63400 (HE9) as per IS:733-1983 with contoured edges for aesthetic look.

Endcaps in Mazak die cast with waterfall edge for a seamless transition from horizontal to vertical trim. Tiles can be offered in various options.

Raceway of 100mm at skirting level comes as standard whereas additional cutouts can be provided both below and above tabletop to facilitate power/data/voice cabling.

Tabletop in 25mm thick pre-laminated boards.

All dimensions are in mm