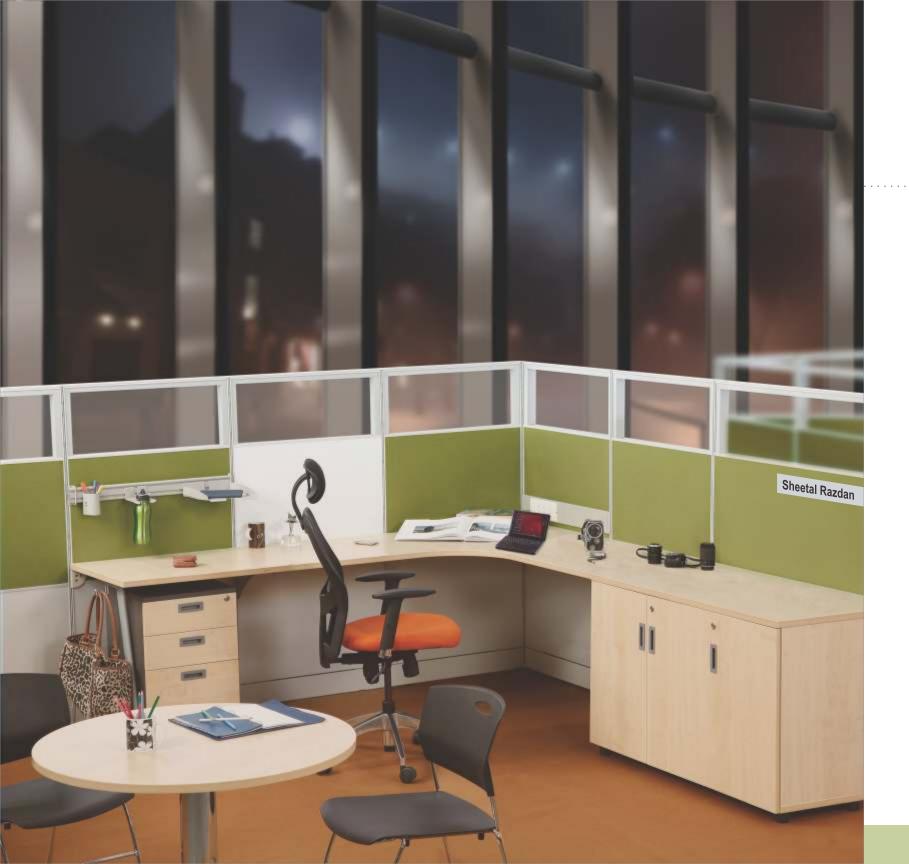

# your space is **personal** make it your own

The way you work has changed over the years. Today, work spaces need to be more collaborative and open, but paradoxically more private and personal.

You want your work space to reinforce your organisation's identity and at the same time give you a sense of belonging, that makes it your own.

Vibrant+ offers privacy screens, a choice of fabrics and a fine range of accessories that let you personalise your space making you feel at home.

Name plate