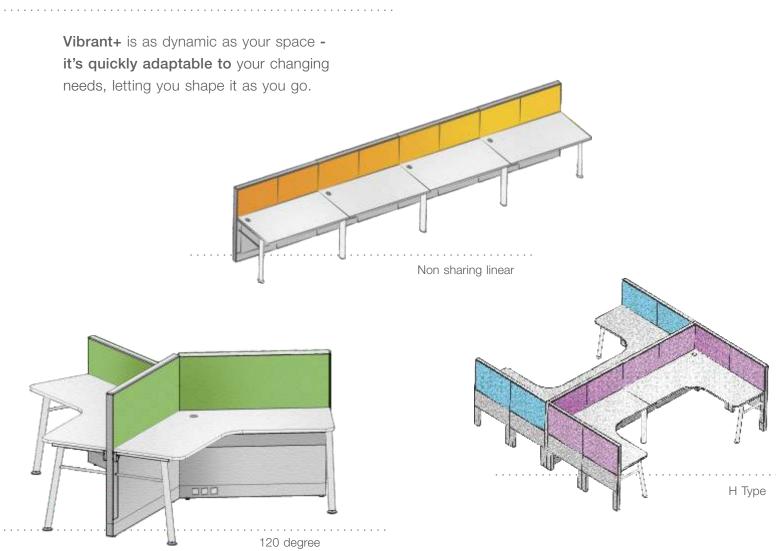

Vibrant+ comes in ready to build configurations such as 120 degree, C Type, H Type, L Type, T Type, Plus type, Piano shape, Non sharing linear, Sharing linear and curvilinear.

Т Туре

🛑 С Туре

VIBRANT +

Sharing linear

## Vibrant+ configuration examples

your space is your playground explore & ideate

**Vibrant+** offers modules and combinations of frames, legs, work surfaces, storages, screens, and accessories.

Vibrant+ gives you the freedom to explore, ideate and extend the basic configurations into innumerable extended configurations to suit your office space requirements.

**Vibrant+.** Matches your imagination. Fits every space.

Vibrant+ 120 degree extended cluster with oblique legs