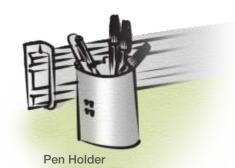

Linear workstation with intermediate glass separators and top supporting storages with individual locks. Staggered height return partition at aisle side

- Easy to handle and simple wire management with data and power access both above and below work surface.
- Factory fitted panels for quick and easy installation
- Tiles in MDF Fabric / Metal Fabric / Metal Powder Coated / Glass (frosted/toughened) / Metal Embossed / Perforated Glass (Clear / Toughened) / Prelam / Pinup Fabric.
- Variety of accessories such as Paper trays, pen holders, bottle holders, magazine racks, bag holders, name plates, glass and laminate marker boards.
- Choice of over 40 colours for fabric tiles.