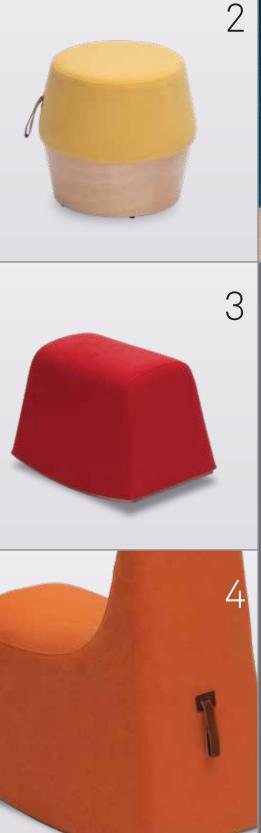

### EXTRA ESSENTIALS

5

- Saddle pouffe (large) enabling to-and-fro rocking movement for a joyful seating experience
- Round pouffe enabling a complete 360° rotation of the seating area for a playful feeling
- 3. Saddle pouffe (small) enabling to-and-fro rocking movement of the seating area
- 4. Curved seat for comfortable seating with easy to clean fabric and in-built leather handle
- 5. Wipro branded leather handle for easy portability
- 6. Wall ledge with built-in 3-pin socket and USB port