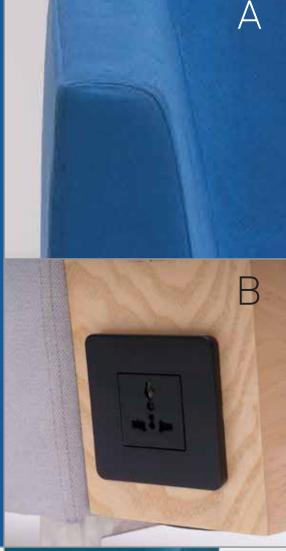

#### FEATURES

- A. Easy to clean, washable fabric
- B. Built-in 3-pin socket\* for
  - convenience of power supply
- C. Rotating working and writing tablet

\*Available only with dedicated sofa (large)

#### FEATURES

- A. Angular seating module for seating comfort and easy communication
  - Easy to clean fabric
- B. Integrated ledge along with built-in3-pin socket and USB port
- C. Door on the back side of the digital display unit that gives access to additional storage space and electrical connections