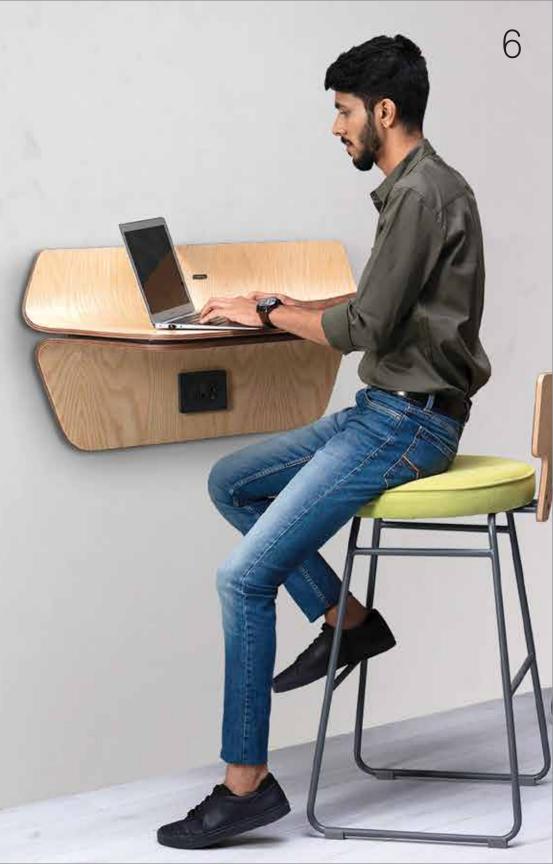

## materials and finishes chosen are for the ease of coordination and use.

products like A-board, digital display stand, personal table and high stool follow a **metal** tubular construction. each element works in concert with other pieces

#### to integrate seamlessly

into any kind of workplace.

the items can be

configured and

re-configured to suit the

changing needs.

easily and instantly **power** 

up your devices with

Levitate's built-in power.