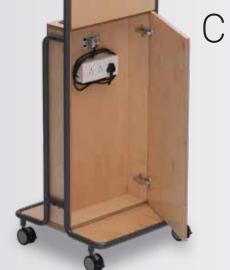

# out-of-the-box thinking when you don't sit in a box

seen is 6-seater high table, high stools and portable digital display unit (with 42" tv mounted)

formal conference rooms more **interactive** brainstorming areas. ideal for **fluid interactions** and those **spontaneous** conversations interweaving zones & tasks and its casual collaboration or safe distance socialising.

#### ++

- 3. Light-weight yet sturdy personal table with tubular metal structure
- 4. Rectangular center table with writable glass top fitted in wooden construction
- 5. Coffee table with reverse chamfered wooden top and sturdy metal base
- Round pouffe enabling a complete
   360° rotation of the seating area,
   having a leather handle for easy
   movement

#### FEATURES

- A. Detachable system for comfortable logistics and easy installation
  - Wooden legs provide stability
- B. Easy to clean fabric
  - Angled fitting of seating and backrest with integrated metal branding
- C. Built-in USB port\*
- \*Available only with Straight Unit