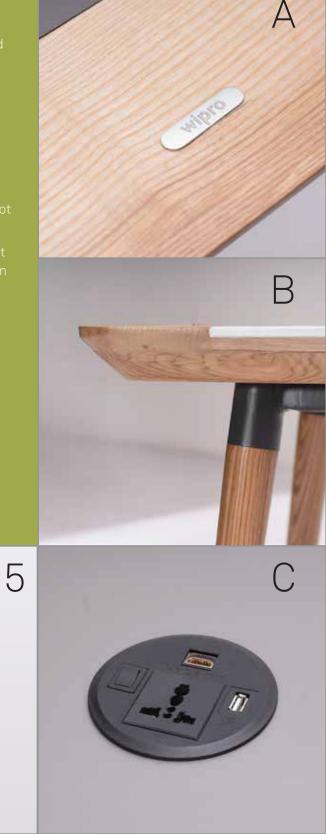

#### FEATURES

- A. Easy to clean, washable fabric
- B. Built-in 3-pin socket\* for
  - convenience of power supply
- C. Rotating working and writing tablet

\*Available only with dedicated sofa (large)

#### FEATURES

- A. Angular seating module for seating comfort and easy communication
  - Easy to clean fabric
- B. Integrated ledge along with built-in3-pin socket and USB port
- C. Door on the back side of the digital display unit that gives access to additional storage space and electrical connections

#### FEATURES

- A. Detachable system for comfortable logistics and easy installation
  - Wooden legs provide stability
- B. Easy to clean fabric
  - Angled fitting of seating and backrest with integrated metal branding
- C. Built-in USB port\*
- \*Available only with Straight Unit