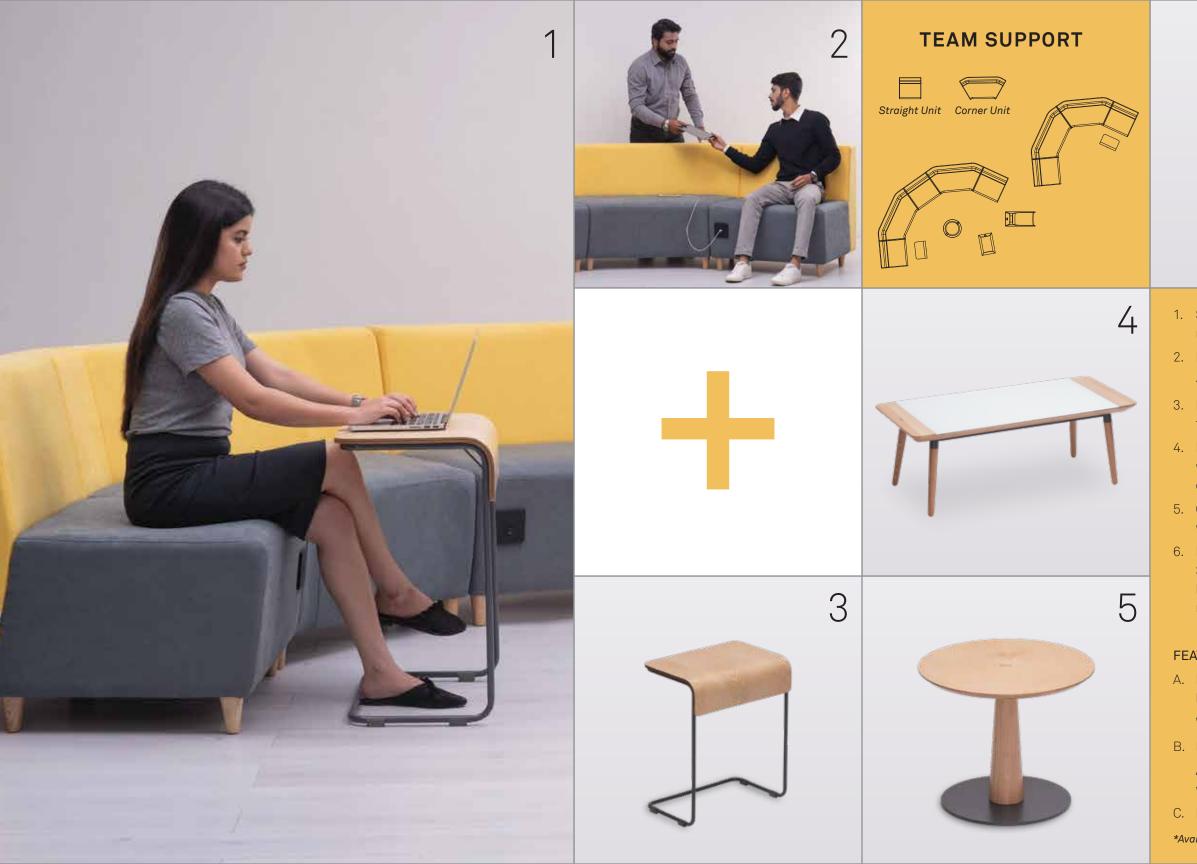

- 1. Dedicated sofa (small) with Beach Wood legs for stability & durability
- Back-to-back arrangement of dedicated sofas (small) with built-in USB port
- 3. Cluster of four dedicated sofas (small)
- 4. Dedicated sofa (large) with tablet

#### ++

- 5. Coffee table with reverse chamfered wooden top and sturdy metal base
- 6. Easily portable light-weight yet sturdy personal table with tubular metal structure
- 7. Rectangular center table with writable glass top fitted in wooden construction

#### FEATURES

- A. Easy to clean, washable fabric
- B. Built-in 3-pin socket\* for
  - convenience of power supply
- C. Rotating working and writing tablet

\*Available only with dedicated sofa (large)