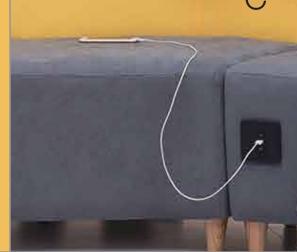

- 1. Dedicated sofa (small) with Beach Wood legs for stability & durability
- Back-to-back arrangement of dedicated sofas (small) with built-in USB port
- 3. Cluster of four dedicated sofas (small)
- 4. Dedicated sofa (large) with tablet

#### FEATURES

- A. Easy to clean, washable fabric
- B. Built-in 3-pin socket\* for
  - convenience of power supply
- C. Rotating working and writing tablet

\*Available only with dedicated sofa (large)