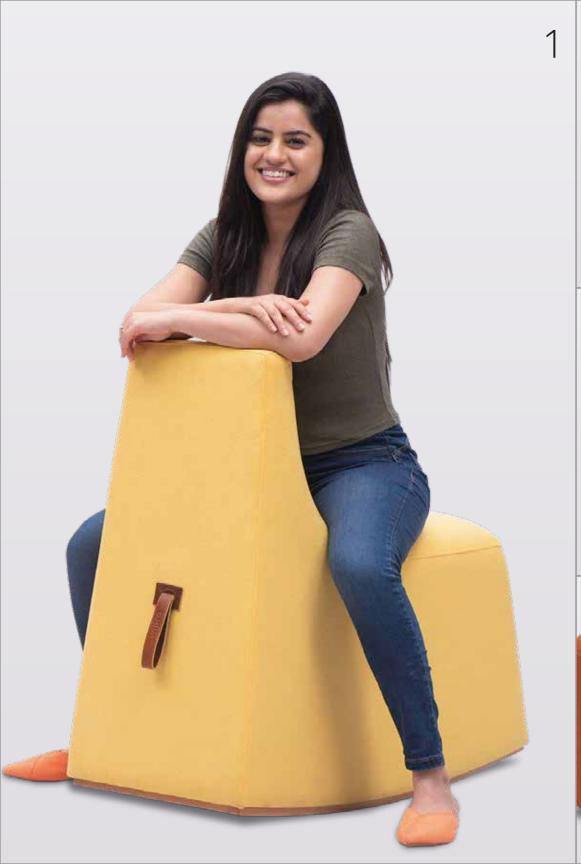

### EXTRA ESSENTIALS

5

- Saddle pouffe (large) enabling to-and-fro rocking movement for a joyful seating experience
- Round pouffe enabling a complete 360° rotation of the seating area for a playful feeling
- 3. Saddle pouffe (small) enabling to-and-fro rocking movement of the seating area
- 4. Curved seat for comfortable seating with easy to clean fabric and in-built leather handle
- 5. Wipro branded leather handle for easy portability
- 6. Wall ledge with built-in 3-pin socket and USB port