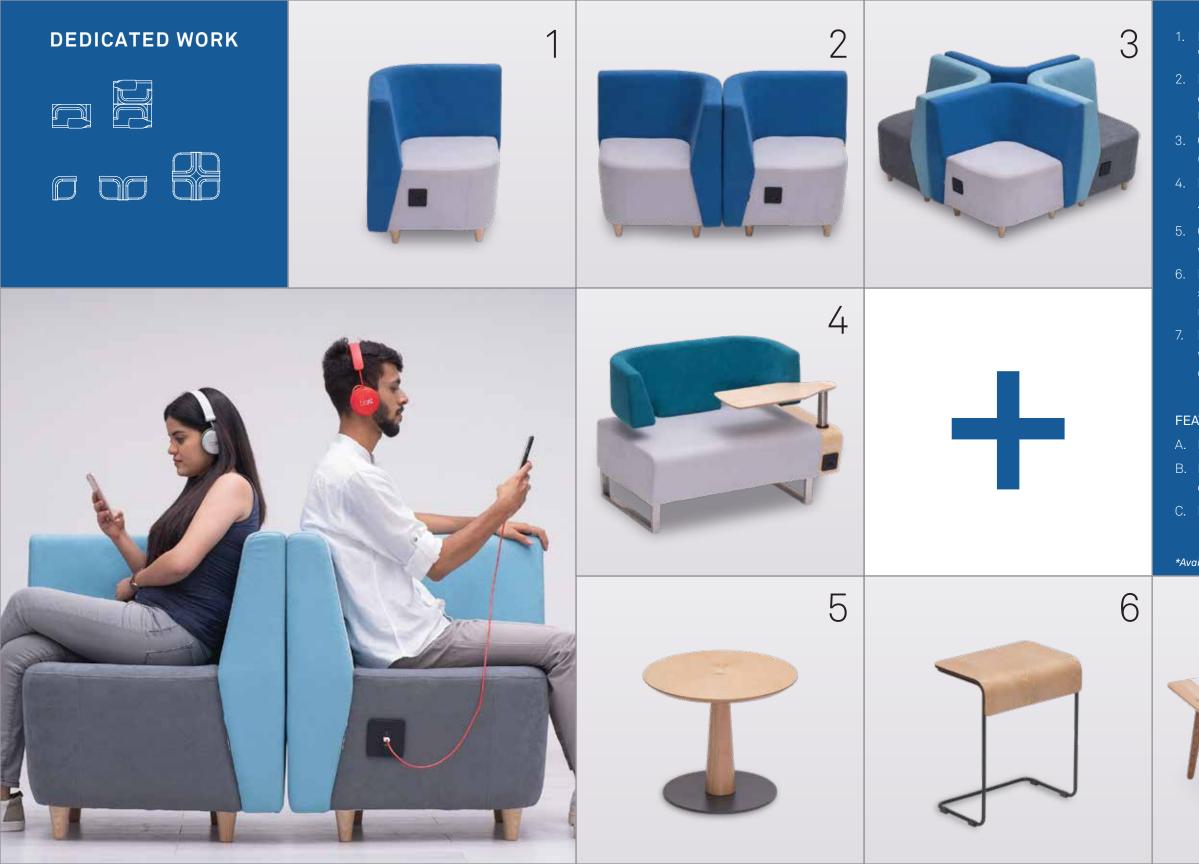

- 1. Dedicated sofa (small) with Beach Wood legs for stability & durability
- Back-to-back arrangement of dedicated sofas (small) with built-in USB port
- 3. Cluster of four dedicated sofas (small)
- 4. Dedicated sofa (large) with tablet

#### ++

- 5. Coffee table with reverse chamfered wooden top and sturdy metal base
- 6. Easily portable light-weight yet sturdy personal table with tubular metal structure
- 7. Rectangular center table with writable glass top fitted in wooden construction

#### FEATURES

- A. Easy to clean, washable fabric
- B. Built-in 3-pin socket\* for
  - convenience of power supply
- C. Rotating working and writing tablet

\*Available only with dedicated sofa (large)