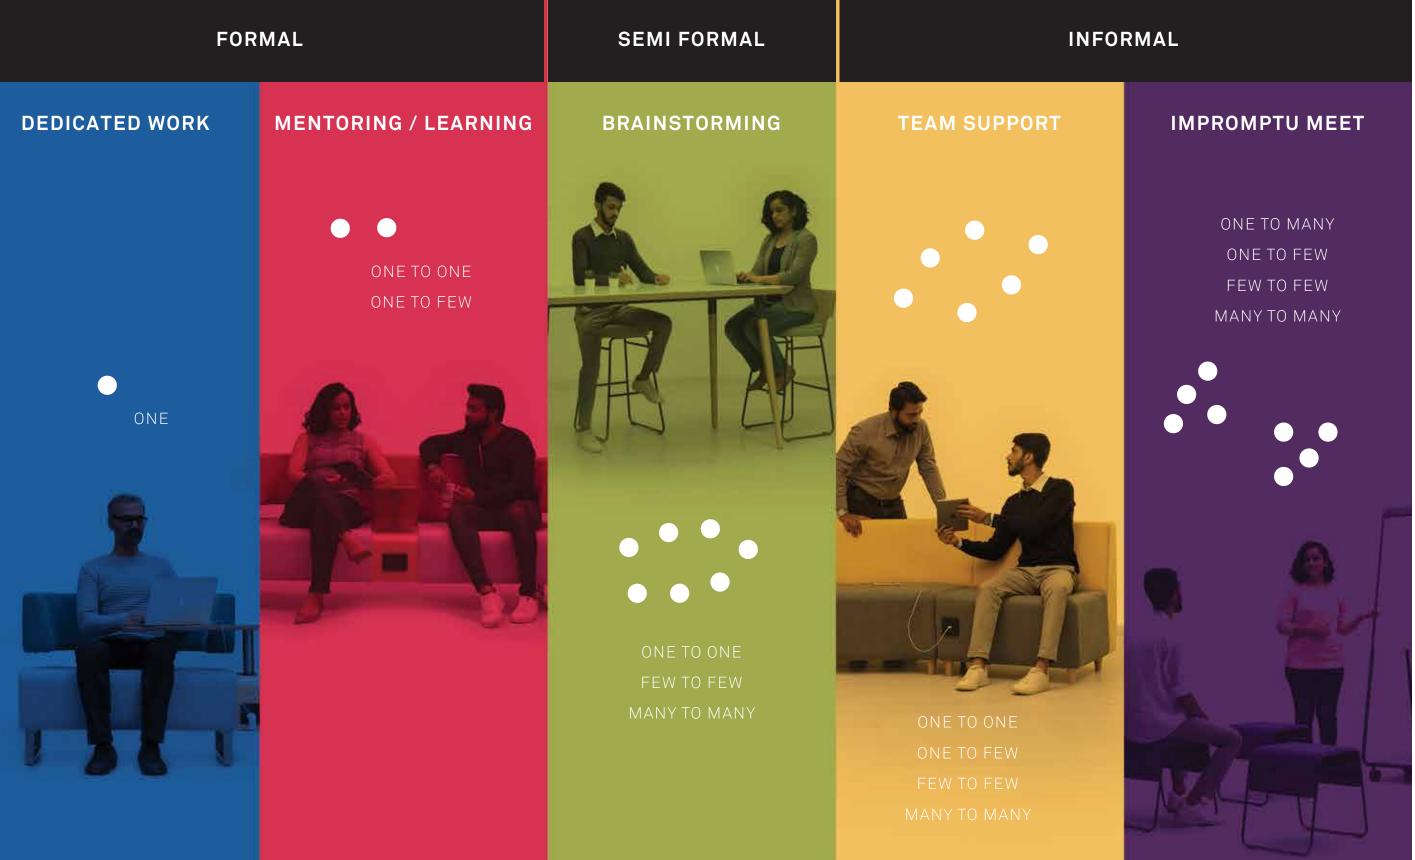

A collective of thoughtfully designed furniture that can quickly transform an open office plan into an agile and productive space, creating a comprehensive office environment. Easily movable furniture elements to create reconfigurable functional spaces that address 5 key workstyles from dedicated work, mentoring / learning, brainstorming, team

support to impromptu meetings.

Levitate increases productivity and proficiency by extending the freedom to work and largely drive the need for innovation and speed of decision making.