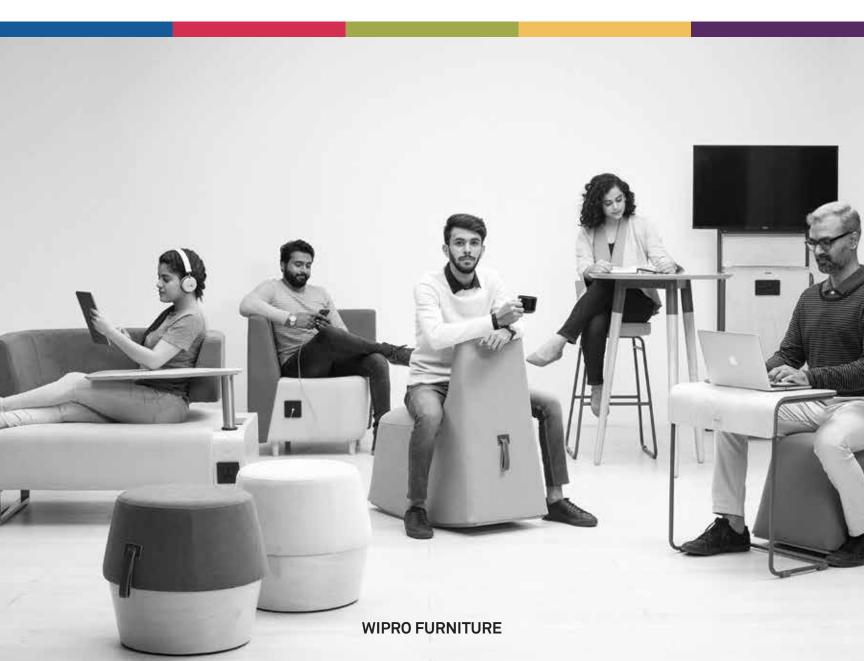

### **CONNECTING THE DOTS**

BRIDGING THE GAP Inspired by Wipro's philosophy and values, the idea of CONNECTING THE DOTS & CONNECTING INDIVIDUAL ideas, insights and innovation. Wipro Furniture and the renowned designer Michael Foley present
Levitate – a range of furniture designed to elevate the working
comfort, express culture and foster belonging. Addressing the
future agile work environments in India and alternate workspaces beyond workplaces like an industrial setup or a home; Levitate
elements can be arranged in configurations and that can evolve as
needs change. Layers of colour & material create visual consistency
and enhance the flow of movement from an individual to group
activities, and from private to shared spaces. This new furniture
range bridges the gap by innovating the way furniture units can
come together to create interesting formations triggering
maximised collaboration.

- 1. Dedicated sofa (small) with Beach Wood legs for stability & durability
- Back-to-back arrangement of dedicated sofas (small) with built-in USB port
- 3. Cluster of four dedicated sofas (small)
- 4. Dedicated sofa (large) with tablet

#### ++

- 5. Coffee table with reverse chamfered wooden top and sturdy metal base
- 6. Easily portable light-weight yet sturdy personal table with tubular metal structure
- 7. Rectangular center table with writable glass top fitted in wooden construction

#### FEATURES

- A. Easy to clean, washable fabric
- B. Built-in 3-pin socket\* for
  - convenience of power supply
- C. Rotating working and writing tablet

\*Available only with dedicated sofa (large)