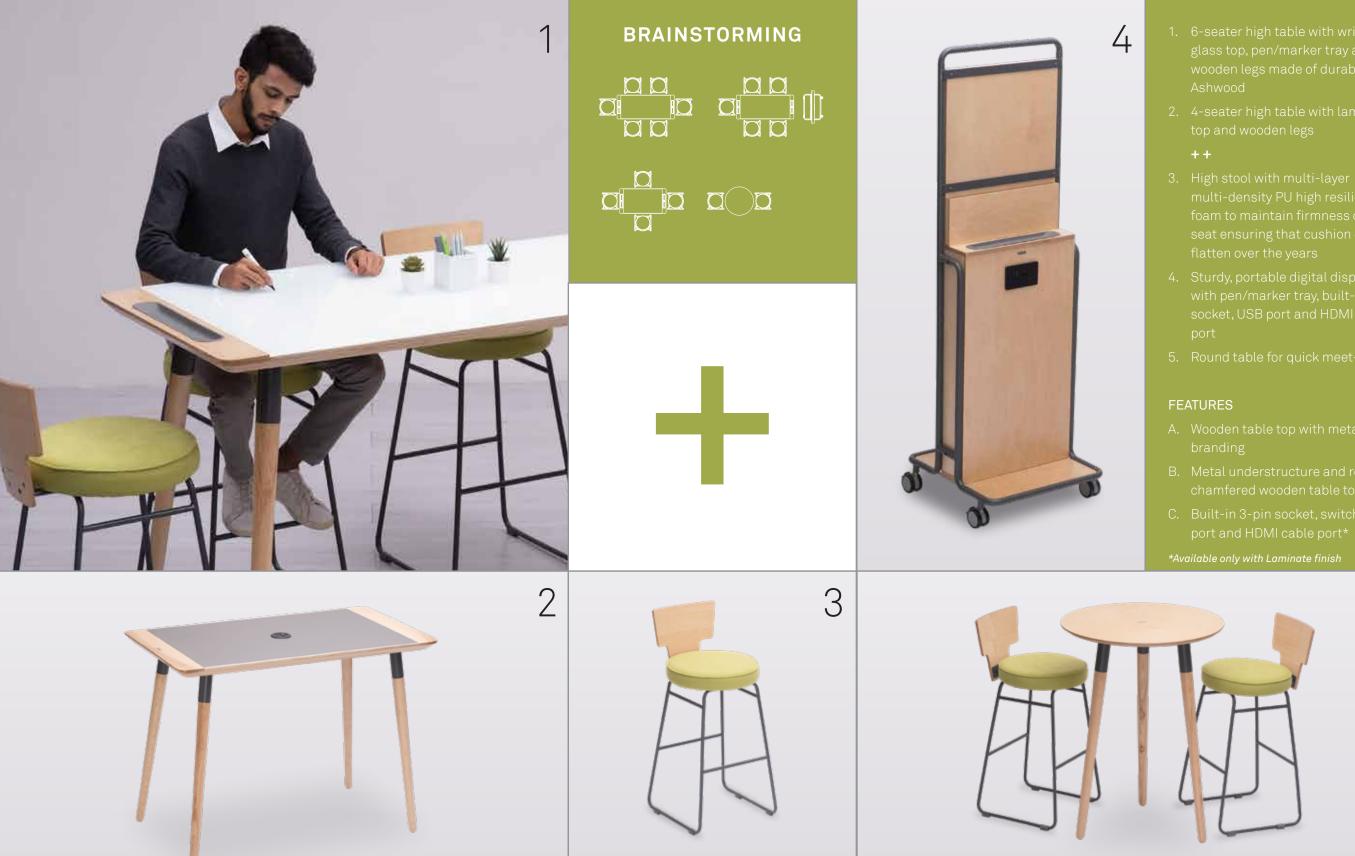

# out-of-the-box thinking when you don't sit in a box

seen is 6-seater high table, high stools and portable digital display unit (with 42" tv mounted)

formal conference rooms more **interactive** brainstorming areas. ideal for **fluid interactions** and those **spontaneous** conversations interweaving zones & tasks and its casual collaboration or safe distance socialising.

- 1. Dedicated sofa (small) with Beach Wood legs for stability & durability
- Back-to-back arrangement of dedicated sofas (small) with built-in USB port
- 3. Cluster of four dedicated sofas (small)
- 4. Dedicated sofa (large) with tablet

#### ++

- 5. Coffee table with reverse chamfered wooden top and sturdy metal base
- 6. Easily portable light-weight yet sturdy personal table with tubular metal structure
- 7. Rectangular center table with writable glass top fitted in wooden construction

#### FEATURES

- A. Easy to clean, washable fabric
- B. Built-in 3-pin socket\* for
  - convenience of power supply
- C. Rotating working and writing tablet

\*Available only with dedicated sofa (large)

- 1. Designer two-seater sofa
- 2. Spacious seating
- 3. Simple design with stainless steel legs that add to the aesthetics
  - ++
- 4. Coffee table with reverse chamfered wooden top and sturdy metal base
- 5. Portable digital display unit with sturdy castors and built-in pen/marker tray, 3-pin socket, USB port and HDMI cable port
- 6. Rectangular center table with writable glass top fitted in wooden construction

#### FEATURES

- A. Angular seating module for seating comfort and easy communication
  - Easy to clean fabric
- B. Integrated ledge along with built-in3-pin socket and USB port
- C. Door on the back side of the digital display unit that gives access to additional storage space and electrical connections