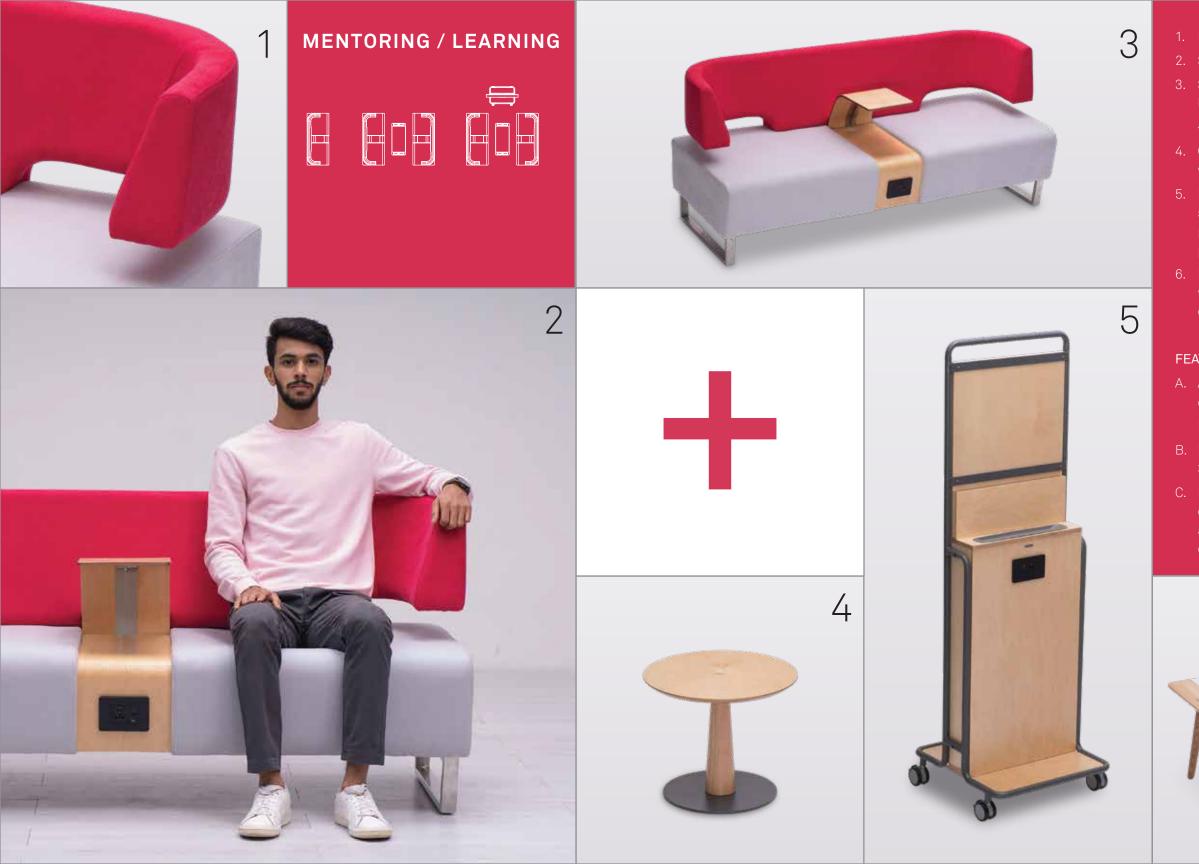

### MENTORING / LEARNING

inter Theorem Stands Prophysically and Standards

## me, we, free zones for exchanging thoughts to solve the complex and generate the big idea for motivating meaningful collabortive team discussions by maintaining social distancing with non-obstructive structural space divisions like an ergonomic working ledge, movable digital display unit and center table with writable glass top to doodle making it an ideal **space to work**, gather or relax

- 1. Designer two-seater sofa
- 2. Spacious seating
- 3. Simple design with stainless steel legs that add to the aesthetics
  - ++
- 4. Coffee table with reverse chamfered wooden top and sturdy metal base
- 5. Portable digital display unit with sturdy castors and built-in pen/marker tray, 3-pin socket, USB port and HDMI cable port
- 6. Rectangular center table with writable glass top fitted in wooden construction

#### FEATURES

- A. Angular seating module for seating comfort and easy communication
  - Easy to clean fabric
- B. Integrated ledge along with built-in3-pin socket and USB port
- C. Door on the back side of the digital display unit that gives access to additional storage space and electrical connections