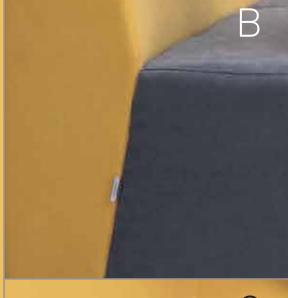

#### FEATURES

- A. Easy to clean, washable fabric
- B. Built-in 3-pin socket\* for
  - convenience of power supply
- C. Rotating working and writing tablet

\*Available only with dedicated sofa (large)