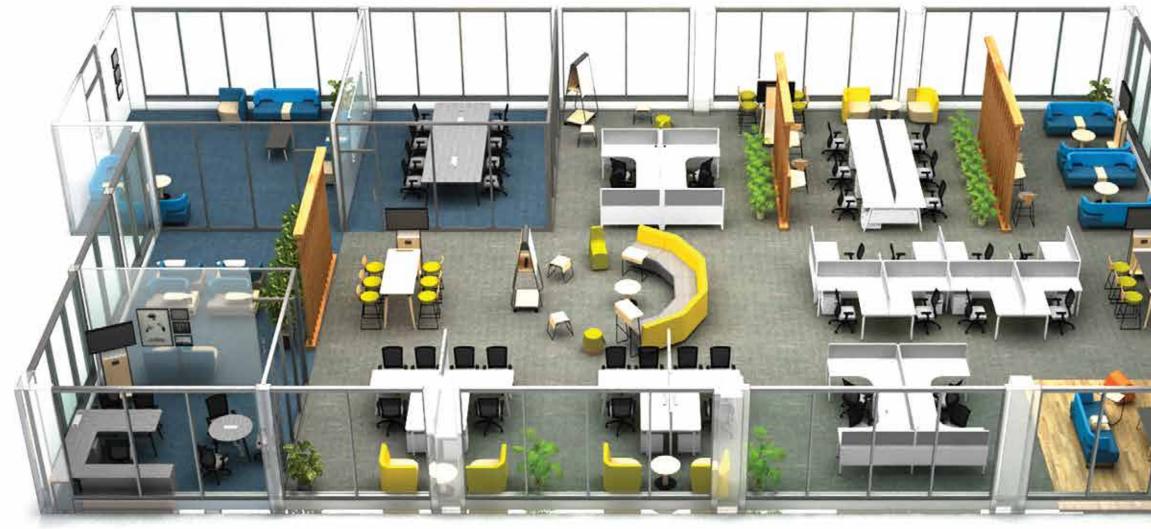

#### **COMPLETE OFFERINGS**

the open office was aimed at improving collaboration and proficiency among employees. by the turn of the century, and after a few decades of cubicles, the open office became the norm. different types of furniture, which demarcated different spaces of work, was a distinct feature of the open office floor plan. Levitate - by Michael Foley serves the purpose of being in the individual zones yet being into working environment mentally.