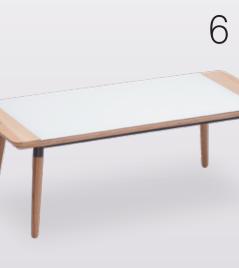

#### ++

- 5. Coffee table with reverse chamfered wooden top and sturdy metal base
- 6. Easily portable light-weight yet sturdy personal table with tubular metal structure
- 7. Rectangular center table with writable glass top fitted in wooden construction