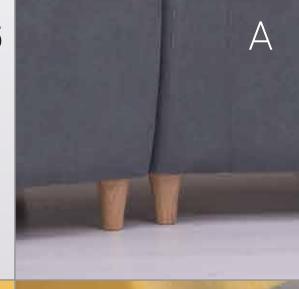

- 1. Dedicated sofa (small) with Beach Wood legs for stability & durability
- Back-to-back arrangement of dedicated sofas (small) with built-in USB port
- 3. Cluster of four dedicated sofas (small)
- 4. Dedicated sofa (large) with tablet