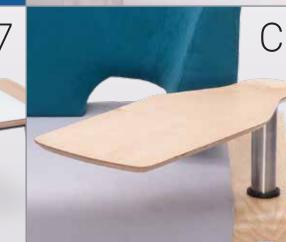

#### FEATURES

- A. Easy to clean, washable fabric
- B. Built-in 3-pin socket\* for
  - convenience of power supply
- C. Rotating working and writing tablet

\*Available only with dedicated sofa (large)