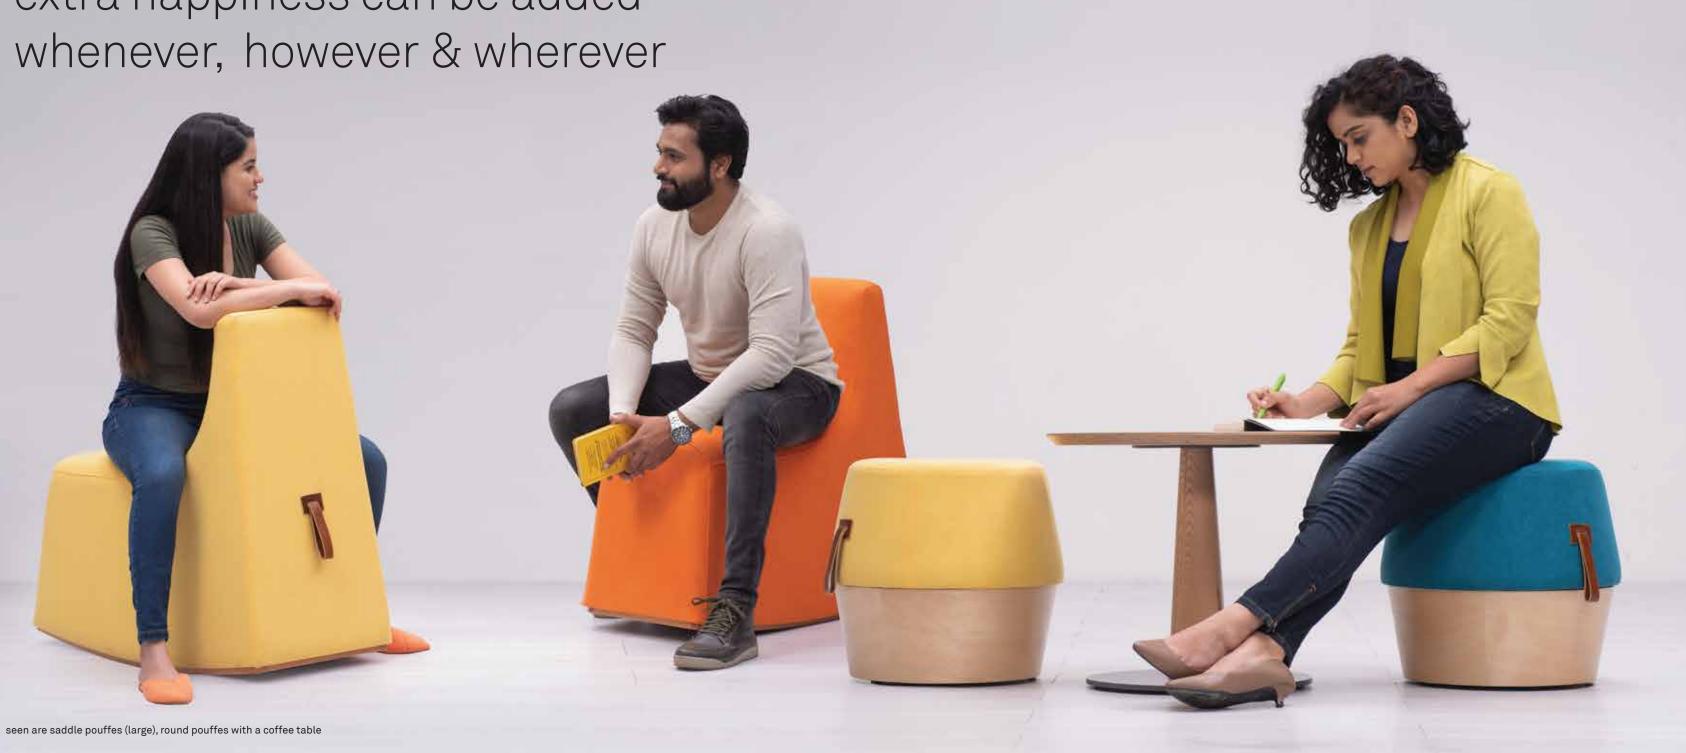

# extra happiness can be added

### EXTRA ESSENTIALS

5

- Saddle pouffe (large) enabling to-and-fro rocking movement for a joyful seating experience
- Round pouffe enabling a complete 360° rotation of the seating area for a playful feeling
- 3. Saddle pouffe (small) enabling to-and-fro rocking movement of the seating area
- 4. Curved seat for comfortable seating with easy to clean fabric and in-built leather handle
- 5. Wipro branded leather handle for easy portability
- 6. Wall ledge with built-in 3-pin socket and USB port