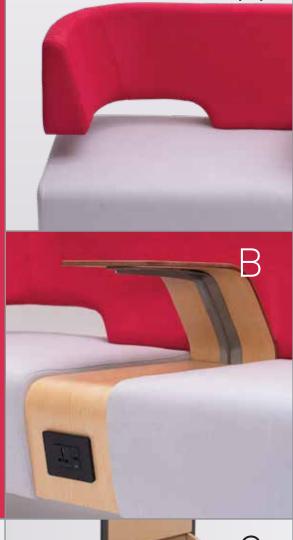

#### FEATURES

- A. Easy to clean, washable fabric
- B. Built-in 3-pin socket\* for
  - convenience of power supply
- C. Rotating working and writing tablet

\*Available only with dedicated sofa (large)

#### FEATURES

- A. Angular seating module for seating comfort and easy communication
  - Easy to clean fabric
- B. Integrated ledge along with built-in3-pin socket and USB port
- C. Door on the back side of the digital display unit that gives access to additional storage space and electrical connections