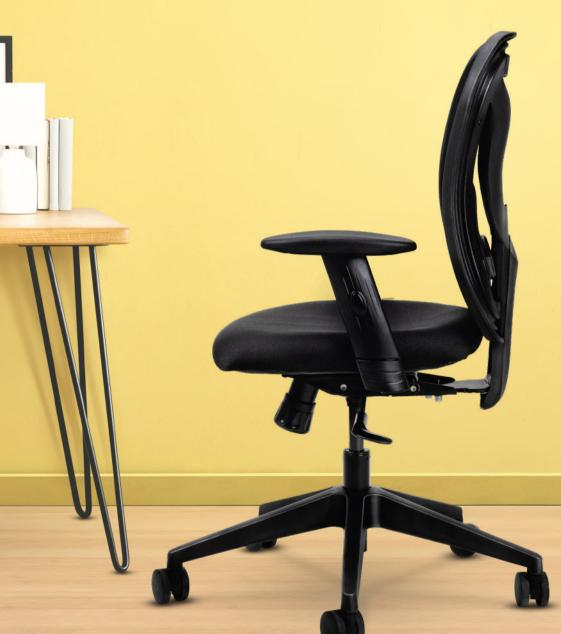

The generously sized special adjustable armrests can be adjusted for optimum stress relief. The height of the soft PU pads can be changed as per individual requirements.

#### SYNCHRO MECHANISM

Beetle comes fitted with a Synchro mechanism with single point locking which allows relative motion between the seat and back thus ensuring enhanced seating comfort