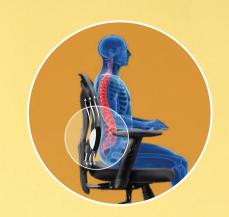

Economy, high build quality and superlative comfort - features that impeccably mirror the soul of the Beetle. It has a strong yet flexible exoskeleton and mesh back provide proper posture and support for both lumbar and upper back.

The lumbar support is contoured to fit snugly to the lower back and can be height adjusted to suit individual preferences. Beetle's moulded frame features a carefully profiled winged back that provides a firm support to the shoulders as well as the upper back.