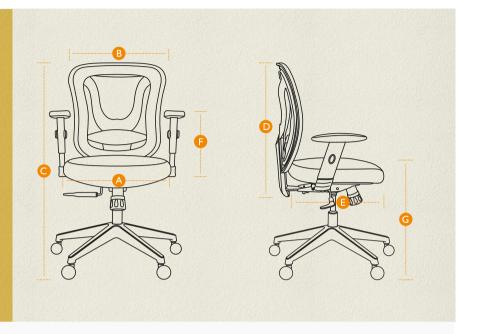

#### **DIMENSIONS**

- 20 inches
- 20 inches
- **C** 37-42 inches
- 26.5 inches
- 19.5 inches
- 8.5-11.5 inches
- 18-22 inches