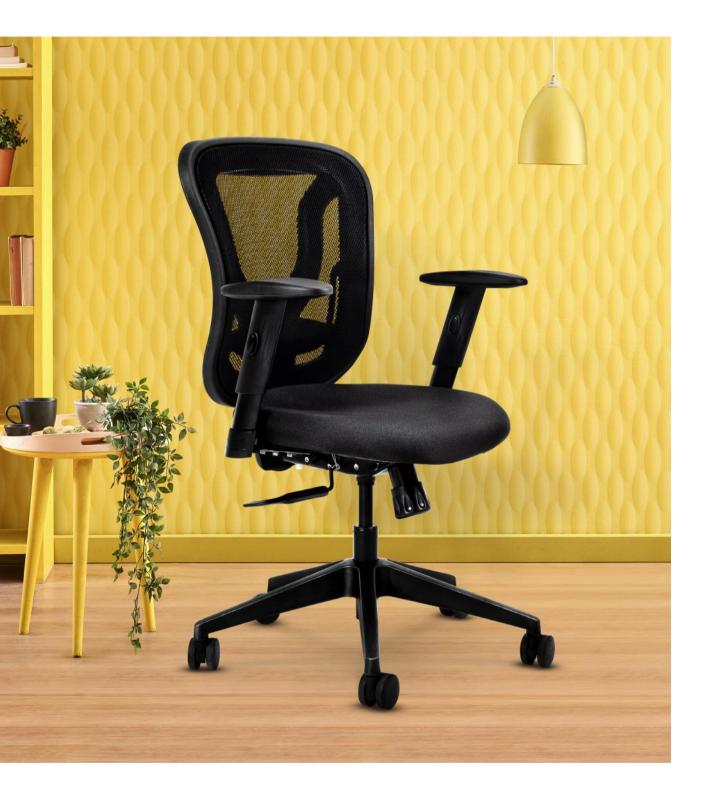

# EXPRESS YOURSELF

The Beetle chair perfectly complements modern offices which reflects a high-performance workspace. At your home, Beetle not only gives you an ergonomic comfort, but it also gives you a never-seen-before look.

Beetle supports all the ways your people work: inside or outside a meeting room, for long sessions or short bursts of creative energy. Designed for creative collaborators, Beetle is at the vanguard of a new standard of seating that looks better, feels better, and performs better.

Economy, high build quality and superlative comfort - features that impeccably mirror the soul of the Beetle. It has a strong yet flexible exoskeleton and mesh back provide proper posture and support for both lumbar and upper back.