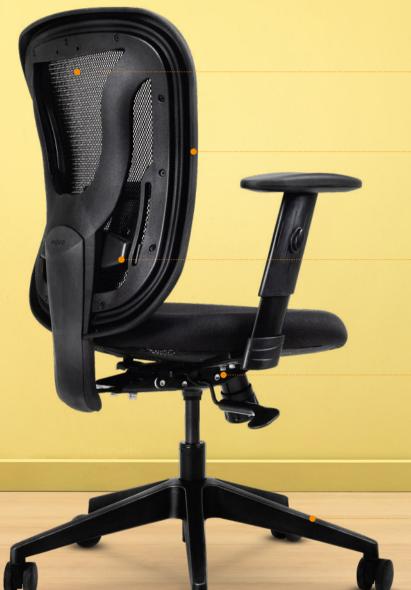

### MESH

Specially designed polyester mesh with high bi-directional tensile strength.

## MOULDED FRAME

The moulded frame winged back not only gives strength to the chair but also provides upper back and postural support.

## **LUMBAR SUPPORT**

Easily accessible and height adjustable lumbar pad is layered with foam to provide optimum comfort for the back.

## BASE

Stable five prong base is available in black glass reinforced nylon as well as aluminum.