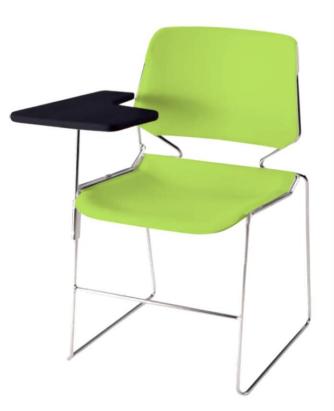

## It takes two to tango you & your chair

Tango is a harmonious combination of curved and straight lines, creating a new and playful style. The ergonomic polypropylene shell with sleek metallic legs gives it a well defined profile

- Sleek yet strong
- Clean and contoured profile
- Suitable for classrooms, lecture halls and cafeterias
- High density stackable chair

Salsa with glides W 519 x D 513 x H 806

Salsa with arms and glides W 690 x D 513 x H 806

Salsa with castors W 540 x D 536 x H 823

Salsa with tablet W 580 x D 750 x H 823

Salsa with wire basket & castors W 540 x D 536 x H 823

Tango with tablet W 457 x D 533 x H 813

Tango with tablet W 457 x D 590 x H 813