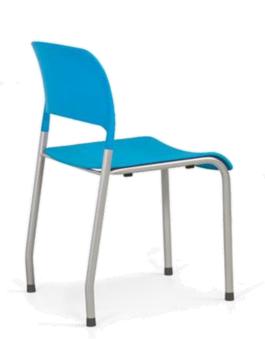

## Salsa delightful form, design and comfort

Salsa is a truly multi-purpose chair, and is built with a simple form and contemporary design. Its moulded flexi-back, made of virgin Polypropylene makes Salsa a perfect combination of durability and a high degree of personal comfort.

- Premium Styling that adds dash and verve to spaces
- Range of variants that make Salsa truly multi-purpose
- Amazing stackability helps optimise storage space