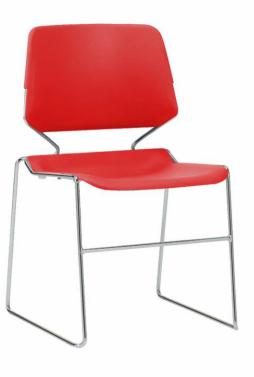

## Salsa delightful form, design and comfort

Salsa is a truly multi-purpose chair, and is built with a simple form and contemporary design. Its moulded flexi-back, made of virgin Polypropylene makes Salsa a perfect combination of durability and a high degree of personal comfort.

- Premium Styling that adds dash and verve to spaces
- Range of variants that make Salsa truly multi-purpose
- Amazing stackability helps optimise storage space

- Sleek yet strong
- Clean and contoured profile
- Suitable for classrooms, lecture halls and cafeterias
- High density stackable chair

Salsa with glides W 519 x D 513 x H 806

Salsa with arms and glides W 690 x D 513 x H 806