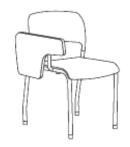

Salsa with castors W 540 x D 536 x H 823

Salsa with tablet W 580 x D 750 x H 823

Salsa with wire basket & castors W 540 x D 536 x H 823

Tango with tablet W 457 x D 533 x H 813

Tango with tablet W 457 x D 590 x H 813