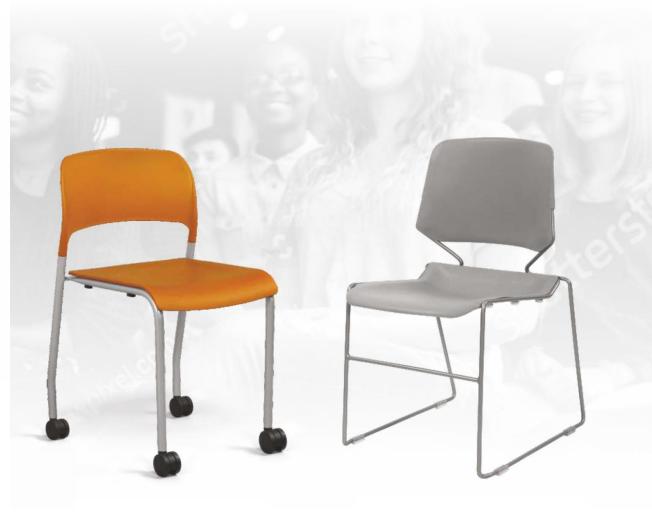

## It takes two to tango you & your chair

Tango is a harmonious combination of curved and straight lines, creating a new and playful style. The ergonomic polypropylene shell with sleek metallic legs gives it a well defined profile

- Sleek yet strong
- Clean and contoured profile
- Suitable for classrooms, lecture halls and cafeterias
- High density stackable chair

Salsa with glides W 519 x D 513 x H 806

Salsa with arms and glides W 690 x D 513 x H 806

Salsa with castors W 540 x D 536 x H 823

Salsa with tablet W 580 x D 750 x H 823

Salsa with wire basket & castors W 540 x D 536 x H 823

Tango with tablet W 457 x D 533 x H 813

Tango with tablet W 457 x D 590 x H 813