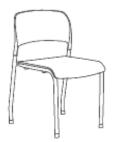

- Sleek yet strong
- Clean and contoured profile
- Suitable for classrooms, lecture halls and cafeterias
- High density stackable chair

Salsa with glides W 519 x D 513 x H 806

Salsa with arms and glides W 690 x D 513 x H 806

Salsa with castors W 540 x D 536 x H 823

Salsa with tablet W 580 x D 750 x H 823

Salsa with wire basket & castors W 540 x D 536 x H 823

Tango with tablet W 457 x D 533 x H 813

Tango with tablet W 457 x D 590 x H 813