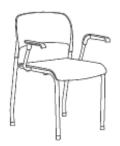

- Sleek yet strong
- Clean and contoured profile
- Suitable for classrooms, lecture halls and cafeterias
- High density stackable chair

Salsa with glides W 519 x D 513 x H 806

Salsa with arms and glides W 690 x D 513 x H 806

Salsa with castors W 540 x D 536 x H 823

Salsa with tablet W 580 x D 750 x H 823

Salsa with wire basket & castors W 540 x D 536 x H 823

Tango with tablet W 457 x D 533 x H 813

Tango with tablet W 457 x D 590 x H 813