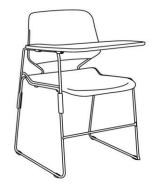

## It takes two to tango you & your chair

Tango is a harmonious combination of curved and straight lines, creating a new and playful style. The ergonomic polypropylene shell with sleek metallic legs gives it a well defined profile

- Sleek yet strong
- Clean and contoured profile
- Suitable for classrooms, lecture halls and cafeterias
- High density stackable chair

Salsa with glides W 519 x D 513 x H 806

Salsa with arms and glides W 690 x D 513 x H 806

Salsa with castors W 540 x D 536 x H 823

Salsa with tablet W 580 x D 750 x H 823

Salsa with wire basket & castors W 540 x D 536 x H 823

Tango with tablet W 457 x D 533 x H 813

Tango with tablet W 457 x D 590 x H 813