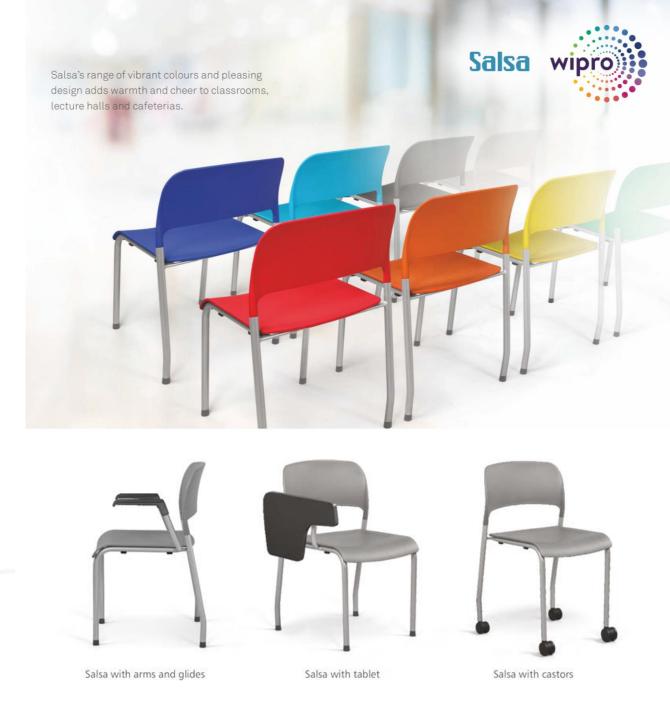

## Salsa delightful form, design and comfort

Salsa is a truly multi-purpose chair, and is built with a simple form and contemporary design. Its moulded flexi-back, made of virgin Polypropylene makes Salsa a perfect combination of durability and a high degree of personal comfort.

- Premium Styling that adds dash and verve to spaces
- Range of variants that make Salsa truly multi-purpose
- Amazing stackability helps optimise storage space

- Sleek yet strong
- Clean and contoured profile
- Suitable for classrooms, lecture halls and cafeterias
- High density stackable chair

Salsa with glides W 519 x D 513 x H 806

Salsa with arms and glides W 690 x D 513 x H 806

Salsa with castors W 540 x D 536 x H 823

Salsa with tablet W 580 x D 750 x H 823

Salsa with wire basket & castors W 540 x D 536 x H 823

Tango with tablet W 457 x D 533 x H 813

Tango with tablet W 457 x D 590 x H 813