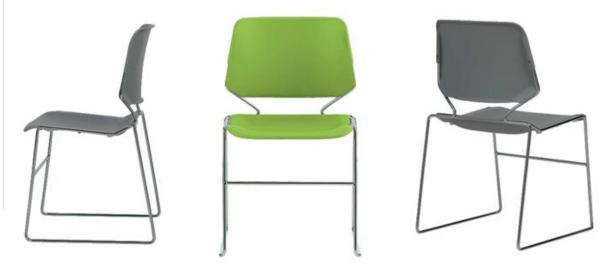

## Salsa delightful form, design and comfort

Salsa is a truly multi-purpose chair, and is built with a simple form and contemporary design. Its moulded flexi-back, made of virgin Polypropylene makes Salsa a perfect combination of durability and a high degree of personal comfort.

- Premium Styling that adds dash and verve to spaces
- Range of variants that make Salsa truly multi-purpose
- Amazing stackability helps optimise storage space

## It takes two to tango you & your chair

Tango is a harmonious combination of curved and straight lines, creating a new and playful style. The ergonomic polypropylene shell with sleek metallic legs gives it a well defined profile

- Sleek yet strong
- Clean and contoured profile
- Suitable for classrooms, lecture halls and cafeterias
- High density stackable chair

Salsa with glides W 519 x D 513 x H 806

Salsa with arms and glides W 690 x D 513 x H 806