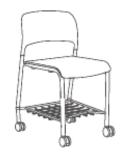

Salsa with castors W 540 x D 536 x H 823

Salsa with tablet W 580 x D 750 x H 823

Salsa with wire basket & castors W 540 x D 536 x H 823

Tango with tablet W 457 x D 533 x H 813

Tango with tablet W 457 x D 590 x H 813