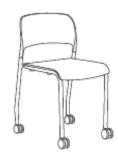

- Sleek yet strong
- Clean and contoured profile
- Suitable for classrooms, lecture halls and cafeterias
- High density stackable chair

Salsa with glides W 519 x D 513 x H 806

Salsa with arms and glides W 690 x D 513 x H 806

Salsa with castors W 540 x D 536 x H 823

Salsa with tablet W 580 x D 750 x H 823

Salsa with wire basket & castors W 540 x D 536 x H 823

Tango with tablet W 457 x D 533 x H 813

Tango with tablet W 457 x D 590 x H 813