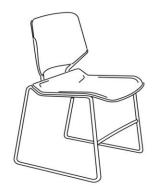

## Salsa delightful form, design and comfort

Salsa is a truly multi-purpose chair, and is built with a simple form and contemporary design. Its moulded flexi-back, made of virgin Polypropylene makes Salsa a perfect combination of durability and a high degree of personal comfort.

- Premium Styling that adds dash and verve to spaces
- Range of variants that make Salsa truly multi-purpose
- Amazing stackability helps optimise storage space

- Sleek yet strong
- Clean and contoured profile
- Suitable for classrooms, lecture halls and cafeterias
- High density stackable chair

Salsa with glides W 519 x D 513 x H 806

Salsa with arms and glides W 690 x D 513 x H 806