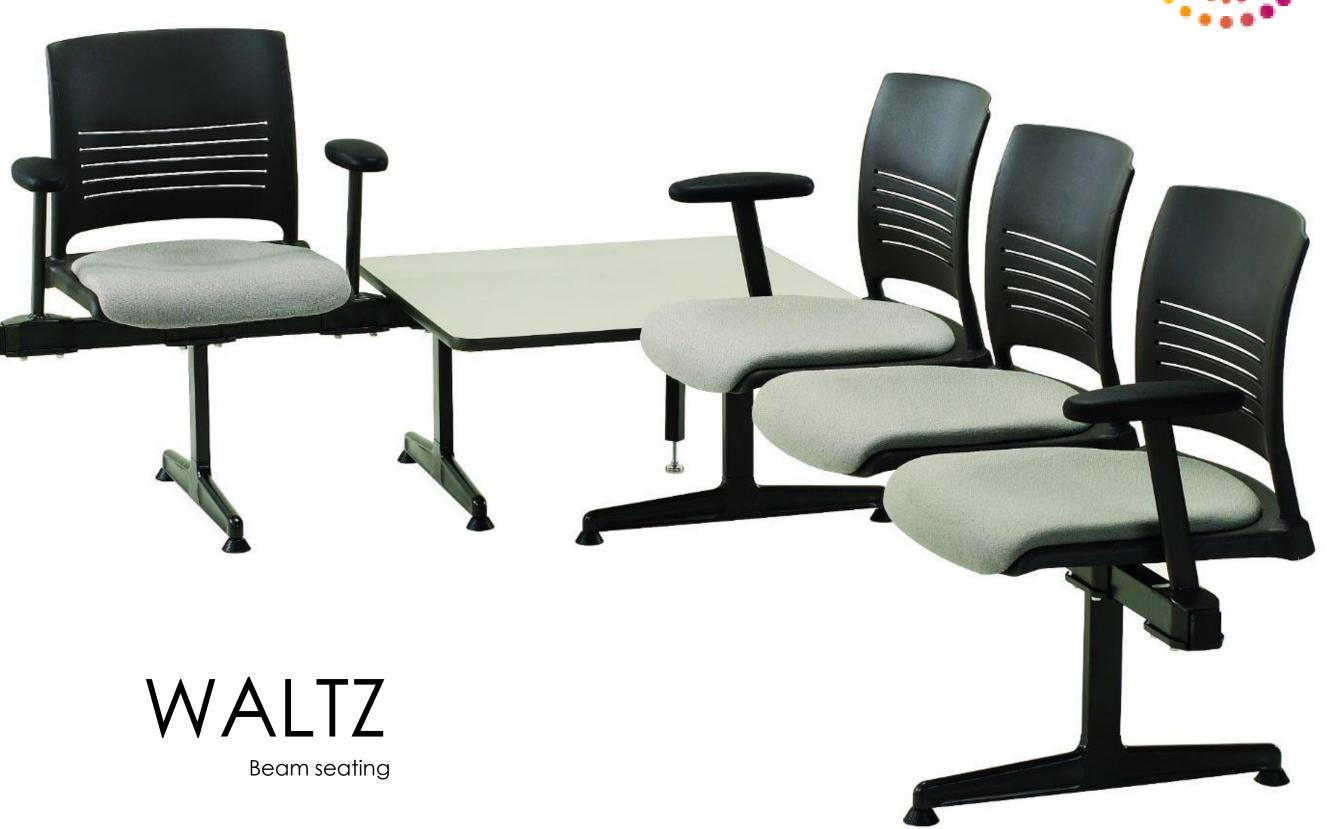

## WALTZ - A truly flexible solution for waiting rooms and reception areas.

Waltz Beam Seating divides spaces, creates separate seating pods for specific user groups and controls traffic flow. Seating units easily attach to a universal beam base. The shapes, the dimensions of the cushions, back and its armrests make it very comfortable. Available in two, three and four person lengths, beam units can be positioned tightly along a wall in a straight run or expanded for L or U configurations. Waltz tandem seating offers the perfect combination of good looks, soothing comfort, easy maintenance and affordability

## WALTZ – One Beam , multiple styles

Create comfortable multiple seating arrangements that fit your space. Sturdy beam-mounting allows various combinations of seats and in-line or corner tables to meet your public space needs

Choose the number of elements per unit, determine whether in-line or corner tables are desired, then specify seats in straight runs, L-shapes, or U-shapes.