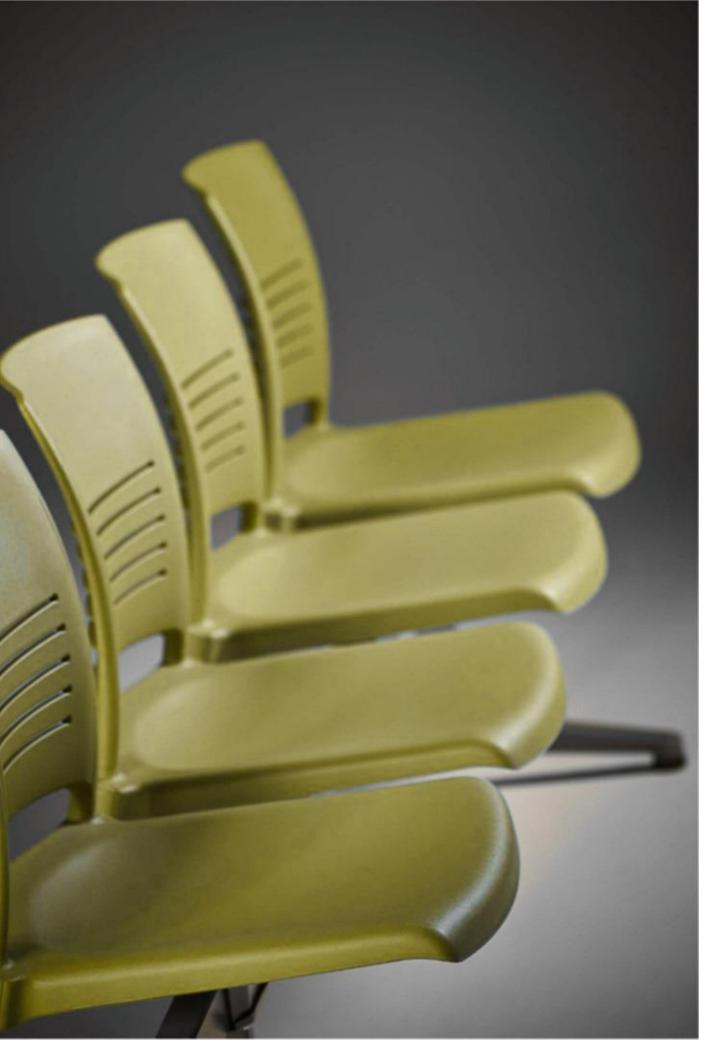

# WALTZ – Unique design, optimum comfort

Waltz tandem seating is easy to install, facilitates cleaning and withstands rigorous use.

Solid beam leg

Simple flex-back design encourages movement and relaxation. The back curves to support the user and the contoured seat dissipates pressure points.

Flex slated back

Slats in the poly back permit flexing; while PP shell design provides durable support.

Ventilated design