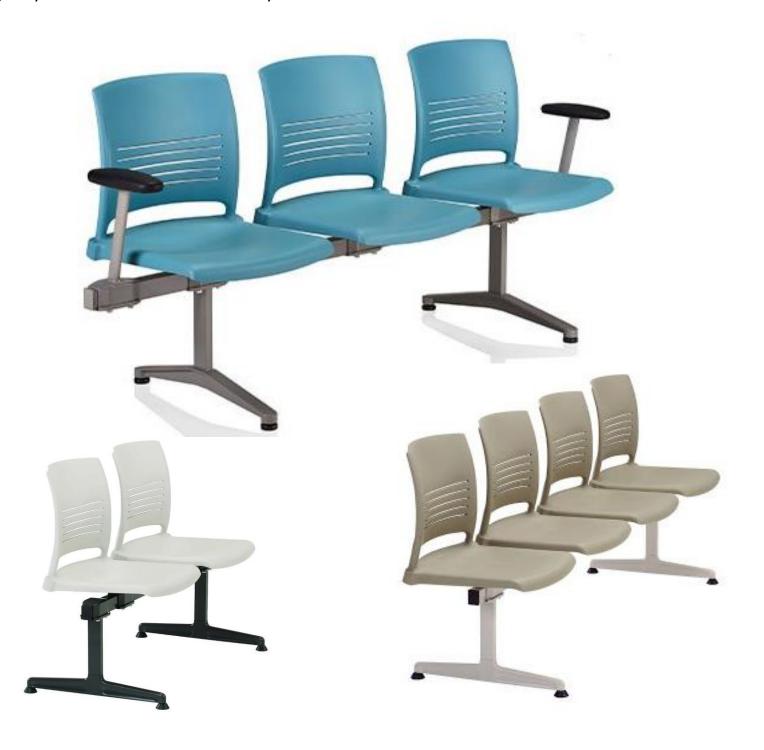

## WALTZ – One Beam , multiple styles

Create comfortable multiple seating arrangements that fit your space. Sturdy beam-mounting allows various combinations of seats and in-line or corner tables to meet your public space needs

Choose the number of elements per unit, determine whether in-line or corner tables are desired, then specify seats in straight runs, L-shapes, or U-shapes.

Waltz is offered with a choice of poly or upholstered seats. It uses readily available, recyclable materials, with a small number of components and minimal assembly

The Waltz range offers the flexibility to set up a variety of configurations

- Choose the number of elements per unit (seats or in-line tables)
- Select in-line or corner tables 600x600mm & 600 mm circular pre-lam board option
- Color Option for Beam Standard is Black, Can also be offered in Steel Grey & White
- Color option for Upholstery As per Plano range