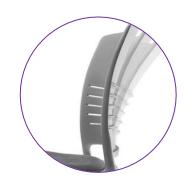

# WALTZ – Unique design, optimum comfort

Waltz tandem seating is easy to install, facilitates cleaning and withstands rigorous use.

Solid beam leg

Simple flex-back design encourages movement and relaxation. The back curves to support the user and the contoured seat dissipates pressure points.

Flex slated back

Slats in the poly back permit flexing; while PP shell design provides durable support.

Ventilated design