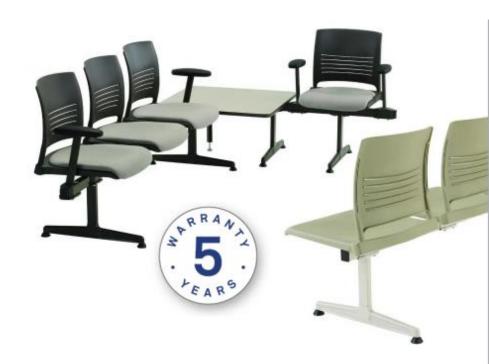

## WALTZ – One Beam , multiple styles

Create comfortable multiple seating arrangements that fit your space. Sturdy beam-mounting allows various combinations of seats and in-line or corner tables to meet your public space needs

Choose the number of elements per unit, determine whether in-line or corner tables are desired, then specify seats in straight runs, L-shapes, or U-shapes.