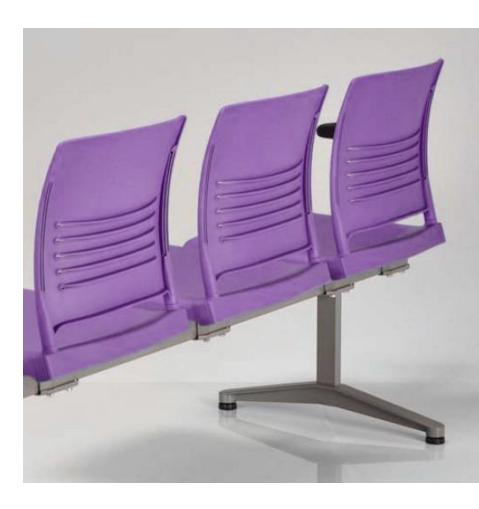

# WALTZ – Unique design, optimum comfort

Waltz tandem seating is easy to install, facilitates cleaning and withstands rigorous use.

Solid beam leg

Simple flex-back design encourages movement and relaxation. The back curves to support the user and the contoured seat dissipates pressure points.

Flex slated back

Slats in the poly back permit flexing; while PP shell design provides durable support.

Ventilated design