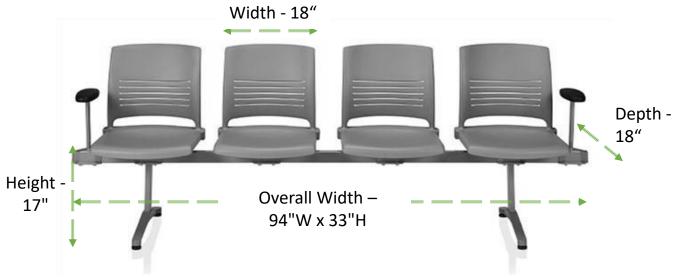

#### **Dimensions:**

Wipro Enterprises (P) Limited - Furniture Business,

Block-C, 3rd Floor, Doddakannelli, Sarjapur Road, Bangalore - 560 035.

Tel.: 080-28440011. Fax: 080-28440057. email: vibrant.solutions@wipro.com