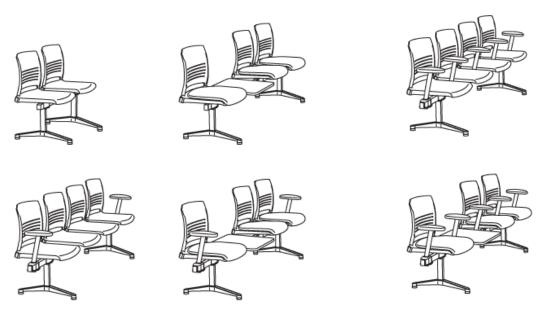

## WALTZ – One Beam , multiple styles

Create comfortable multiple seating arrangements that fit your space. Sturdy beam-mounting allows various combinations of seats and in-line or corner tables to meet your public space needs

Choose the number of elements per unit, determine whether in-line or corner tables are desired, then specify seats in straight runs, L-shapes, or U-shapes.