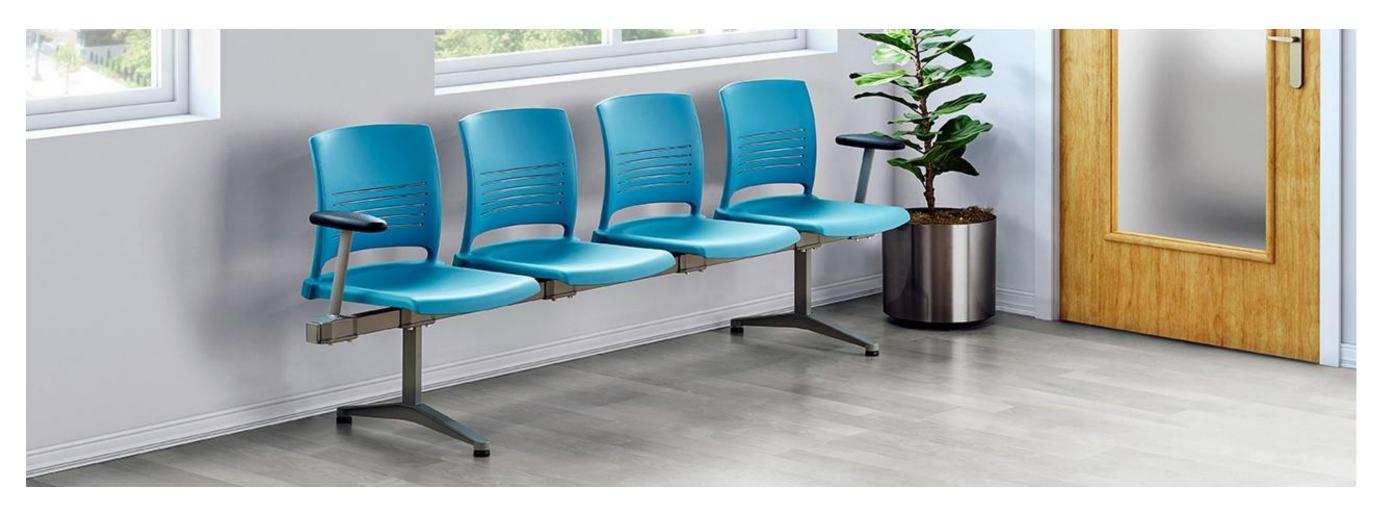

## WALTZ - A truly flexible solution for waiting rooms and reception areas.

Waltz Beam Seating divides spaces, creates separate seating pods for specific user groups and controls traffic flow. Seating units easily attach to a universal beam base. The shapes, the dimensions of the cushions, back and its armrests make it very comfortable. Available in two, three and four person lengths, beam units can be positioned tightly along a wall in a straight run or expanded for L or U configurations. Waltz tandem seating offers the perfect combination of good looks, soothing comfort, easy maintenance and affordability

## WALTZ – One Beam , multiple styles

Create comfortable multiple seating arrangements that fit your space. Sturdy beam-mounting allows various combinations of seats and in-line or corner tables to meet your public space needs