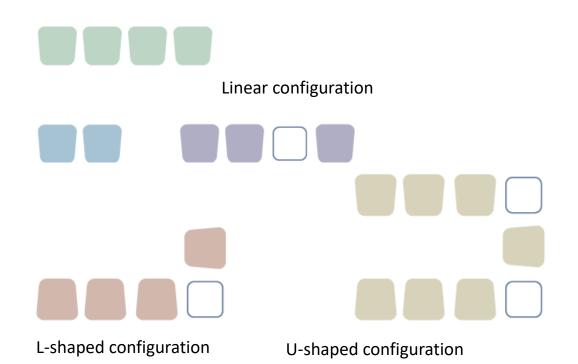

Choose the number of elements per unit, determine whether in-line or corner tables are desired, then specify seats in straight runs, L-shapes, or U-shapes.