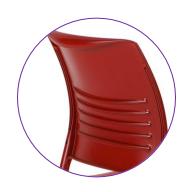

# WALTZ – Unique design, optimum comfort

Waltz tandem seating is easy to install, facilitates cleaning and withstands rigorous use.

Solid beam leg

Simple flex-back design encourages movement and relaxation. The back curves to support the user and the contoured seat dissipates pressure points.

Flex slated back

Slats in the poly back permit flexing; while PP shell design provides durable support.

Ventilated design