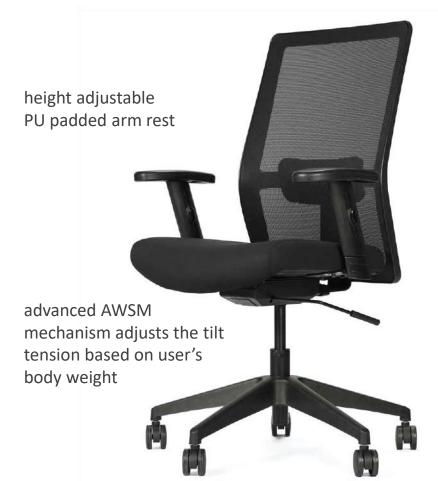

The perfect combination of this designer single desk blends in well with home environment. FLEXIWORK comes with minimal parts, it is easy to install plus is lightweight to easily move around.

Combined with this premium medium back chair with innovative technology and contemporary looks. ADAPT stays flexible and keeps your back stress free as you work from home.

This premium high back **ADAPT** has an automatic weight sensing mechanism automatically adjusts the backrest recline force based on user's body weight.

**NOISELESS** 

**OPERATION** 

**JIFFY** is a perfect work from home solution, especially for smaller rooms. This lightweight foldable table with castors can be easily folded and stacked away when not in use, hence space saving.