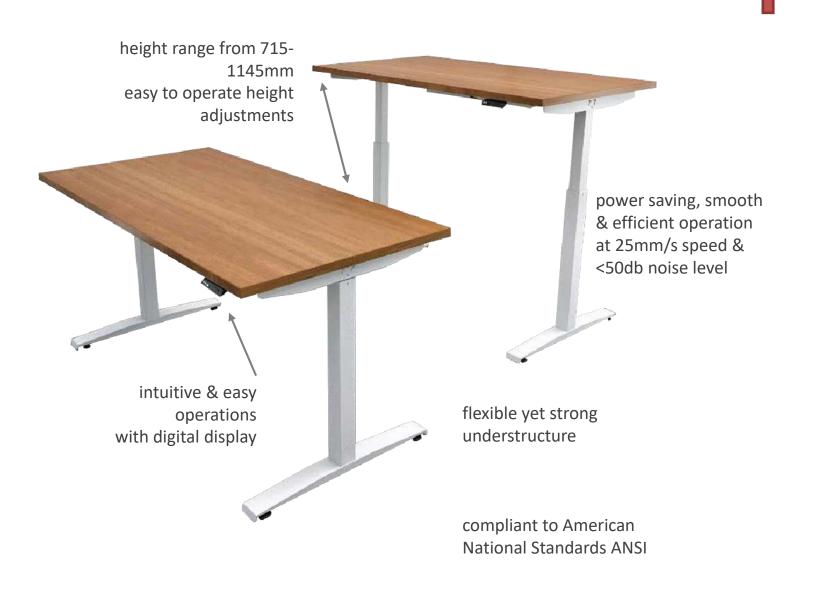

lockable castors

**FREESTAND** is an Air Pneumatic Height Adjustable Desk suitable for flexible working conditions at home. A clean contemporary desk with minimal parts, and easy to operate pneumatic mechanism operated by air, that doesn't need electricity.

**DURABLE** 

excellent wide & reinforced frame design for upper back support

**FINISH** 

**FREESTAND** is an Air Pneumatic Height Adjustable square and round freestanding tables are suitable for flexible working conditions at home. These clean contemporary tables with minimal parts are easy to operate with pneumatic mechanism.