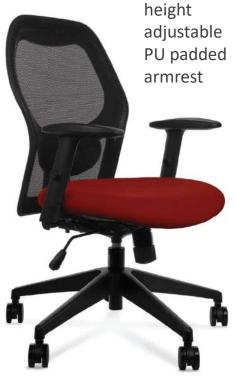

The perfect combination of this designer single desk blends in well with home environment. FLEXIWORK comes with minimal parts, it is easy to install plus is lightweight to easily move around.

Combined with this premium medium back chair with innovative technology and contemporary looks. ADAPT stays flexible and keeps your back stress free as you work from home.

This premium high back **ADAPT** has an automatic weight sensing mechanism automatically adjusts the backrest recline force based on user's body weight.

**NOISELESS** 

**OPERATION** 

**JIFFY** is a perfect work from home solution, especially for smaller rooms. This lightweight foldable table with castors can be easily folded and stacked away when not in use, hence space saving.