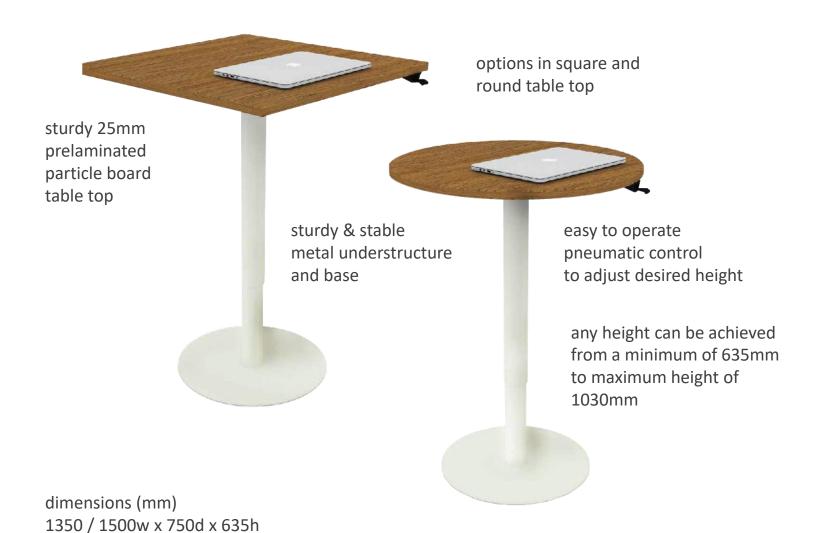

**DURABLE** 

excellent wide & reinforced frame design for upper back support

**FINISH** 

**FREESTAND** is an Air Pneumatic Height Adjustable square and round freestanding tables are suitable for flexible working conditions at home. These clean contemporary tables with minimal parts are easy to operate with pneumatic mechanism.

lockable castors

**FREESTAND** is an Air Pneumatic Height Adjustable Desk suitable for flexible working conditions at home. A clean contemporary desk with minimal parts, and easy to operate pneumatic mechanism operated by air, that doesn't need electricity.

STURDY & SAFE

FOR KIDS & PETS

CARO is motorised height adjustable table with 4 preset memory to set 4 different heights. Designed to support diverse workstyles & postures as per individual preferences & ergonomics.