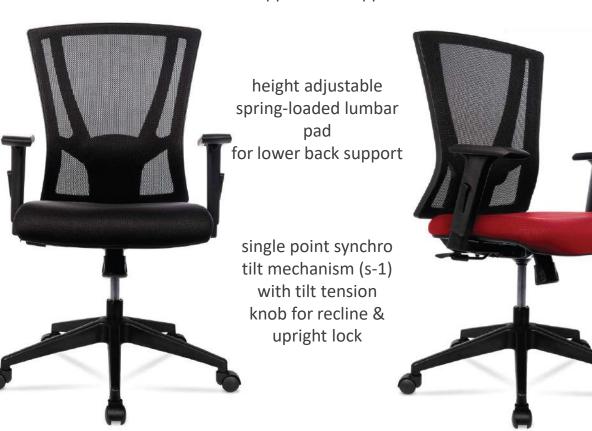

unique breathable mesh

height adjustable lumbar pad with PU cushion for lower back support & healthy posture

intuitive lever control for back tilt-lock at 2 positions i.e. focus (upright) or relax (recline) mode

This premium high back **ADAPT** has an automatic weight sensing mechanism automatically adjusts the backrest recline force based on user's body weight.

**NOISELESS** 

**OPERATION** 

**JIFFY** is a perfect work from home solution, especially for smaller rooms. This lightweight foldable table with castors can be easily folded and stacked away when not in use, hence space saving.