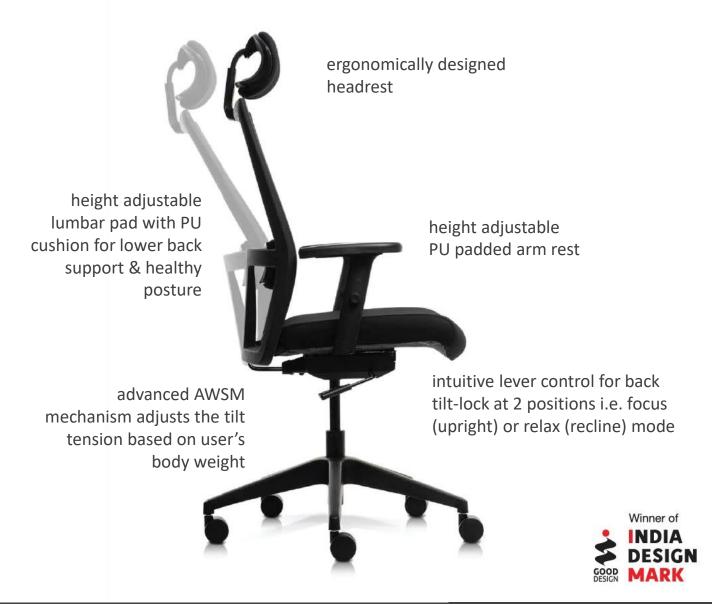

unique breathable mesh

height adjustable lumbar pad with PU cushion for lower back support & healthy posture

intuitive lever control for back tilt-lock at 2 positions i.e. focus (upright) or relax (recline) mode

This premium high back **ADAPT** has an automatic weight sensing mechanism automatically adjusts the backrest recline force based on user's body weight.

**NOISELESS** 

**OPERATION** 

**JIFFY** is a perfect work from home solution, especially for smaller rooms. This lightweight foldable table with castors can be easily folded and stacked away when not in use, hence space saving.