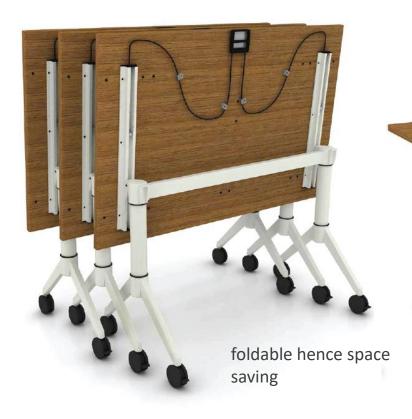

This premium high back **ADAPT** has an automatic weight sensing mechanism automatically adjusts the backrest recline force based on user's body weight.

**NOISELESS** 

**OPERATION** 

**JIFFY** is a perfect work from home solution, especially for smaller rooms. This lightweight foldable table with castors can be easily folded and stacked away when not in use, hence space saving.