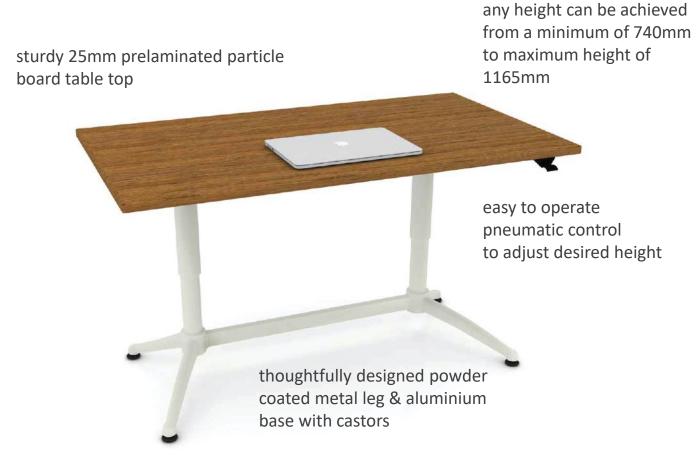

lockable castors

**FREESTAND** is an Air Pneumatic Height Adjustable Desk suitable for flexible working conditions at home. A clean contemporary desk with minimal parts, and easy to operate pneumatic mechanism operated by air, that doesn't need electricity.

**DURABLE** 

excellent wide & reinforced frame design for upper back support

**FINISH** 

**FREESTAND** is an Air Pneumatic Height Adjustable square and round freestanding tables are suitable for flexible working conditions at home. These clean contemporary tables with minimal parts are easy to operate with pneumatic mechanism.