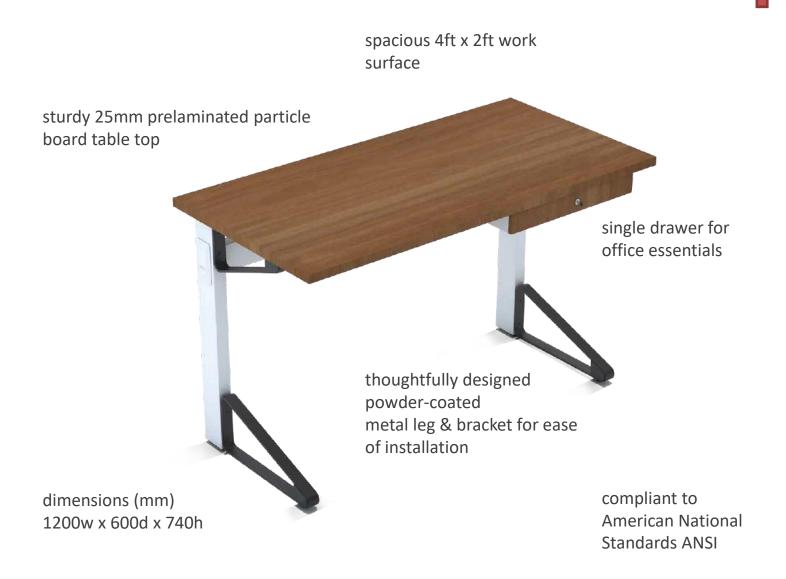

The perfect combination of this designer single desk blends in well with home environment. FLEXIWORK comes with minimal parts, it is easy to install plus is lightweight to easily move around.

Combined with this premium medium back chair with innovative technology and contemporary looks. ADAPT stays flexible and keeps your back stress free as you work from home.