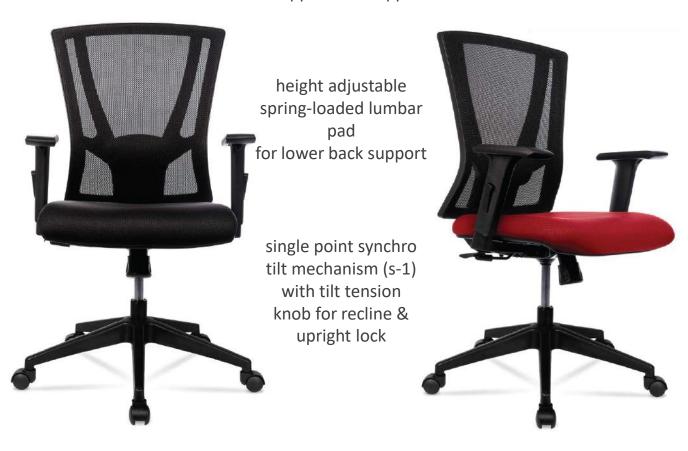

unique breathable mesh

height adjustable lumbar pad with PU cushion for lower back support & healthy posture

intuitive lever control for back tilt-lock at 2 positions i.e. focus (upright) or relax (recline) mode

FOLDABLE

& STACKABLE

sturdy metal white powder coated understructure 2.5" PU

dimensions (mm) 1200w x 750d x 750h

unique s-contoured backrest to reduce stress on spine and lower back

single point synchro tilt mechanism (s-1) with tilt tension knob for recline & upright lock